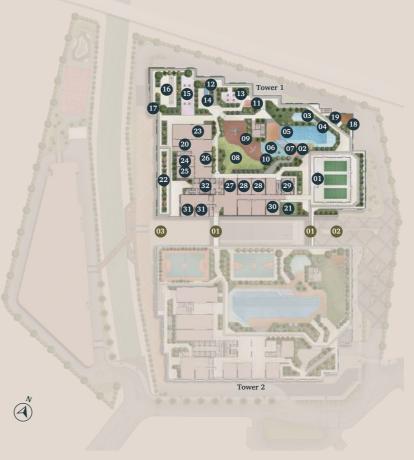

#### Tower 1

#### Level 48 **Sky Lounge Facilities**

#### Legend:

#### Tower 1

- **1** Pantry
- **©** Sky Lounge
- 03 Toilets

Urban living amidst greenery, the sky, and the water.

Live in easy balance.

Type

775 sq. ft.

2 Bedrooms + 2 Baths

Scan for a VR tour