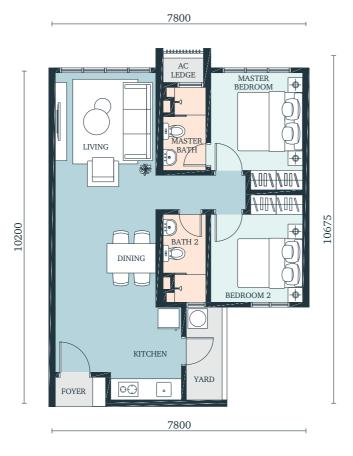

## Type

1,022 sq. ft.

3 Bedrooms + 2 Baths

Scan for a VR tour

Creating Memories
A space where established families can spend quality time together as they make their way through life's milestones together.