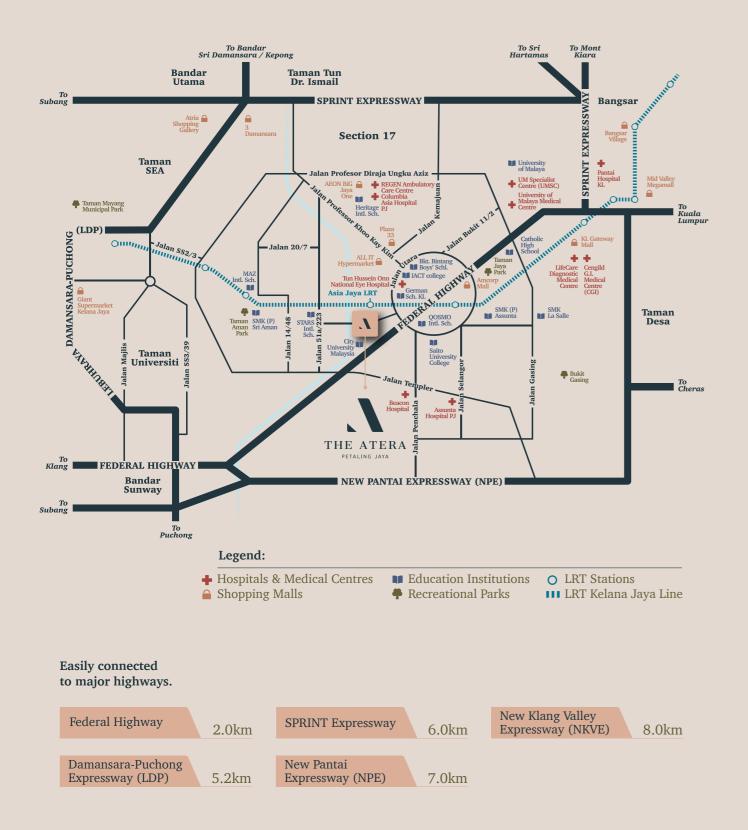

# Urban living in the heart of Petaling Jaya.

As a transit-oriented development, The Atera is situated close to the Asia Jaya LRT Station, offering a life that is truly well-connected.

The Atera is also strategically linked to major highways, including the Federal Highway, LDP, SPRINT Expressway, NPE, and NKVE. Here, enjoy living close to every lifestyle amenity you need, from schools to medical centres and shopping malls.

# Well-connected to every convenience.

Situated within walking distance to the Asia Jaya LRT Station and close to a myriad of highway links and lifestyle amenities, this new development offers residents the best of PJ living.