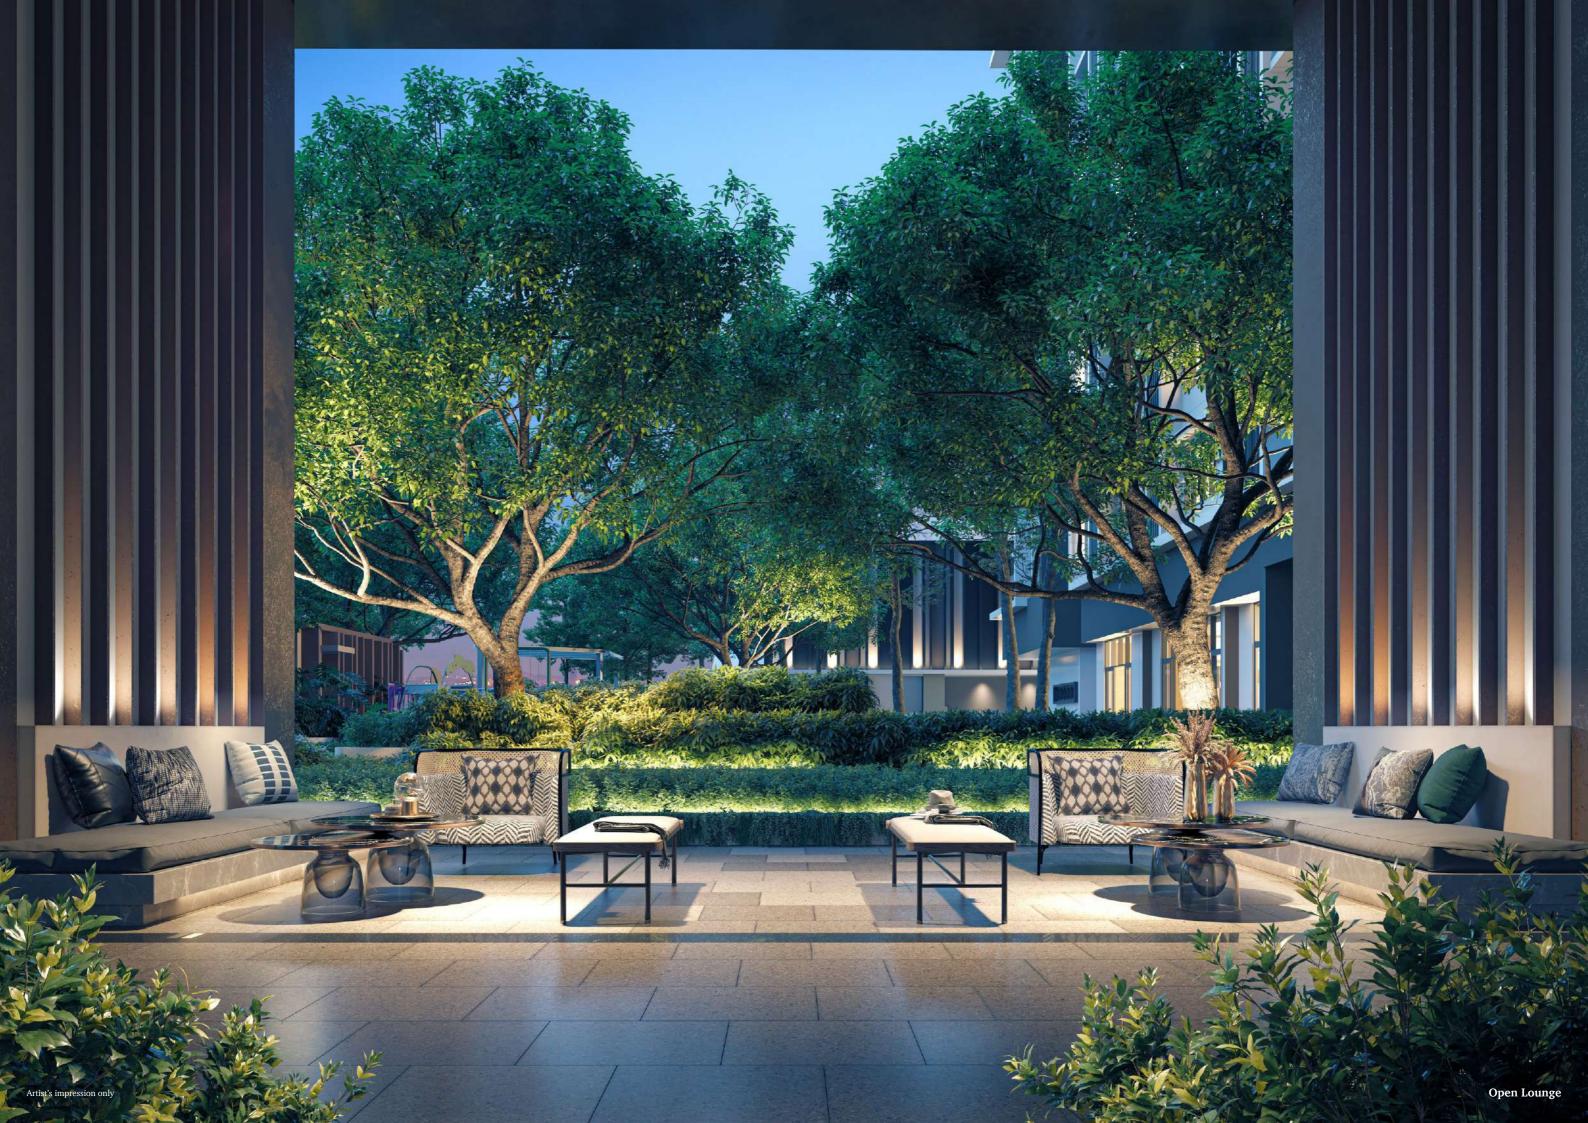

- Outdoor CrossFit Area
- 22 Casual Seating Lane
- 23 Function Room
- 24 Co-working Lounge
- 25 Management Office 26 Open Lounge
- 27 Indoor Game Room 28 Gymnasium

- 32 Lift Lobby