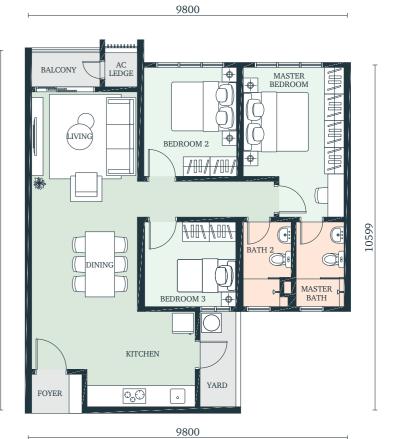

## Type

1,022 sq. ft.

3 Bedrooms + 2 Baths

Scan for a VR tour

Creating Memories
A space where established families can spend quality time together as they make their way through life's milestones together.