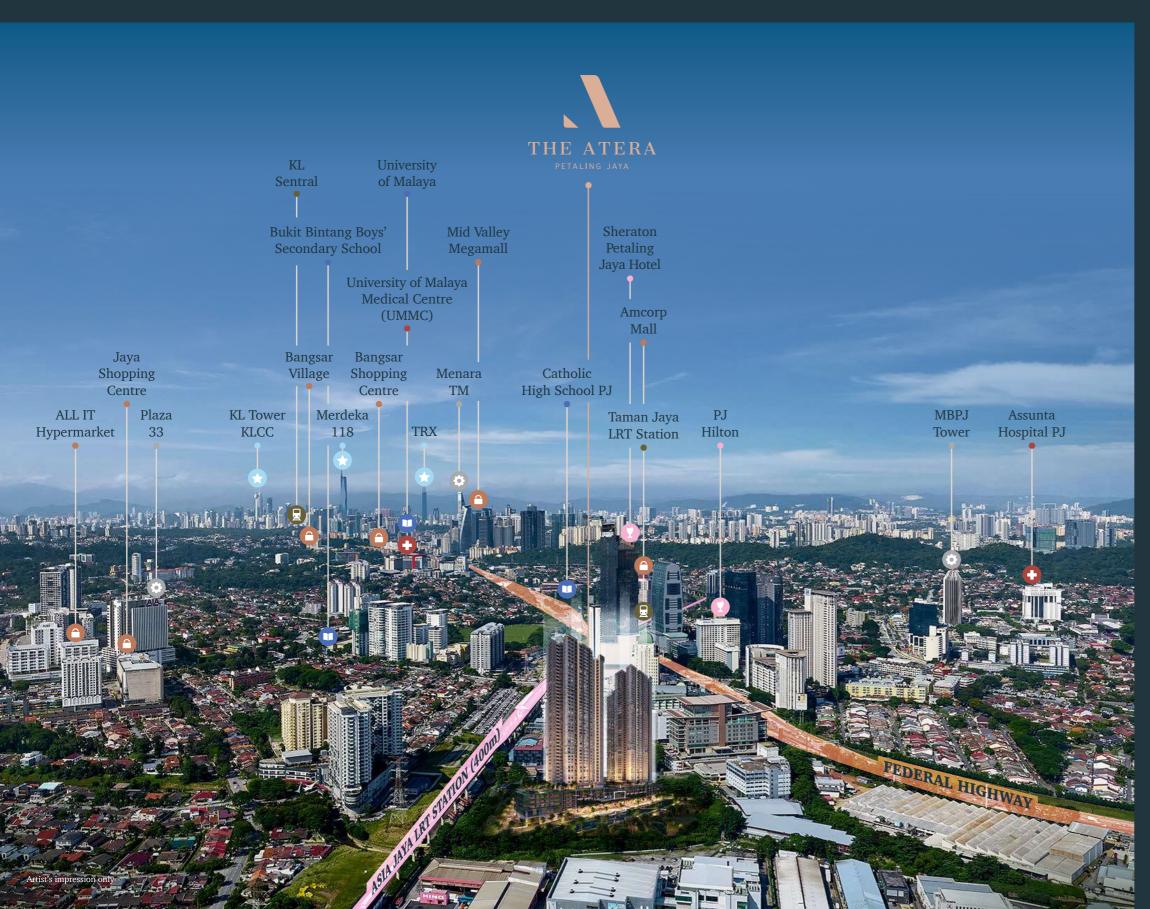

# Urban living in the heart of Petaling Jaya.

As a transit-oriented development, The Atera is situated close to the Asia Jaya LRT Station, offering a life that is truly well-connected.

The Atera is also strategically linked to major highways, including the Federal Highway, LDP, SPRINT Expressway, NPE, and NKVE. Here, enjoy living close to every lifestyle amenity you need, from schools to medical centres and shopping malls.

# Well-connected to every convenience.

Situated within walking distance to the Asia Jaya LRT Station and close to a myriad of highway links and lifestyle amenities, this new development offers residents the best of PJ living.