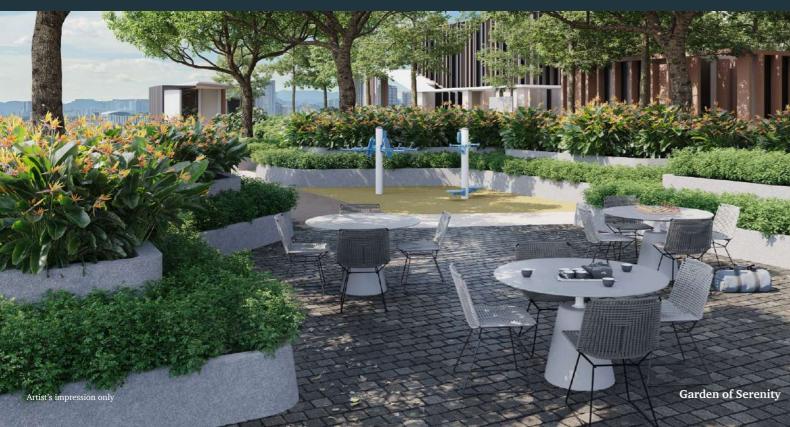

#### Tower 1

- **10** Multipurpose Hall
- Outdoor Shower
- 03 Jacuzzi
- **04** Wet Deck
- **OS** Swimming Pool 66 Kids' Waterplay
- **o** Floating Pavilion
- Kickabout Area
- 10 Signature Water Feature 30 Mini Cinema
- ① Outdoor Fitness Station ② Surau Reflexology Path
- Garden of Serenity
- 14 Climbing Wall
- **15** BBQ Zone
- 66 Mini Bowling Lane
- Jogging Track 18 Yoga Space
- 19 Tai Chi Space
- 20 Pre-function Space