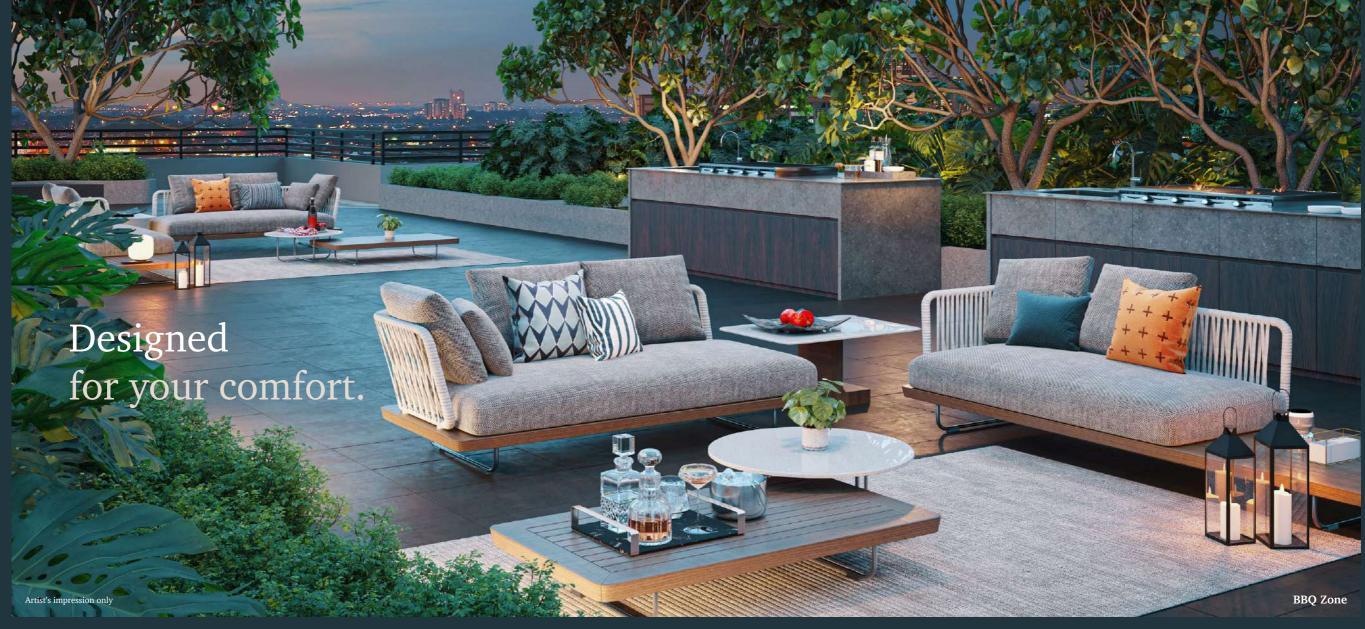

#### Tower 1

- **10** Multipurpose Hall
- Outdoor Shower
- 03 Jacuzzi
- **04** Wet Deck
- **OS** Swimming Pool 66 Kids' Waterplay
- **o** Floating Pavilion
- Kickabout Area
- 10 Signature Water Feature 30 Mini Cinema
- ① Outdoor Fitness Station ② Surau Reflexology Path
- Garden of Serenity
- 14 Climbing Wall
- **15** BBQ Zone
- 66 Mini Bowling Lane
- Jogging Track 18 Yoga Space
- 19 Tai Chi Space
- 20 Pre-function Space