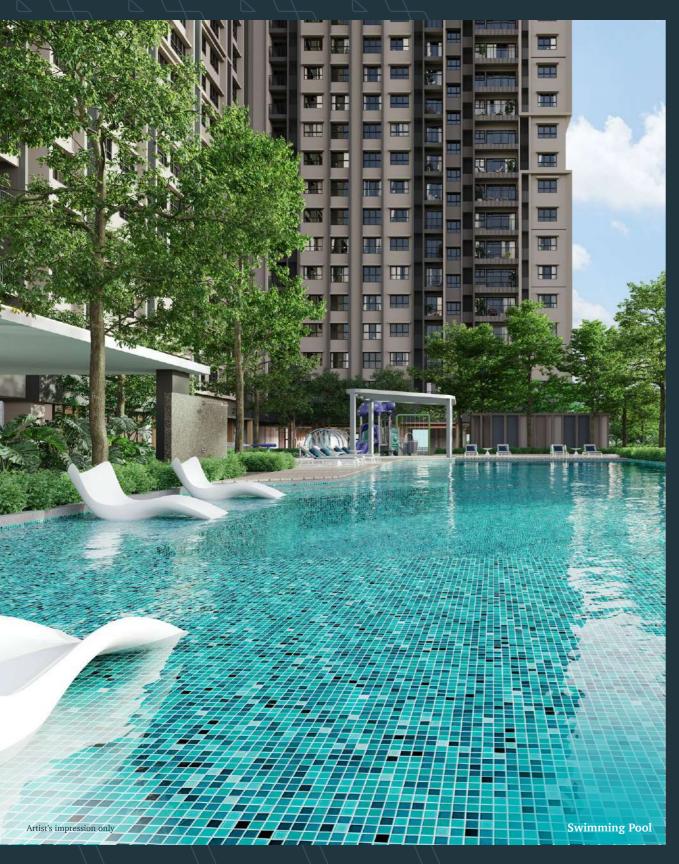

#### Tower 1

- **10** Multipurpose Hall
- Outdoor Shower
- 03 Jacuzzi
- **04** Wet Deck
- **OS** Swimming Pool 66 Kids' Waterplay
- **o** Floating Pavilion
- Kickabout Area
- 10 Signature Water Feature 30 Mini Cinema
- ① Outdoor Fitness Station ② Surau Reflexology Path
- Garden of Serenity
- 14 Climbing Wall
- **15** BBQ Zone
- 66 Mini Bowling Lane
- Jogging Track 18 Yoga Space
- 19 Tai Chi Space
- 20 Pre-function Space