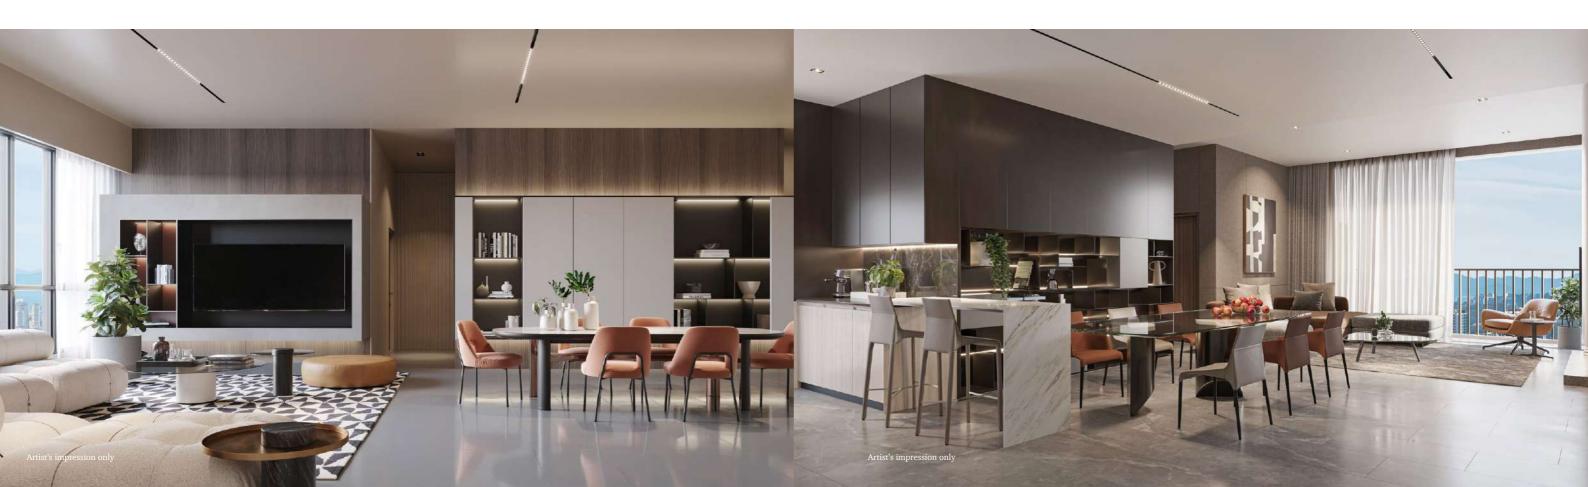

& 2

  Residential Drop-off
  for Tower 1 & 2



#### Tower 1

#### Level 48 **Sky Lounge Facilities**

#### Legend:

#### Tower 1

- **1** Pantry
- **©** Sky Lounge
- 03 Toilets





Urban living amidst greenery, the sky, and the water.



Live in easy balance.













Type

775 sq. ft.

2 Bedrooms + 2 Baths

Scan for a VR tour



#### **Settling Down**

For newlywed couples who are branching out on their own or thinking of starting a new family together, this is the layout that offers a cosy layout with ample space where they can grow into and make into their own.





## Type

1,022 sq. ft.

3 Bedrooms + 2 Baths

Scan for a VR tour



Creating Memories
A space where established families can spend quality time together as they make their way through life's milestones together.







### Type

1,420 sq. ft.

4 Bedrooms + 3 Baths

Scan for a VR tour



#### A Treasure to Own

Designed for multigenerational living, this dual-key unit offers more privacy and space, all under one united roof. It is also perfect for upgraders or investors as it is an investment that promises strong capital appreciation.







# **Specifications**

STRUCTURE Reinforced Concrete

WALL Reinforced Concrete Wall / Masonry / Dry Wall (for Type B & C only)

ROOFING Reinforced Concrete Slab **CEILING** Skim Coat and Paint / Plaster

**WINDOWS** Casement / Top Hung

**DOORS** 

Main Entrance Fire Rated Door Bedrooms Timber Flush Door Bathrooms Timber Flush Door

**IRONMONGERY** Quality Lockset

WALL FINISHES (Internal)

Foyer / Living / Dining / Utility /

Bedrooms / Yard & Balcony Skim Coat and