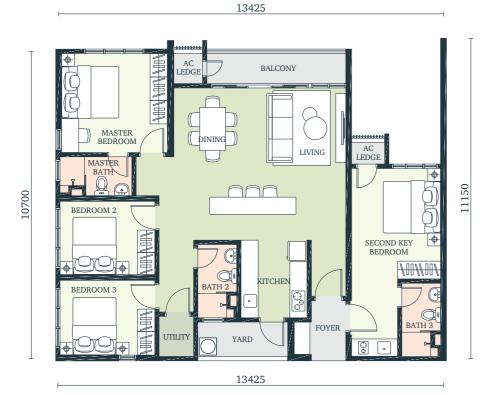

### Type

1,420 sq. ft.

4 Bedrooms + 3 Baths

Scan for a VR tour

#### A Treasure to Own

Designed for multigenerational living, this dual-key unit offers more privacy and space, all under one united roof. It is also perfect for upgraders or investors as it is an investment that promises strong capital appreciation.