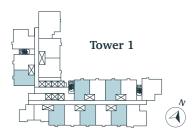

#### Tower 1

#### Level 7 **Podium Facilities**

#### Tower 1

- **10** Multipurpose Hall
- Outdoor Shower
- 03 Jacuzzi
- **04** Wet Deck
- **OS** Swimming Pool 66 Kids' Waterplay
- **o** Floating Pavilion
- Kickabout Area
- 10 Signature Water Feature 30 Mini Cinema
- ① Outdoor Fitness Station ② Surau Reflexology Path
- Garden of Serenity
- 14 Climbing Wall
- **15** BBQ Zone
- 66 Mini Bowling Lane
- Jogging Track 18 Yoga Space
- 19 Tai Chi Space
- 20 Pre-function Space

- Outdoor CrossFit Area
- 22 Casual Seating Lane
- 23 Function Room
- 24 Co-working Lounge
- 25 Management Office 26 Open Lounge
- 27 Indoor Game Room 28 Gymnasium

- 32 Lift Lobby

#### **Common Area**

- ① Linked Bridge
- **©** Guardhouse
- for Tower 1 & 2

  Residential Drop-off
  for Tower 1 & 2