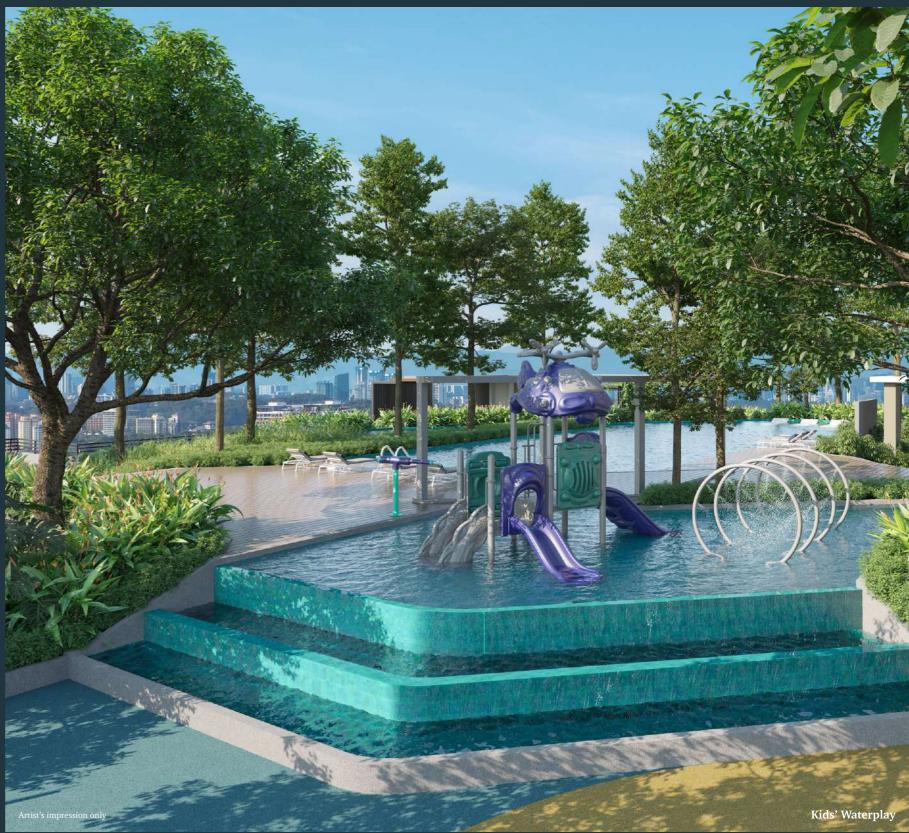

#### Tower 1

- **10** Multipurpose Hall
- Outdoor Shower
- 03 Jacuzzi
- **04** Wet Deck
- **OS** Swimming Pool 66 Kids' Waterplay
- **o** Floating Pavilion
- Kickabout Area
- 10 Signature Water Feature 30 Mini Cinema
- ① Outdoor Fitness Station ② Surau Reflexology Path
- Garden of Serenity
- 14 Climbing Wall
- **15** BBQ Zone
- 66 Mini Bowling Lane
- Jogging Track 18 Yoga Space
- 19 Tai Chi Space
- 20 Pre-function Space