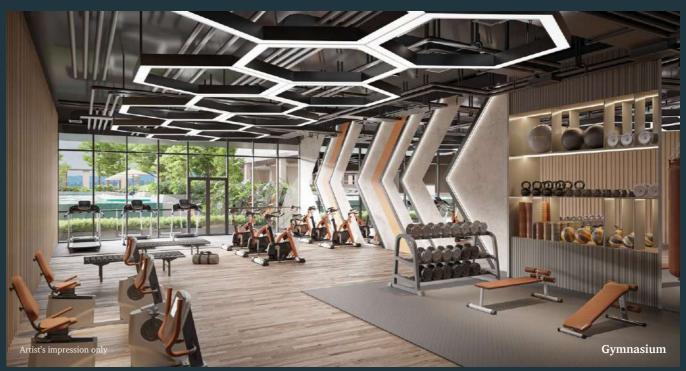

#### Tower 1

- **10** Multipurpose Hall
- Outdoor Shower
- 03 Jacuzzi
- **04** Wet Deck
- **OS** Swimming Pool 66 Kids' Waterplay
- **o** Floating Pavilion
- Kickabout Area
- 10 Signature Water Feature 30 Mini Cinema
- ① Outdoor Fitness Station ② Surau Reflexology Path
- Garden of Serenity
- 14 Climbing Wall
- **15** BBQ Zone
- 66 Mini Bowling Lane
- Jogging Track 18 Yoga Space
- 19 Tai Chi Space
- 20 Pre-function Space

- Outdoor CrossFit Area
- 22 Casual Seating Lane
- 23 Function Room
- 24 Co-working Lounge
- 25 Management Office 26 Open Lounge
- 27 Indoor Game Room 28 Gymnasium

- 32 Lift Lobby