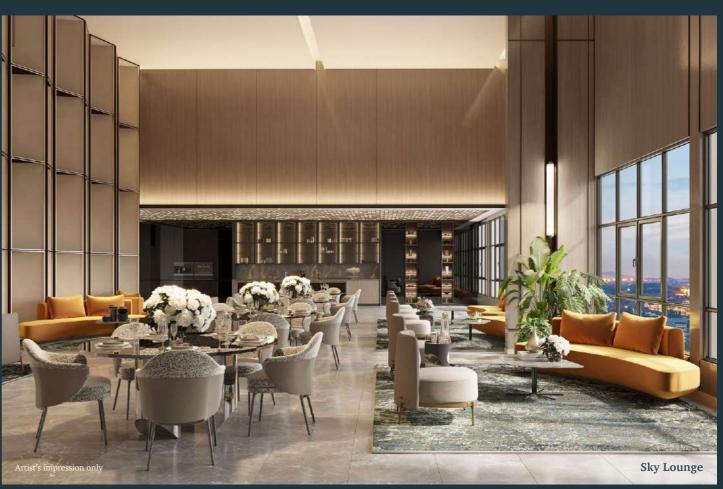

#### Level 48 **Sky Lounge Facilities**

#### Tower 1

- **1** Pantry
- **©** Sky Lounge
- 03 Toilets

Urban living amidst greenery, the sky, and the water.

Live in easy balance.

Type

775 sq. ft.

2 Bedrooms + 2 Baths

Scan for a VR tour