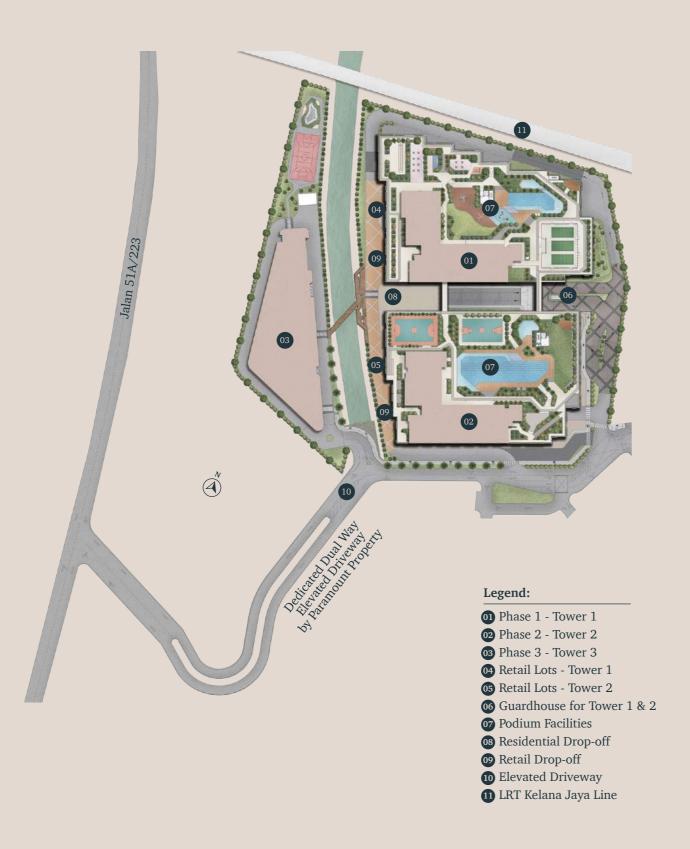

## The Master Plan

An integrated urban master plan for a life of conveniences.

#### Tower 1

#### Level 7 **Podium Facilities**

#### Legend:

#### Tower 1

- **10** Multipurpose Hall
- Outdoor Shower
- 03 Jacuzzi
- **04** Wet Deck
- **OS** Swimming Pool 66 Kids' Waterplay
- **o** Floating Pavilion
- Kickabout Area
- 10 Signature Water Feature 30 Mini Cinema
- ① Outdoor Fitness Station ② Surau Reflexology Path
- Garden of Serenity
- 14 Climbing Wall
- **15** BBQ Zone
- 66 Mini Bowling Lane
- Jogging Track 18 Yoga Space
- 19 Tai Chi Space
- 20 Pre-function Space

- Outdoor CrossFit Area
- 22 Casual Seating Lane
- 23 Function Room
- 24 Co-working Lounge
- 25 Management Office 26 Open Lounge
- 27 Indoor Game Room 28 Gymnasium

- 32 Lift Lobby

#### **Common Area**

- ① Linked Bridge
- **©** Guardhouse
- for Tower 1 & 2

  Residential Drop-off
  for Tower 1 & 2