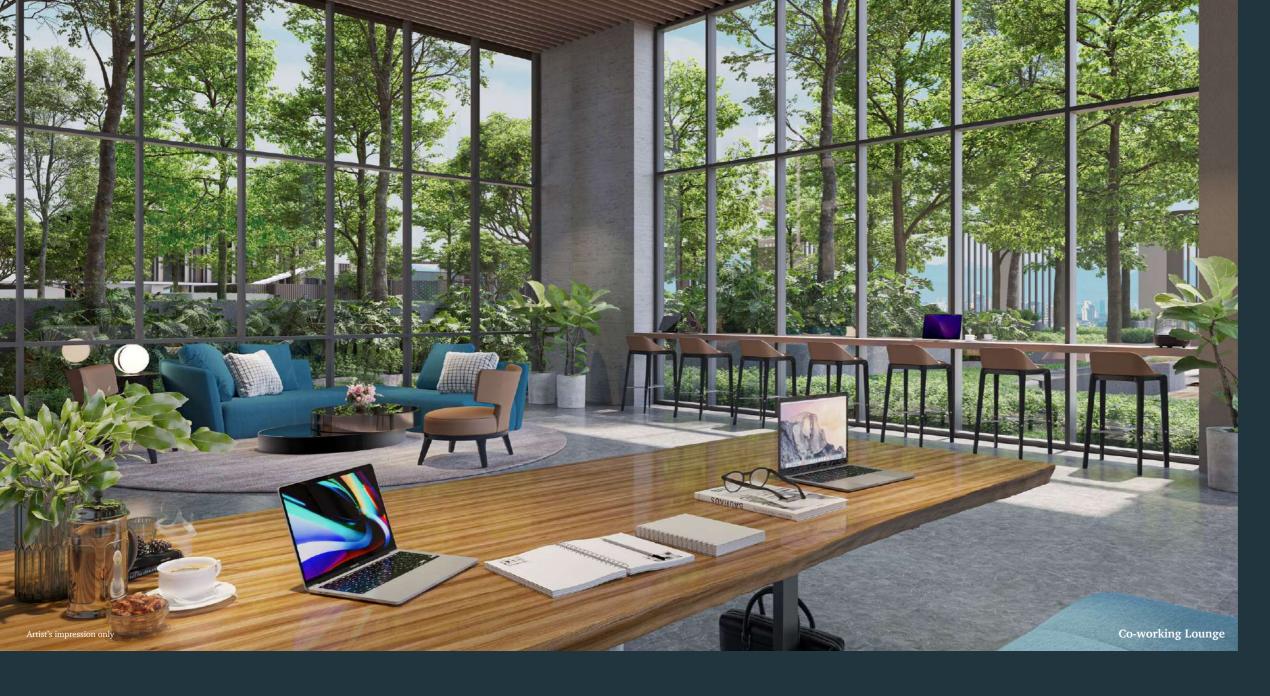

- Outdoor CrossFit Area
- 22 Casual Seating Lane
- 23 Function Room
- 24 Co-working Lounge
- 25 Management Office 26 Open Lounge
- 27 Indoor Game Room 28 Gymnasium

- 32 Lift Lobby