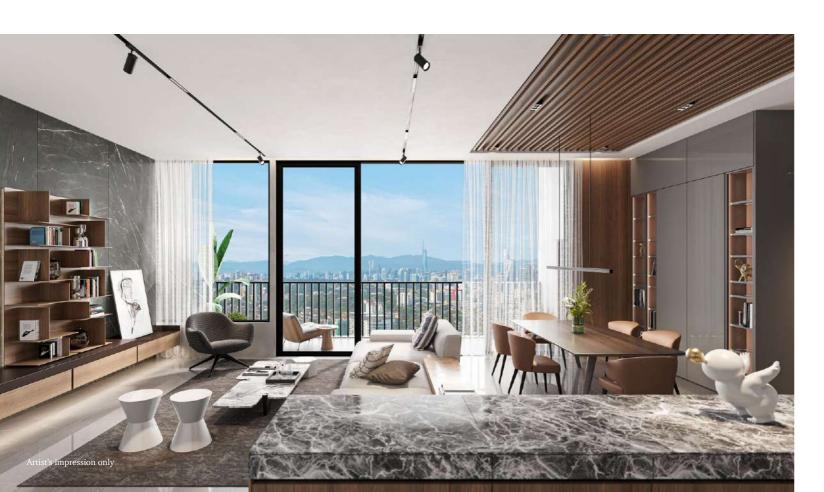

Enjoy curated facilities for everyday enjoyment, and choose a home at The Atera from 775 sq. ft. to 1,420 sq. ft., sized perfectly for couples or young families. Every unit features semi-furnished interiors and smart home features for better living.

Life at The Atera is better. Here's why:

The Atera comes complete with a GreenRE Bronze certification, along with other sustainable additions for greener living.

Designed for families, an array of wholesome facilities are offered, while every home comes complete with semi-furnished interiors.

Every unit is a versatile home equipped with Smart Home features, where a host of home conveniences can be controlled seamlessly via a handy mobile app.

Enjoy perfect peace of mind with multi-tier security offerings within this gated and guarded development.