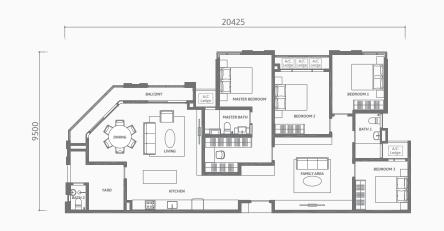

#### TYPE D

1,680 sq. ft. (156.1 sq. m.) | 4+1 Bedrooms & 3 Bathrooms

#### TYPE D

TYPE B3

1,270 sq. ft. (118.0 sq. m.) | 4+1 Bedrooms & 3 Bathrooms 1,680 sq. ft. (156.1 sq. m.) | 4+1 Bedrooms & 3 Bathrooms