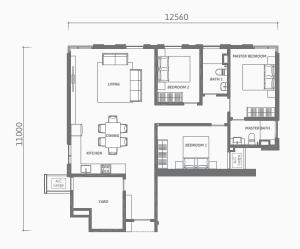

#### TYPE **B1**

1,050 sq. ft. (97.5 sq. m.) | 3+1 Bedrooms & 2 Bathrooms

#### TYPE B2

1,110 sq. ft. (103.1 sq. m.) | 3+1 Bedrooms & 2 Bathrooms

#### TYPE **B3**

1,120 sq. ft. (104.1 sq. m.) | 3+1 Bedrooms & 2 Bathrooms

#### TYPE **B1**

920 sq. ft. (85.5 sq. m.) | 3 Bedrooms & 2 Bathrooms 1,050 sq. ft. (97.5 sq. m.) | 3+1 Bedrooms & 2 Bathrooms

1,110 sq. ft. (103.1 sq. m.) | 3+1 Bedrooms & 2 Bathrooms 1,120 sq. ft. (104.1 sq. m.) | 3+1 Bedrooms & 2 Bathrooms

#### TYPE C

**TYPE B2** 

**Disclaimer:**- Furnitures are not included.

#### TYPE D

TYPE B3

1,270 sq. ft. (118.0 sq. m.) | 4+1 Bedrooms & 3 Bathrooms 1,680 sq. ft. (156.1 sq. m.) | 4+1 Bedrooms & 3 Bathrooms