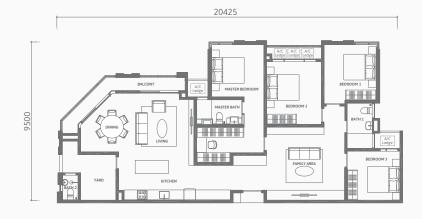

#### TYPE C

1,270 sq. ft. (118.0 sq. m.) | 4+1 Bedrooms & 3 Bathrooms

#### TYPE D

1,680 sq. ft. (156.1 sq. m.) | 4+1 Bedrooms & 3 Bathrooms

#### TYPE C

**TYPE B2** 

**Disclaimer:**- Furnitures are not included.

#### TYPE D

TYPE B3

1,270 sq. ft. (118.0 sq. m.) | 4+1 Bedrooms & 3 Bathrooms 1,680 sq. ft. (156.1 sq. m.) | 4+1 Bedrooms & 3 Bathrooms