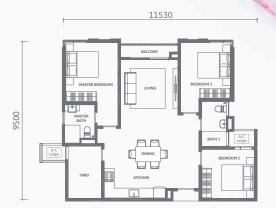

Basketball Court

- 7 Futsal and Tennis Court
- 8 Function Rooms
- 9 Steam Room
- 10 Sauna Room
- ---
- 11 Shop

Childcare Room | Kindergarten | Games Room | Laundry Room | Co-Working Space | Concierge





## WE SET UP THE GAME. BALL'S IN YOUR COURT.

Whether it's exhilaration or relaxation you prefer, we cater to all, with our comprehensive facilities. Smash out a win on the court, stretch it out at the yoga studio, or sweat it out at the sauna – the choice is yours.







## SPORTS FACILITIES

- Multipurpose Hall
   / Badminton Court
- Tennis / Futsal Court
- Gymnasium

**Swimming Pool** Artist's Impression Only

- Yoga Room
- Squash Courts

#### TYPE A

920 sq. ft. (85.5 sq. m.) | 3 Bedrooms & 2 Bathrooms



#### TYPE **B1**

1,050 sq. ft. (97.5 sq. m.) | 3+1 Bedrooms & 2 Bathrooms



#### TYPE B2

1,110 sq. ft. (103.1 sq. m.) | 3+1 Bedrooms & 2 Bathrooms



#### TYPE **B3**

1,120 sq. ft. (104.1 sq. m.) | 3+1 Bedrooms & 2 Bathrooms



#### TYPE C

1,270 sq. ft. (118.0 sq. m.) | 4+1 Bedrooms & 3 Bathrooms



#### TYPE D

1,680 sq. ft. (156.1 sq. m.) | 4+1 Bedrooms & 3 Bathrooms



#### Disclaimer:

- Furnitures are not included.

## WE GIVE YOU A LIFT. YOU GO ON UP.

Our homes are thoughtfully designed in a  $\land$  shape to provide optimum sunlight and a shorter corridor from the lift lobby to your unit, with 5+1 lifts serving each floor.



#### SPECIFICATIONS.

| STRUCTURE                                       | Reinforced Concrete                                                                      |