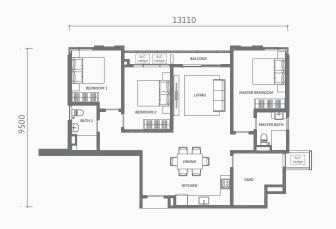

#### TYPE B2

1,110 sq. ft. (103.1 sq. m.) | 3+1 Bedrooms & 2 Bathrooms

#### TYPE **B1**

920 sq. ft. (85.5 sq. m.) | 3 Bedrooms & 2 Bathrooms 1,050 sq. ft. (97.5 sq. m.) | 3+1 Bedrooms & 2 Bathrooms

1,110 sq. ft. (103.1 sq. m.) | 3+1 Bedrooms & 2 Bathrooms 1,120 sq. ft. (104.1 sq. m.) | 3+1 Bedrooms & 2 Bathrooms