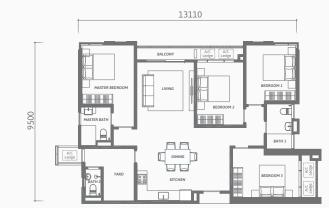

#### TYPE C

1,270 sq. ft. (118.0 sq. m.) | 4+1 Bedrooms & 3 Bathrooms

#### TYPE D

TYPE B3

1,270 sq. ft. (118.0 sq. m.) | 4+1 Bedrooms & 3 Bathrooms 1,680 sq. ft. (156.1 sq. m.) | 4+1 Bedrooms & 3 Bathrooms