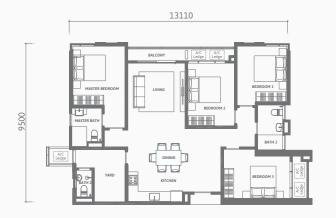

#### TYPE **B1**

1,050 sq. ft. (97.5 sq. m.) | 3+1 Bedrooms & 2 Bathrooms

#### TYPE **B1**

920 sq. ft. (85.5 sq. m.) | 3 Bedrooms & 2 Bathrooms 1,050 sq. ft. (97.5 sq. m.) | 3+1 Bedrooms & 2 Bathrooms

1,110 sq. ft. (103.1 sq. m.) | 3+1 Bedrooms & 2 Bathrooms 1,120 sq. ft. (104.1 sq. m.) | 3+1 Bedrooms & 2 Bathrooms