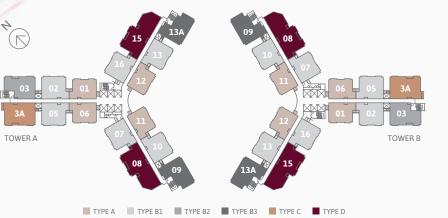

## **WE GIVE YOU** A LIFT. YOU GO ON UP.

Our homes are thoughtfully designed in a 人 shape to provide optimum sunlight and a shorter corridor from the lift lobby to your unit, with 5+1 lifts serving each floor.