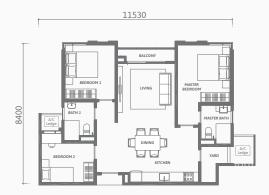

#### TYPE **B1**

1,050 sq. ft. (97.5 sq. m.) | 3+1 Bedrooms & 2 Bathrooms

#### TYPE **B1**

920 sq. ft. (85.5 sq. m.) | 3 Bedrooms & 2 Bathrooms 1,050 sq. ft. (97.5 sq. m.) | 3+1 Bedrooms & 2 Bathrooms

1,110 sq. ft. (103.1 sq. m.) | 3+1 Bedrooms & 2 Bathrooms 1,120 sq. ft. (104.1 sq. m.) | 3+1 Bedrooms & 2 Bathrooms