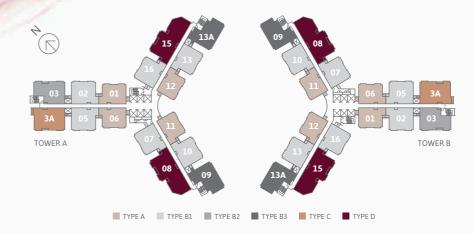

## **WE GIVE YOU** A LIFT. YOU GO ON UP.

Our homes are thoughtfully designed in a 人 shape to provide optimum sunlight and a shorter corridor from the lift lobby to your unit, with 5+1 lifts serving each floor.