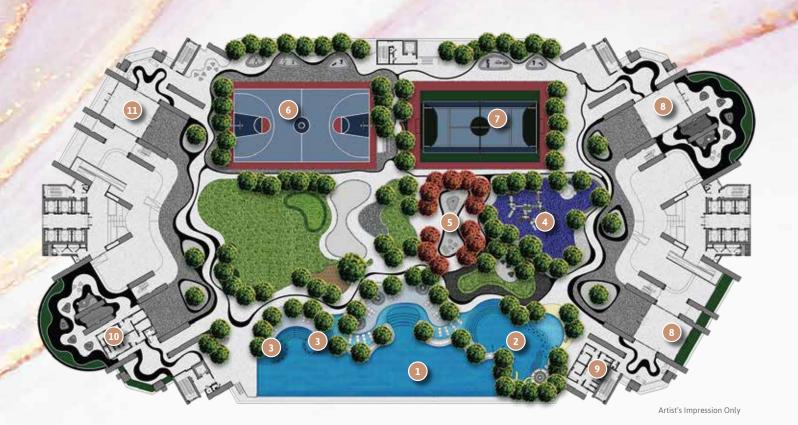

#### **FACILITIES**

- 1 Swimming Pool
- 2 Kid's Pool
- 3 Jacuzzi
- 4 Children's Playground
- 5 Outdoor Lounge
- 6 Basketball Court

- 7 Futsal and Tennis Court
- 8 Function Rooms
- 9 Steam Room
- 10 Sauna Room
- ---
- 11 Shop

#### **FACILITIES**

1 Swimming Pool

2 Kid's Pool 3 Jacuzzi

4 Children's Playground

5 Outdoor Lounge

6 Basketball Court

Childcare Room | Kindergarten | Games Room | Laundry Room | Co-Working Space | Concierge

7 Futsal and Tennis Court

8 Function Rooms

9 Steam Room

10 Sauna Room

11 Shop

Whether it's exhilaration or relaxation you prefer, we cater to all, with our comprehensive facilities. Smash out a win on the court, stretch it out at the yoga studio, or sweat it out at the sauna – the choice is yours.