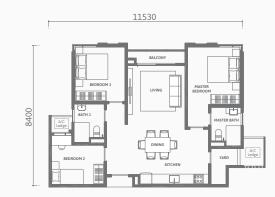

#### TYPE **B1**

1,050 sq. ft. (97.5 sq. m.) | 3+1 Bedrooms & 2 Bathrooms

#### TYPE **B1**

920 sq. ft. (85.5 sq. m.) | 3 Bedrooms & 2 Bathrooms 1,050 sq. ft. (97.5 sq. m.) | 3+1 Bedrooms & 2 Bathrooms

1,110 sq. ft. (103.1 sq. m.) | 3+1 Bedrooms & 2 Bathrooms 1,120 sq. ft. (104.1 sq. m.) | 3+1 Bedrooms & 2 Bathrooms