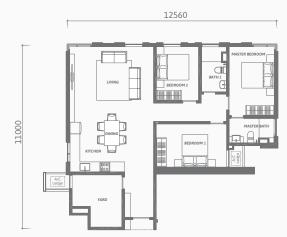

#### TYPE D

1,680 sq. ft. (156.1 sq. m.) | 4+1 Bedrooms & 3 Bathrooms

#### TYPE D

TYPE B3

1,270 sq. ft. (118.0 sq. m.) | 4+1 Bedrooms & 3 Bathrooms 1,680 sq. ft. (156.1 sq. m.) | 4+1 Bedrooms & 3 Bathrooms