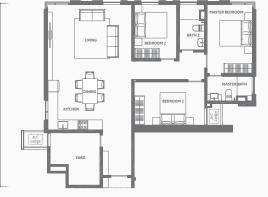

#### TYPE **B1**

1,050 sq. ft. (97.5 sq. m.) | 3+1 Bedrooms & 2 Bathrooms

#### TYPE B2

1,110 sq. ft. (103.1 sq. m.) | 3+1 Bedrooms & 2 Bathrooms

#### TYPE **B3**

1,120 sq. ft. (104.1 sq. m.) | 3+1 Bedrooms & 2 Bathrooms

#### TYPE **B1**

920 sq. ft. (85.5 sq. m.) | 3 Bedrooms & 2 Bathrooms 1,050 sq. ft. (97.5 sq. m.) | 3+1 Bedrooms & 2 Bathrooms

1,110 sq. ft. (103.1 sq. m.) | 3+1 Bedrooms & 2 Bathrooms 1,120 sq. ft. (104.1 sq. m.) | 3+1 Bedrooms & 2 Bathrooms