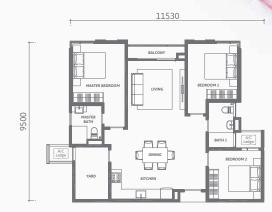

#### TYPE C

1,270 sq. ft. (118.0 sq. m.) | 4+1 Bedrooms & 3 Bathrooms

#### TYPE D

TYPE B3

1,270 sq. ft. (118.0 sq. m.) | 4+1 Bedrooms & 3 Bathrooms 1,680 sq. ft. (156.1 sq. m.) | 4+1 Bedrooms & 3 Bathrooms