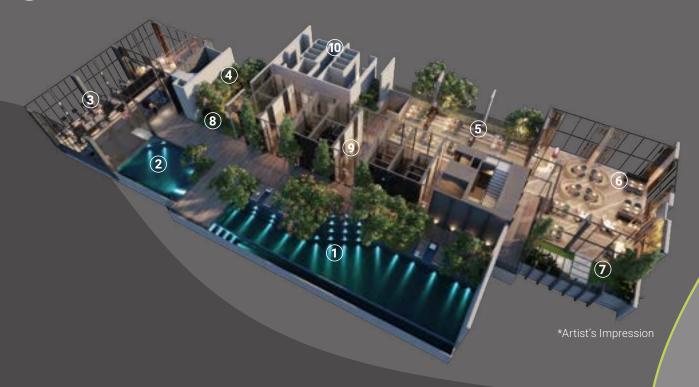

## Grand Park @ Level 8

\*Artist's Impressior

- 1 Aquatic Features
- 2 Grand Lawn
- 3 Jogging Path
- 4 Tennis Court
- **5** Playground
- 6 Lift Lobby
- 7 Surau

- (8) Flex Commune
- **a** Co-Working Spaces
- **b** Conference Room
- © Outdoor Meeting Areas
- **d** Leisure Room
- e Discussion Room

- 9 Kids Playroom
- (10) Games Room
- (11) Multipurpose Hall