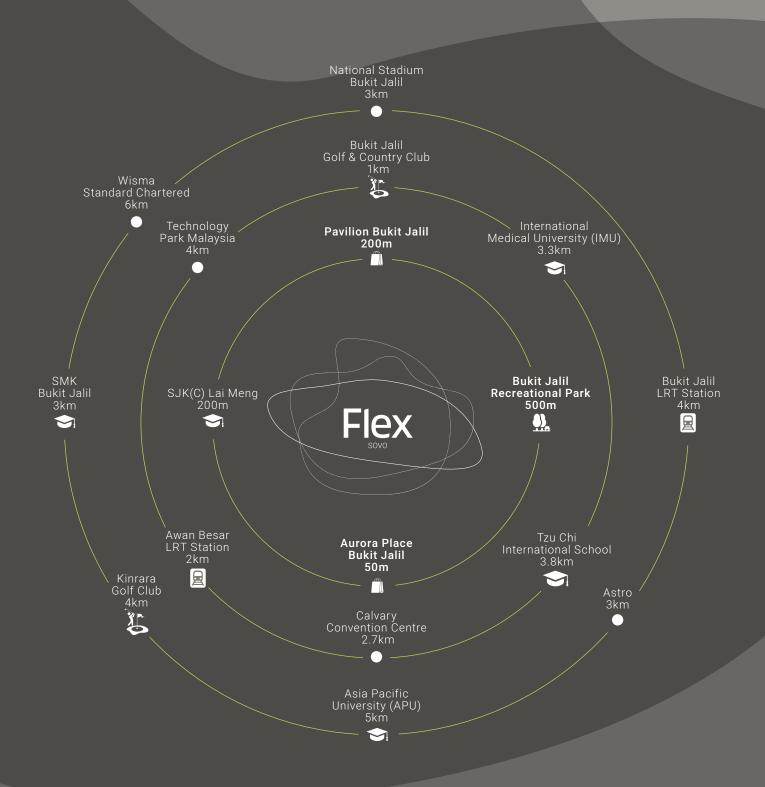

The Business Hub of Bukit Jalil

## Why choose Bukit Jalil?

One of Malaysia's fastest growing cities, Bukit Jalil has now matured into one of the nation's most vibrant commercial hubs with an affluent community and world-class facilities.