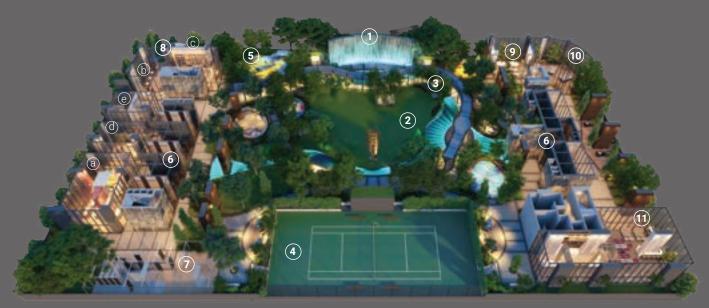

## Grand Park @ Level 8

\*Artist's Impressior

- 1 Aquatic Features
- 2 Grand Lawn
- 3 Jogging Path
- 4 Tennis Court
- **5** Playground
- 6 Lift Lobby
- 7 Surau

- (8) Flex Commune
- **a** Co-Working Spaces
- **b** Conference Room
- © Outdoor Meeting Areas
- **d** Leisure Room
- e Discussion Room

- 9 Kids Playroom
- (10) Games Room
- (11) Multipurpose Hall