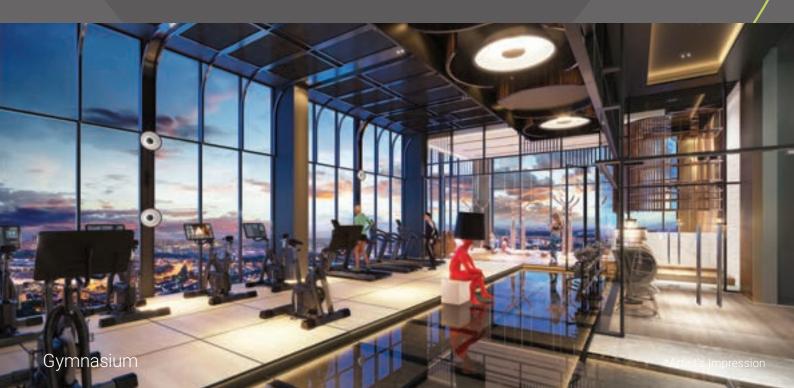

#### Skyview Deck @ Level 50

Leisure & wellness facilities with KL City view

## Skyview Deck @ Level 50

- 1 Infinity Pool
- 2 Wading Pool
- **3** Gymnasium
- 4 Yoga Deck
- **5** BBQ Deck

- 6 Private Dining Lounge
- 7 Rooftop Terrace
- 8 Outdoor Shower
- **9** Lift Lobby
- **10** Shower Rooms

## Your haven A lift ride away

Take a dip in the infinity pool, or sweat it out in the gym while overlooking the city. The perfect reward for hard-working entrepreneurs after a long day.

Flexible spaces