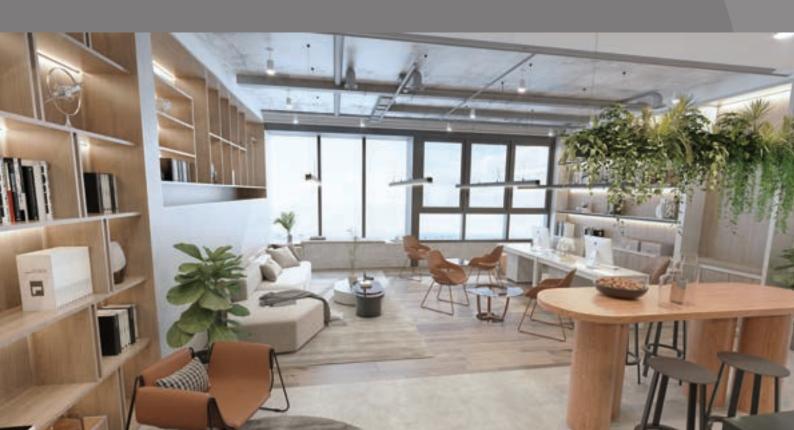

### Flex Commune @ Level 8

- Co-Working Spaces
- Conference Room
- Outdoor Meeting Areas
- Leisure Room
- Discussion Room

# Flex Commune @ Level 8

Enjoy a full range of business facilities, even if you're just starting out as a small business. Flex Commune offers:

- Co-Working Spaces
- Conference Room
- Outdoor Meeting Areas
- Leisure Room
- Discussion Room

## Your haven A lift ride away

Take a dip in the infinity pool, or sweat it out in the gym while overlooking the city. The perfect reward for hard-working entrepreneurs after a long day.

Flexible spaces

# Malleable ideas

Our 6 meters wide spaces allow for flexibility in its use, enabling you to transform it based on your lifestyle and needs.