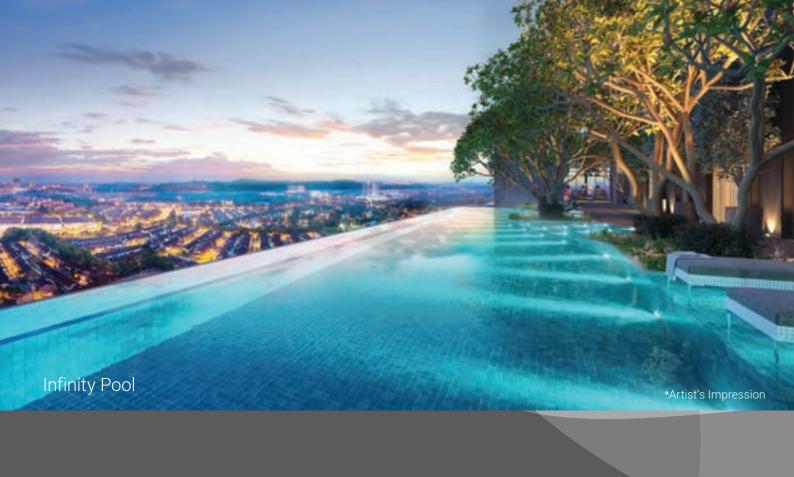

#### Skyview Deck @ Level 50

Leisure & wellness facilities with KL City view

#### Future-proof Features

3-TIER SECURITY

Skyview Deck @ Level 50

## Skyview Deck @ Level 50

- 1 Infinity Pool
- 2 Wading Pool
- **3** Gymnasium
- 4 Yoga Deck
- **5** BBQ Deck

- 6 Private Dining Lounge
- 7 Rooftop Terrace
- 8 Outdoor Shower
- **9** Lift Lobby
- **10** Shower Rooms

## Your haven A lift ride away

Take a dip in the infinity pool, or sweat it out in the gym while overlooking the city. The perfect reward for hard-working entrepreneurs after a long day.

Flexible spaces