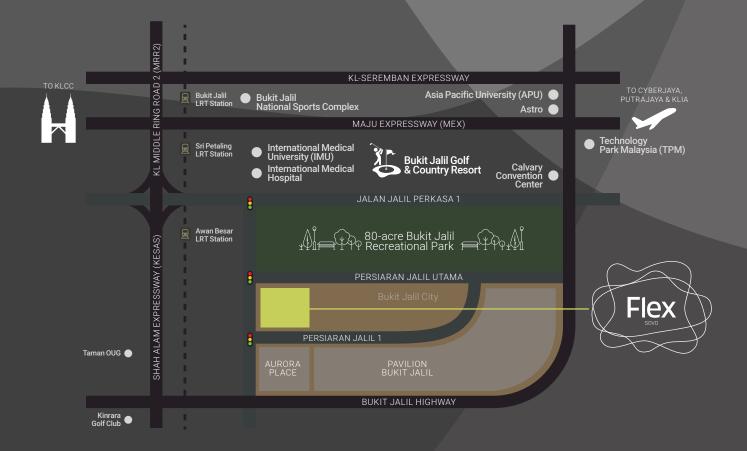

The Business Hub of Bukit Jalil

## Why choose Bukit Jalil?

One of Malaysia's fastest growing cities, Bukit Jalil has now matured into one of the nation's most vibrant commercial hubs with an affluent community and world-class facilities.

### Build your future at The heart of Bukit Jalil