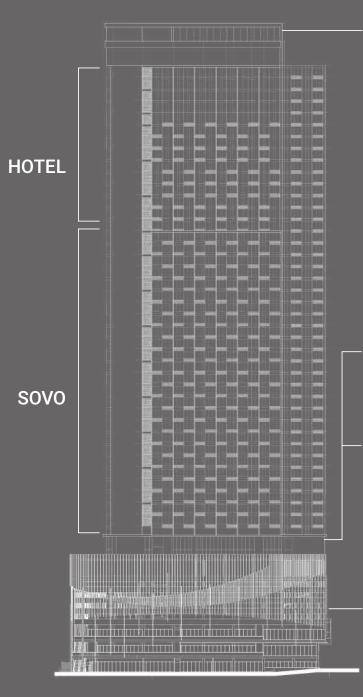

The Business Hub of Bukit Jalil







## Why choose Bukit Jalil?

One of Malaysia's fastest growing cities, Bukit Jalil has now matured into one of the nation's most vibrant commercial hubs with an affluent community and world-class facilities.







#### Skyview Deck @ Level 50

Leisure & wellness facilities with KL City view

### Grand Park @ Level 8

1-acre of greenery for your enjoyment

### Flex Commune @ Level 8

- Co-Working Spaces
- Conference Room
- Outdoor Meeting Areas
- Leisure Room
- Discussion Room

### **Retail Spaces**

- 10 Flagship Shops
- 3 Large Retail Space

#### Future-proof Features









3-TIER SECURITY



Skyview Deck @ Level 50









#### Grand Park @ Level 8



1-ACRE GRAND PARK









## Grand Park @ Level 8



\*Artist's Impressior

- 1 Aquatic Features
- 2 Grand Lawn
- 3 Jogging Path
- 4 Tennis Court
- **5** Playground
- 6 Lift Lobby
- 7 Surau

- (8) Flex Commune
- **a** Co-Working Spaces
- **b** Conference Room
- © Outdoor Meeting Areas
- **d** Leisure Room
- e Discussion Room

- 9 Kids Playroom