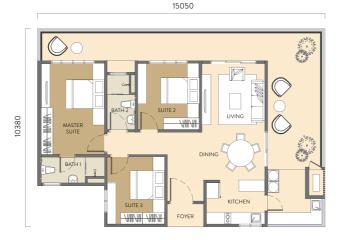

## TYPE A 1110 sqft

## Service Apartment

## Floor Plan

1,110 SQ. FT. 3 BEDROOMS 2 BATHROOMS

1,017 SQ. FT. 3 BEDROOMS 2 BATHROOMS

Type C

1,644 SQ. FT. 3+1 BEDROOMS 2 BATHROOMS

Type D | 1,555 SQ. FT.
3 BEDROOMS
2 BATHROOMS

**Duplex Type A** 

1,367 SQ. FT. 3+1 BEDROOMS