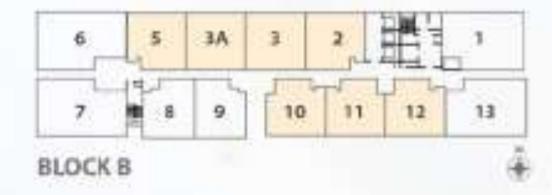

# TYPICAL FLOOR LAYOUT

#### **EAST VIEW**

Tower A – Duplex (314 units)

7
DUPLEX B
1701 of 1367 of 136

**NORTH VIEW** 

Tower B - Serviced Apartment (370 units)

**WEST VIEW** 