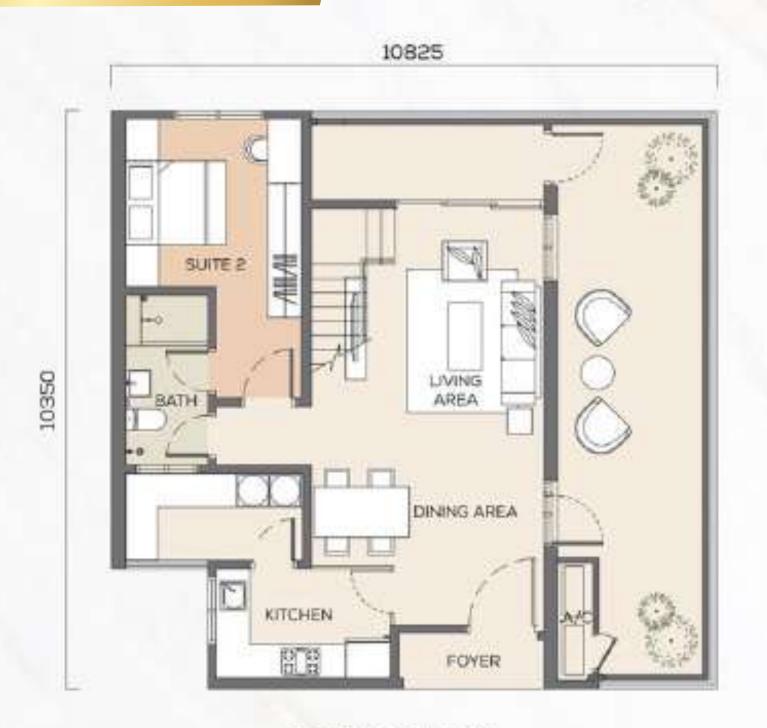

## DUPLEX

TYPE B 1701 sqft

LOWER FLOOR PLAN

UPPER FLOOR PLAN

LOWER FLOOR

UPPER FLOOR

#### **Duplex Type B**

1,701 SQ. FT. 3+1 BEDROOMS

10625

10625

LOWER FLOOR

UPPER FLOOR