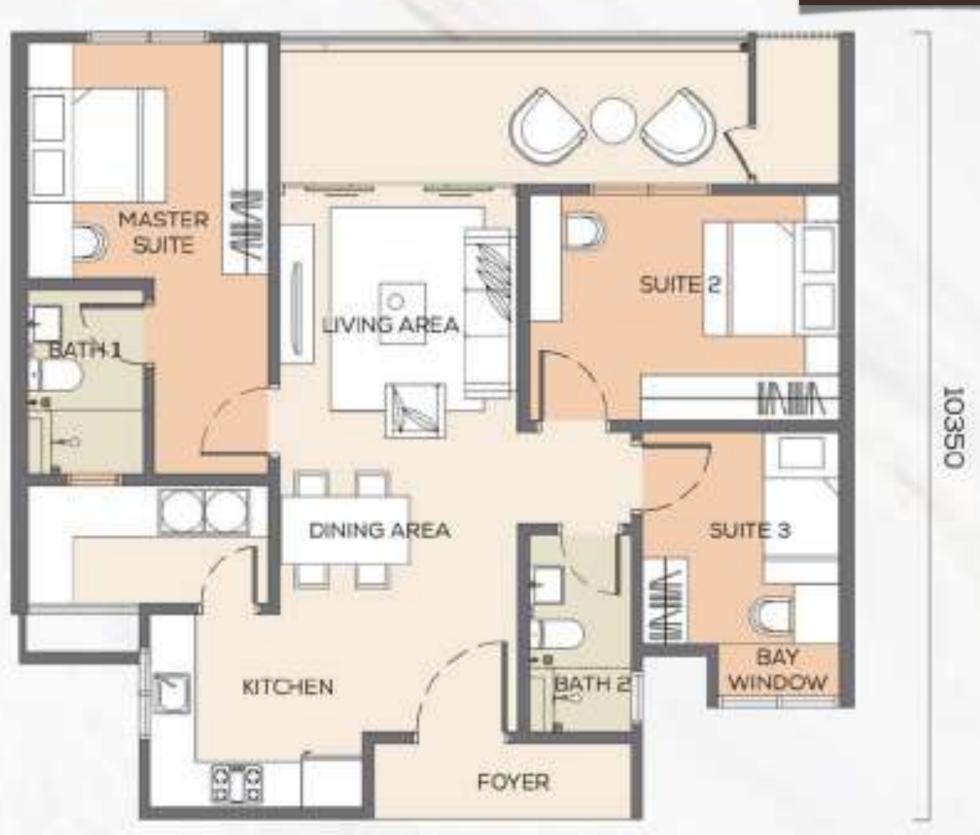

## Floor Plan

1,110 SQ. FT. 3 BEDROOMS 2 BATHROOMS

1,017 SQ. FT. 3 BEDROOMS 2 BATHROOMS

Type C

1,644 SQ. FT. 3+1 BEDROOMS 2 BATHROOMS

Type D | 1,555 SQ. FT.
3 BEDROOMS
2 BATHROOMS

**Duplex Type A** 

1,367 SQ. FT. 3+1 BEDROOMS