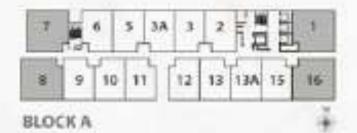

# TYPICAL FLOOR LAYOUT

#### **EAST VIEW**

Tower A – Duplex (314 units)

7
DUPLEX B
1701 of 1367 of 136

**NORTH VIEW** 

Tower B - Serviced Apartment (370 units)

**WEST VIEW** 