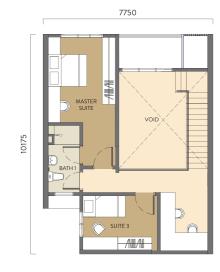

## DUPLEX

TYPE B 1701 sqft

LOWER FLOOR PLAN

UPPER FLOOR PLAN

#### **Duplex Type B**

1,701 SQ. FT. 3+1 BEDROOMS

10625

10625

LOWER FLOOR

UPPER FLOOR