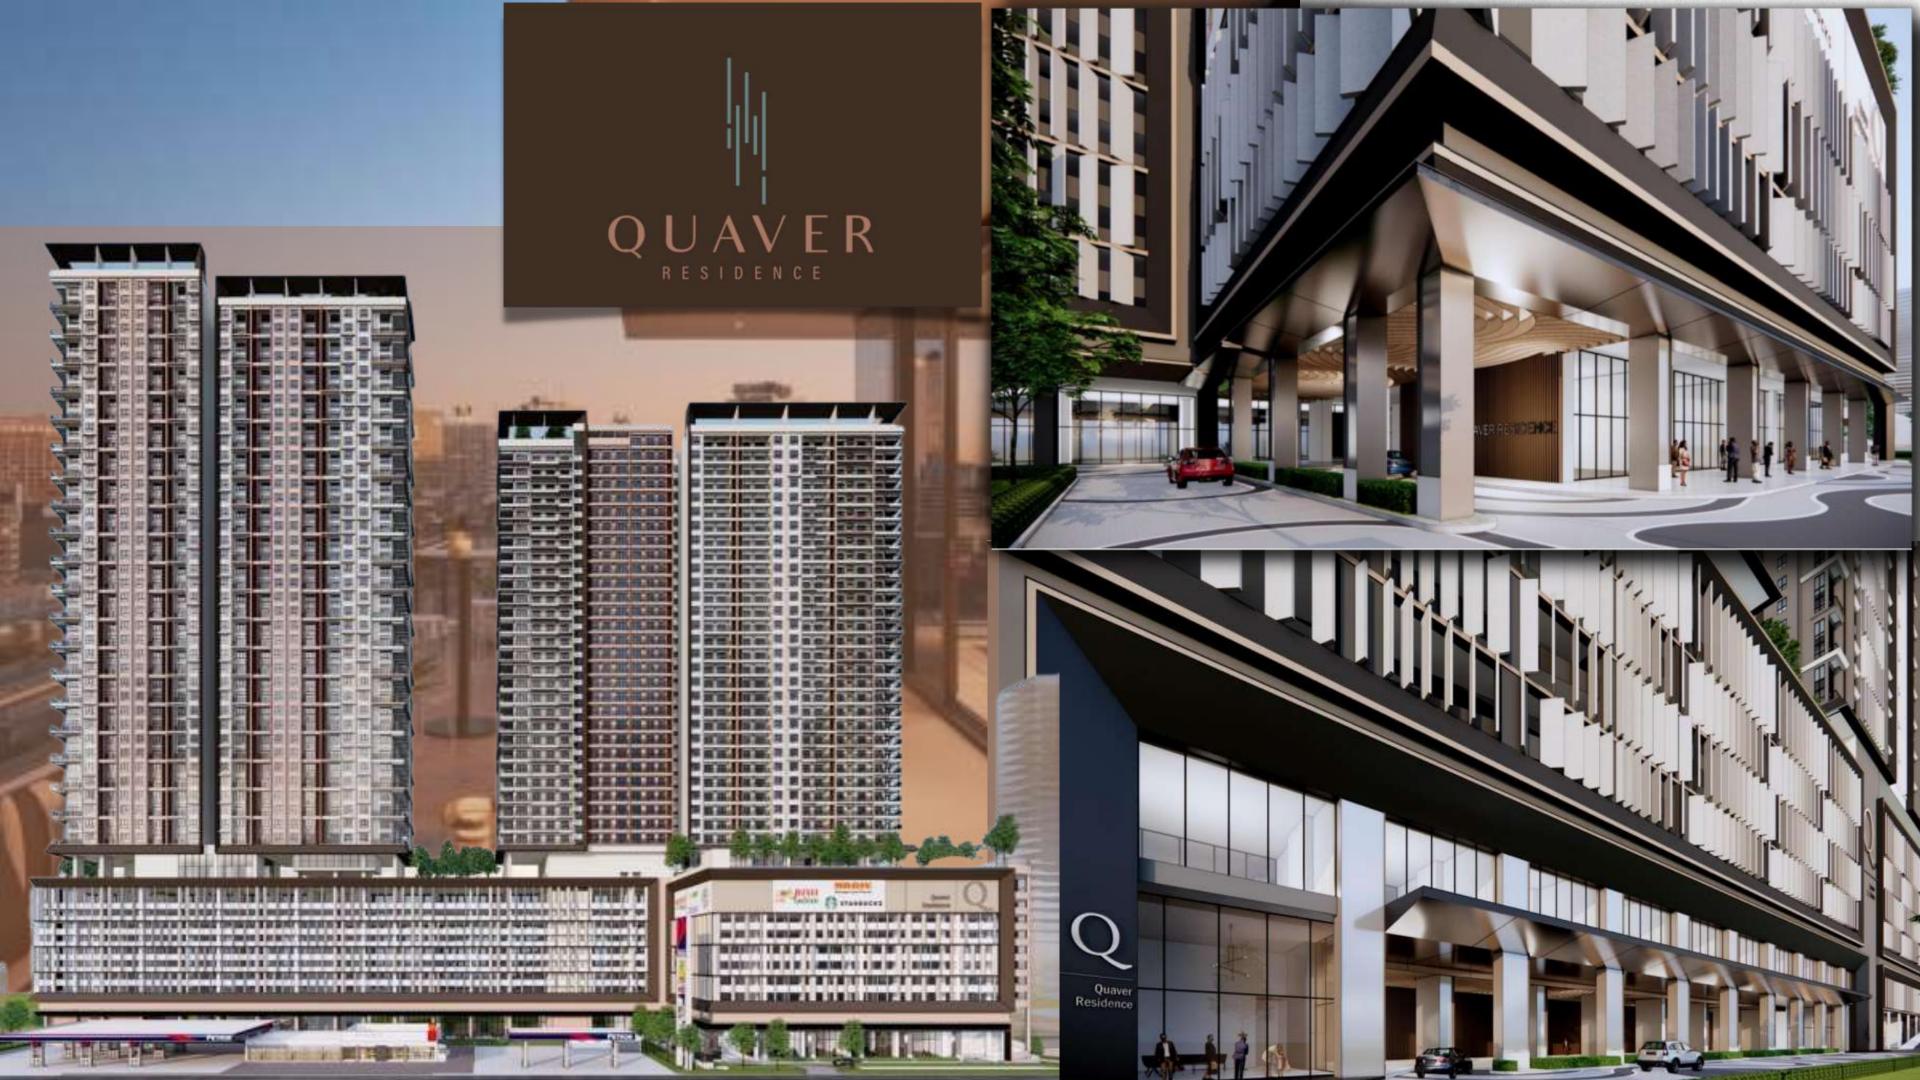

#### SPECIAL FEATURES

New serviced residence at Sungai Besi

Built-up starting from 1,110 sq ft to 1,701 sq ft

Various types to accommodate urban lifestyle

Selected units come with L-shaped terrace

Doorstep conveniences with Grab & Go retail

# GRAND DROP OFF LOBBY

# RETAIL CONCEPT

# DISTINCTIVE ARCHITECTURE