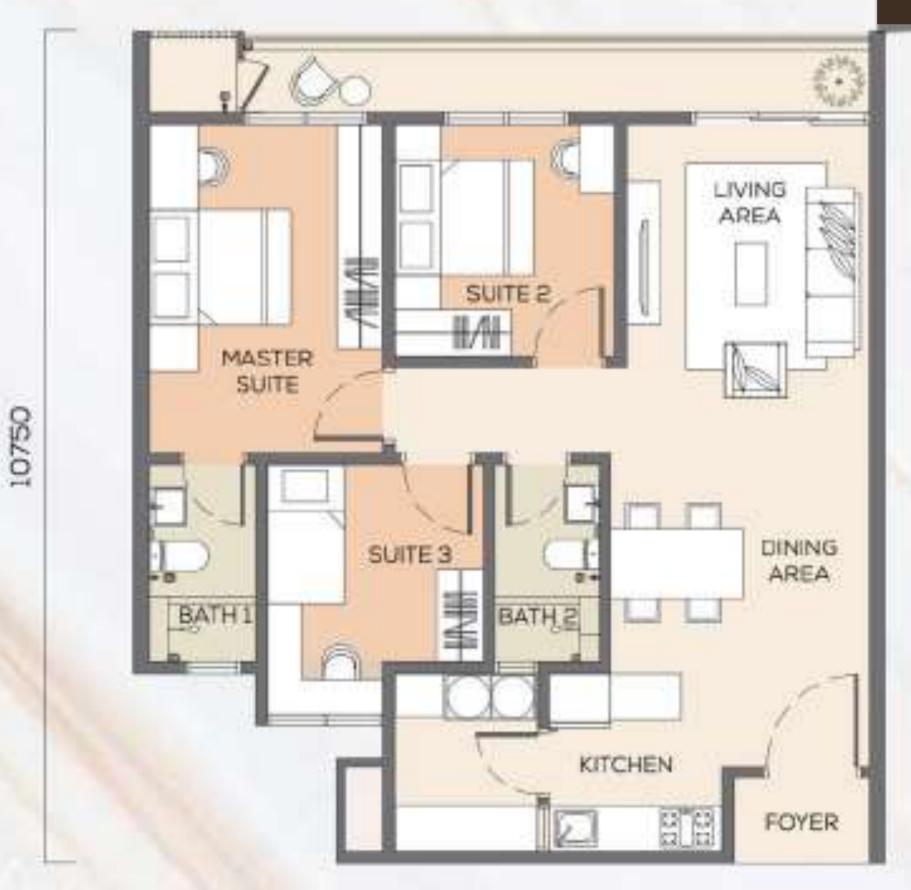

## Floor Plan

1,110 SQ. FT. 3 BEDROOMS 2 BATHROOMS

1,017 SQ. FT. 3 BEDROOMS 2 BATHROOMS

Type C

1,644 SQ. FT. 3+1 BEDROOMS 2 BATHROOMS

Type D | 1,555 SQ. FT.
3 BEDROOMS
2 BATHROOMS

**Duplex Type A** 

1,367 SQ. FT. 3+1 BEDROOMS