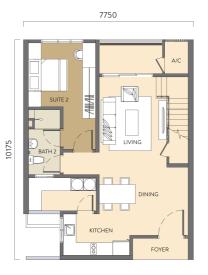

## DUPLEX

TYPE B 1701 sqft

LOWER FLOOR PLAN

UPPER FLOOR PLAN

#### **Duplex Type B**

1,701 SQ. FT. 3+1 BEDROOMS

10625

10625

LOWER FLOOR

UPPER FLOOR