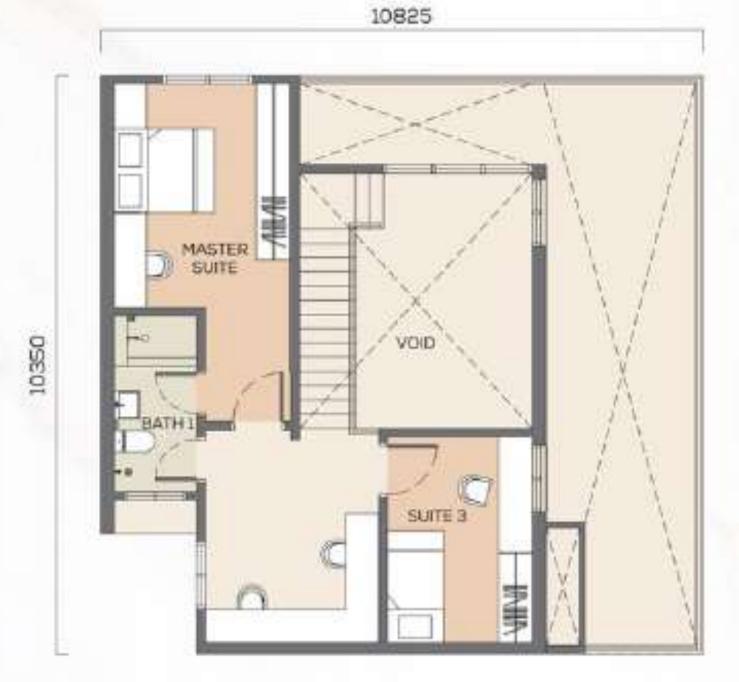

## DUPLEX

TYPE B 1701 sqft

LOWER FLOOR PLAN

UPPER FLOOR PLAN

LOWER FLOOR

UPPER FLOOR

#### **Duplex Type B**

1,701 SQ. FT. 3+1 BEDROOMS

10625

10625

LOWER FLOOR

UPPER FLOOR