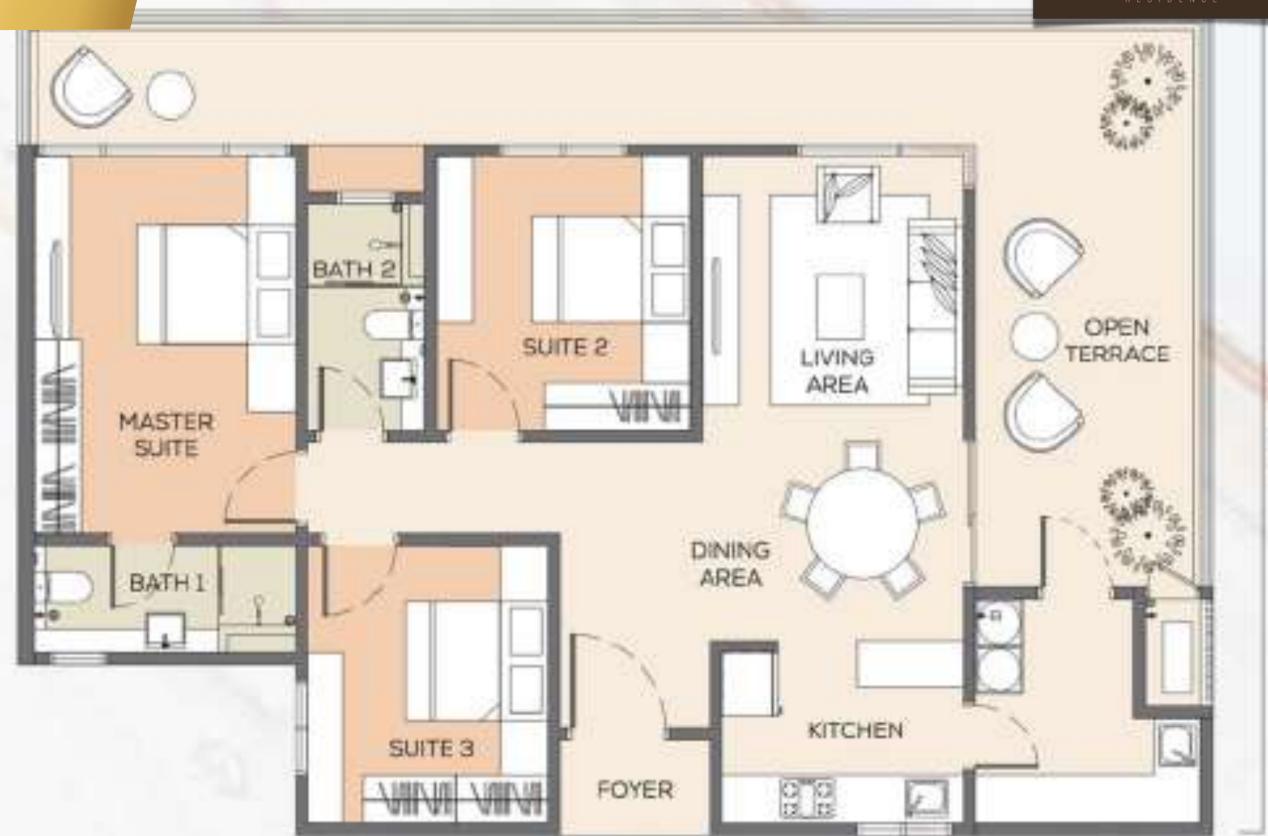

t and without prior notification and shall not be taken as the identical representation of the actual unit that is to be or being purchased by you or part of an offer or contract. Please refer to the final sale and purchase agreement of the actual unit for specifications and descriptions approved by the authorities and the actual unit shall be constructed accordingly.



#### SPECIAL FEATURES



New serviced residence at Sungai Besi



Built-up starting from 1,110 sq ft to 1,701 sq ft



Various types to accommodate urban lifestyle



Selected units come with L-shaped terrace



Doorstep conveniences with Grab & Go retail



Easily accessible to major highways





## TYPE A 1110 sqft







## Service Apartment



## TYPE B 1017 sqft



















10405

# Service Apartment











# DUPLEX



#### TYPE A 1367 sqft







LOWER FLOOR PLAN



UPPER FLOOR PLAN

## DUPLEX



TYPE B 1701 sqft









LOWER FLOOR PLAN

UPPER FLOOR PLAN

# UAVER

# TYPICAL FLOOR LAYOUT

#### **EAST VIEW**

Tower A – Duplex (314 units)

7
DUPLEX B
1701 of 1367 of 136

**NORTH VIEW** 

Tower B - Serviced Apartment (370 units)



**WEST VIEW** 

## Floor Plan



1,110 SQ. FT. 3 BEDROOMS 2 BATHROOMS





1,017 SQ. FT. 3 BEDROOMS 2 BATHROOMS





Type C

1,644 SQ. FT. 3+1 BEDROOMS 2 BATHROOMS







Type D | 1,555 SQ. FT.
3 BEDROOMS
2 BATHROOMS





**Duplex Type A** 

1,367 SQ. FT. 3+1 BEDROOMS





LOWER FLOOR



UPPER FLOOR

#### **Duplex Type B**

1,701 SQ. FT. 3+1 BEDROOMS



10625

10625







LOWER FLOOR

UPPER FLOOR

# GRAND DROP OFF LOBBY





# RETAIL CONCEPT



# DISTINCTIVE ARCH