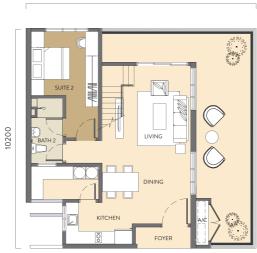

## DUPLEX

TYPE B 1701 sqft

LOWER FLOOR PLAN

UPPER FLOOR PLAN

#### **Duplex Type B**

1,701 SQ. FT. 3+1 BEDROOMS

10625

10625

LOWER FLOOR

UPPER FLOOR