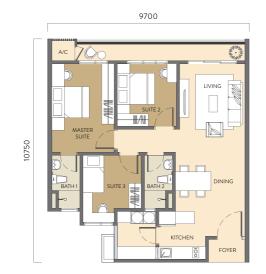

## Floor Plan

1,110 SQ. FT. 3 BEDROOMS 2 BATHROOMS

1,017 SQ. FT. 3 BEDROOMS 2 BATHROOMS

Type C

1,644 SQ. FT. 3+1 BEDROOMS 2 BATHROOMS

Type D | 1,555 SQ. FT.
3 BEDROOMS
2 BATHROOMS

**Duplex Type A** 

1,367 SQ. FT. 3+1 BEDROOMS