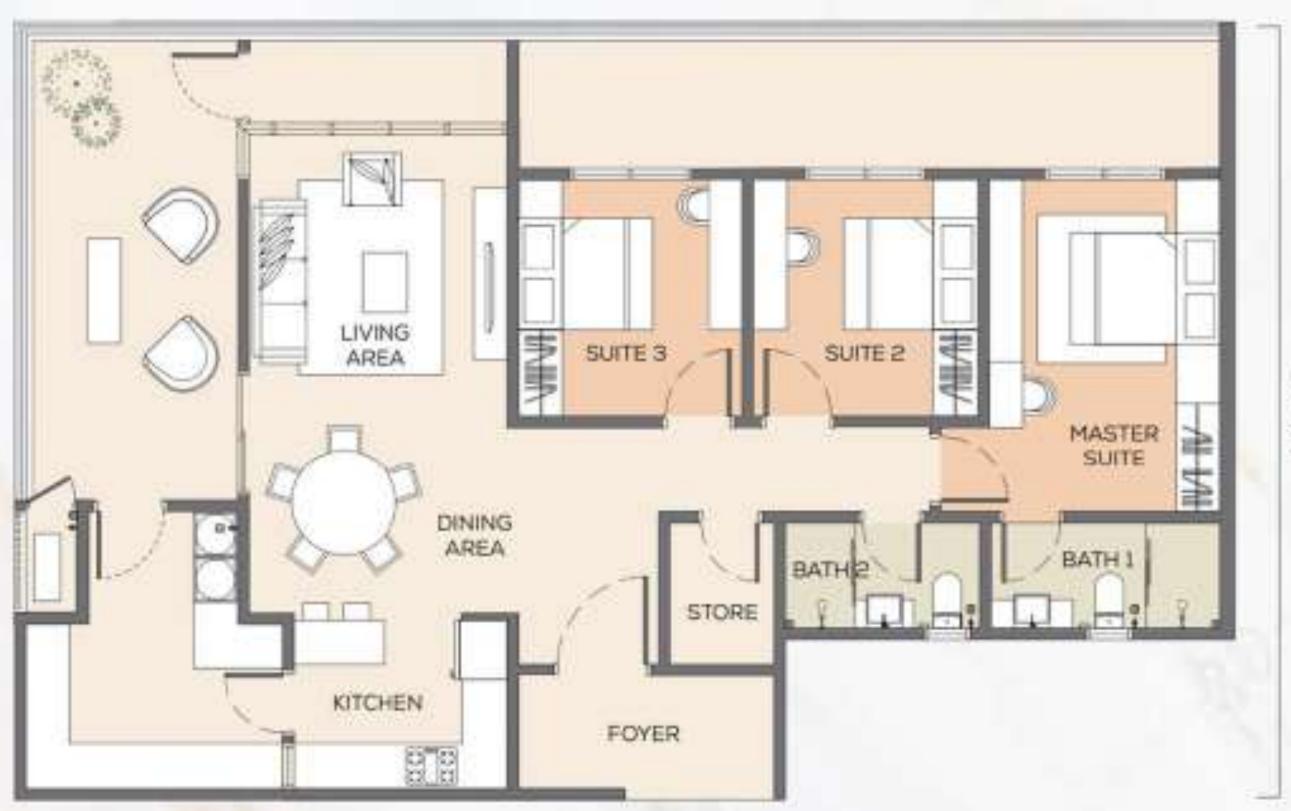

nt authorities or developer's architect and without prior notification and shall not be taken as the identical representation of the actual unit that is to be or being purchased by you or part of an offer or contract. Please refer to the final sale and purchase agreement of the actual unit for specifications and descriptions approved by the authorities and the actual unit shall be constructed accordingly.



#### SPECIAL FEATURES



New serviced residence at Sungai Besi



Built-up starting from 1,110 sq ft to 1,701 sq ft



Various types to accommodate urban lifestyle



Selected units come with L-shaped terrace



Doorstep conveniences with Grab & Go retail



Easily accessible to major highways





## TYPE A 1110 sqft







## Service Apartment



## TYPE B 1017 sqft



















10405

# Service Apartment











# DUPLEX



#### TYPE A 1367 sqft







LOWER FLOOR PLAN



UPPER FLOOR PLAN

## DUPLEX



TYPE B 1701 sqft









LOWER FLOOR PLAN

UPPER FLOOR PLAN

# UAVER

# TYPICAL FLOOR LAYOUT

#### **EAST VIEW**

Tower A – Duplex (314 units)

7
DUPLEX B
1701 of 1367 of 136

**NORTH VIEW** 

Tower B - Serviced Apartment (370 units)



**WEST VIEW** 

## Floor Plan



1,110 SQ. FT. 3 BEDROOMS 2 BATHROOMS





1,017 SQ. FT. 3 BEDROOMS 2 BATHROOMS





Type C

1,644 SQ. FT. 3+1 BEDROOMS 2 BATHROOMS







Type D | 1,555 SQ. FT.
3 BEDROOMS
2 BATHROOMS





**Duplex Type A** 

1,367 SQ. FT. 3+1 BEDROOMS





LOWER FLOOR



UPPER FLOOR

#### **Duplex Type B**

1,701 SQ. FT. 3+1 BEDROOMS



10625

10625







LOWER FLOOR

UPPER FLOOR

# GRAND DROP OFF LOBBY