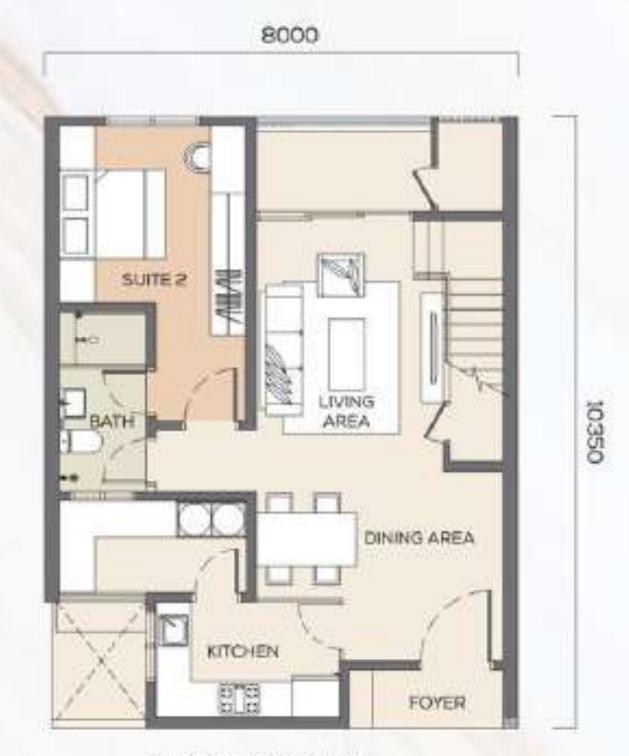

#### TYPE A 1367 sqft

LOWER FLOOR PLAN

UPPER FLOOR PLAN

## DUPLEX

TYPE B 1701 sqft

LOWER FLOOR PLAN

UPPER FLOOR PLAN

#### **Duplex Type B**

1,701 SQ. FT. 3+1 BEDROOMS

10625

10625

LOWER FLOOR

UPPER FLOOR