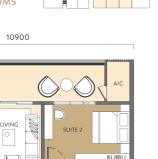

rviced residence at Sungai Besi



Built-up starting from 1,110 sq ft to 1,701 sq ft



Various types to accommodate urban lifestyle



Selected units come with L-shaped terrace



Doorstep conveniences with Grab & Go retail



Easily accessible to major highways





## TYPE A 1110 sqft







## Service Apartment



## TYPE B 1017 sqft



















10405

# Service Apartment











# DUPLEX



#### TYPE A 1367 sqft







LOWER FLOOR PLAN



UPPER FLOOR PLAN

## DUPLEX



TYPE B 1701 sqft









LOWER FLOOR PLAN

UPPER FLOOR PLAN

# UAVER

# TYPICAL FLOOR LAYOUT

#### **EAST VIEW**

Tower A – Duplex (314 units)

7
DUPLEX B
1701 of 1367 of 136

**NORTH VIEW** 

Tower B - Serviced Apartment (370 units)



**WEST VIEW** 

## Floor Plan



1,110 SQ. FT. 3 BEDROOMS 2 BATHROOMS





1,017 SQ. FT. 3 BEDROOMS 2 BATHROOMS





Type C

1,644 SQ. FT. 3+1 BEDROOMS 2 BATHROOMS







Type D | 1,555 SQ. FT.
3 BEDROOMS
2 BATHROOMS





**Duplex Type A** 

1,367 SQ. FT. 3+1 BEDROOMS





LOWER FLOOR



UPPER FLOOR

#### **Duplex Type B**

1,701 SQ. FT. 3+1 BEDROOMS



10625

10625







LOWER FLOOR

UPPER FLOOR

# GRAND DROP OFF LOBBY





# RETAIL CONCEPT



# DISTINCTIVE ARCHITECTURE





# KEY AMENITIES- EARLY CHILDHOOD EDUCATION





# Balcony Lifestyle Living









Allow buyer to have own consideration for a better lifestyle living, which is cheaper than others surrounding projects

# Landscape Concept



# Landscape Concept





# Landscape Concept



# Landscape Concept raft Concept - Artist's Impression Only