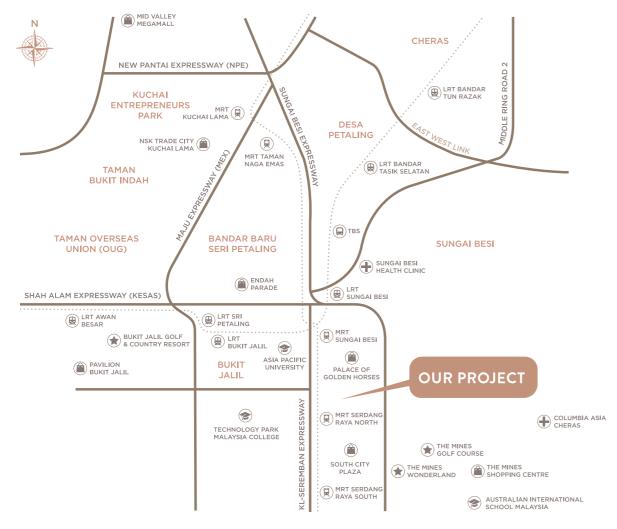

#### WITH GREAT CONNECTIVITY

Set within a mature township, the strategic location of this new residence is one of a kind with urban conveniences within reach.

#### ESTIMATED TRAVEL DISTANCE BY CAR —

Pavilion The Mines Technology Mines Mid Valley Bukit Jalil Shopping Centre Park Malaysia Wellness City Mega Mall 4 K M 4 K M 4 K M 6 K M 10 K M

Serdang Raya North