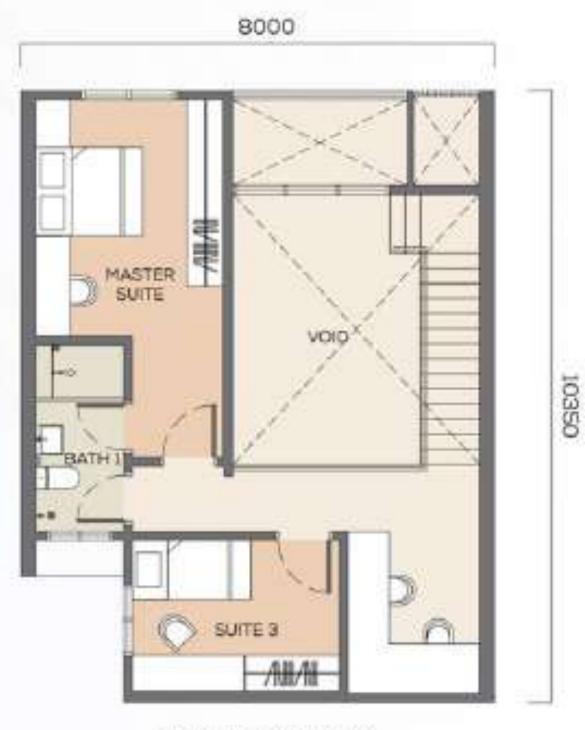

#### TYPE A 1367 sqft

LOWER FLOOR PLAN

UPPER FLOOR PLAN

## DUPLEX

TYPE B 1701 sqft

LOWER FLOOR PLAN

UPPER FLOOR PLAN

#### **Duplex Type B**

1,701 SQ. FT. 3+1 BEDROOMS

10625

10625

LOWER FLOOR

UPPER FLOOR