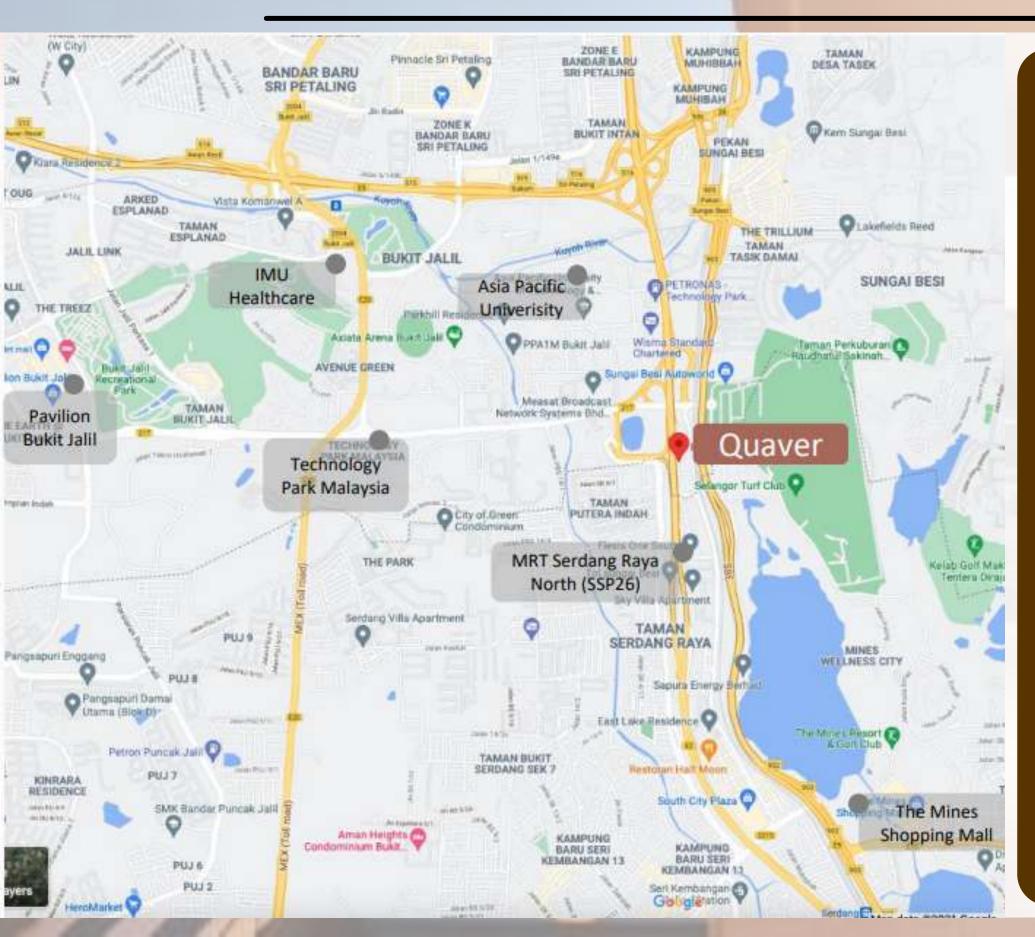

# STRATEGIC LOCATION

Public transportation, conveniences, eateries, retail shops and more are mere minutes away from Quaver Residences. The Serdang Raya (North) MRT Station is just a short walk away. Major shopping malls such as Pavilion 2 Bukit Jalil, Mines Shopping Center and Mid Valley Megamall are within easy reach. Amenities such as convenience stores, schools and IMU Healthcare are also just around the corner.