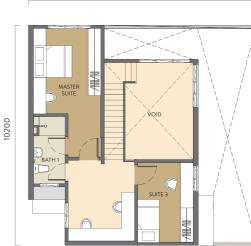

## DUPLEX

TYPE B 1701 sqft

LOWER FLOOR PLAN

UPPER FLOOR PLAN

#### **Duplex Type B**

1,701 SQ. FT. 3+1 BEDROOMS

10625

10625

LOWER FLOOR

UPPER FLOOR