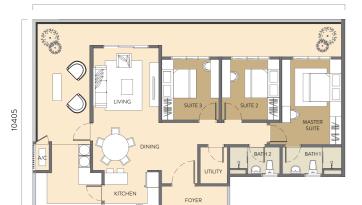

## TYPE B 1017 sqft

10405

## Floor Plan

1,110 SQ. FT. 3 BEDROOMS 2 BATHROOMS

1,017 SQ. FT. 3 BEDROOMS 2 BATHROOMS

Type C

1,644 SQ. FT. 3+1 BEDROOMS 2 BATHROOMS

Type D | 1,555 SQ. FT.
3 BEDROOMS
2 BATHROOMS

**Duplex Type A** 

1,367 SQ. FT. 3+1 BEDROOMS