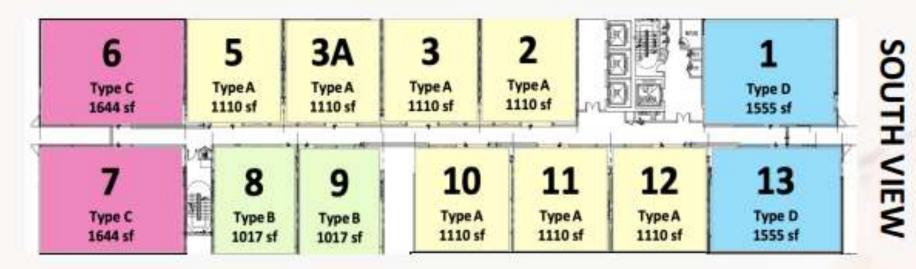

#### **EAST VIEW**

Tower A – Duplex (314 units)

7
DUPLEX B
1701 of 1367 of 136

**NORTH VIEW** 

Tower B - Serviced Apartment (370 units)

**WEST VIEW** 

## Floor Plan

1,110 SQ. FT. 3 BEDROOMS 2 BATHROOMS

1,017 SQ. FT. 3 BEDROOMS 2 BATHROOMS

Type C

1,644 SQ. FT. 3+1 BEDROOMS 2 BATHROOMS

Type D | 1,555 SQ. FT.
3 BEDROOMS
2 BATHROOMS

**Duplex Type A** 

1,367 SQ. FT. 3+1 BEDROOMS