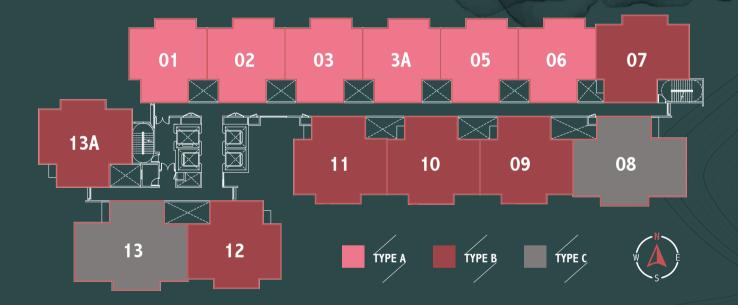

unded by all you need and well-



# CENTE IOŅ

The very character of the rosewood is the manner in which it elevates the senses through its strong, sweet rose-like fragrance and warm-toned wood. This was a trait we wanted to emulate by creating an environment that will be a pleasure to sight, sense and touch. Inviting built architecture integrates seamlessly with engaging landscapes and facilities that

## LIFE AS YOU WANT IT



With The Rosewoodz @ Bukit Jalil, we envision homes that are expressions of warmth, comfort and security – like the very character of the rosewood. Space is arranged around this theme of intimacy, privacy and flexibility. Homes that bring people together. Homes that allow people to retreat. Homes that can be redesigned, repurposed and reimagined.

### FLOOR PLAN



## LAYOUT PLANS



### 1. Foyer

- 2. Kitchen
- 3. Yard
- 4. Dining
- 5. Living
- 6. Balcony
- 7. Bedroom 1
- 8. Bathroom 1
- 9. Master Bedroom
- 10. Master Bathroom
- 11. A/C Ledge

TYPE **771** sq.ft. 2R2B Without Balcony





### TYPE Bl 950 sq.ft. 3R2B Balcony B3

- 1. Foyer
- 2. Kitchen
- 3. Yard
- 4. Dining
- 5. Living
- 6. Balcony
- 7. Bedroom 1
- 8. Bedroom 2
- 9. Bathroom 1
- 10. Master Bedroom
- 11. Master Bathroom
- 12. A/C Ledge



9925mm





10700mm

### TYPE **B5** 950 sq.ft. 3R2B Balcony

### 1. Foyer

- 2. Kitchen
- 3. Yard
- 4. Dining
- 5. Living
- 6. Balcony
- 7. Bedroom 1
- 8. Bedroom 2
- 9. Bathroom 1
- 10. Master Bedroom
- 11. Master Bathroom
- 12. A/C Ledge





13000mm



TYPE Cl 1155sq.ft. 3R2B Balcony

1. Foyer

- 2. Kitchen
- 3. Yard
- 4. Dining
- 5. Living
- 6