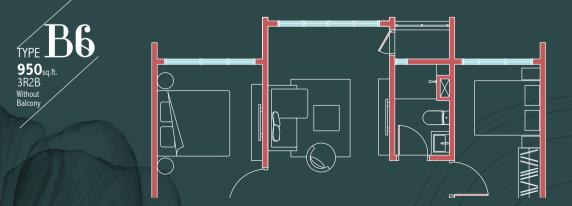

### TYPE Bl 950 sq.ft. 3R2B Balcony B3

- 1. Foyer
- 2. Kitchen
- 3. Yard
- 4. Dining
- 5. Living
- 6. Balcony
- 7. Bedroom 1
- 8. Bedroom 2
- 9. Bathroom 1
- 10. Master Bedroom
- 11. Master Bathroom
- 12. A/C Ledge