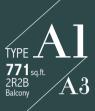

### 1. Foyer

- 2. Kitchen
- 3. Yard
- 4. Dining
- 5. Living
- 6. Balcony
- 7. Bedroom 1
- 8. Bathroom 1
- 9. Master Bedroom
- 10. Master Bathroom
- 11. A/C Ledge

TYPE **771** sq.ft. 2R2B Without Balcony