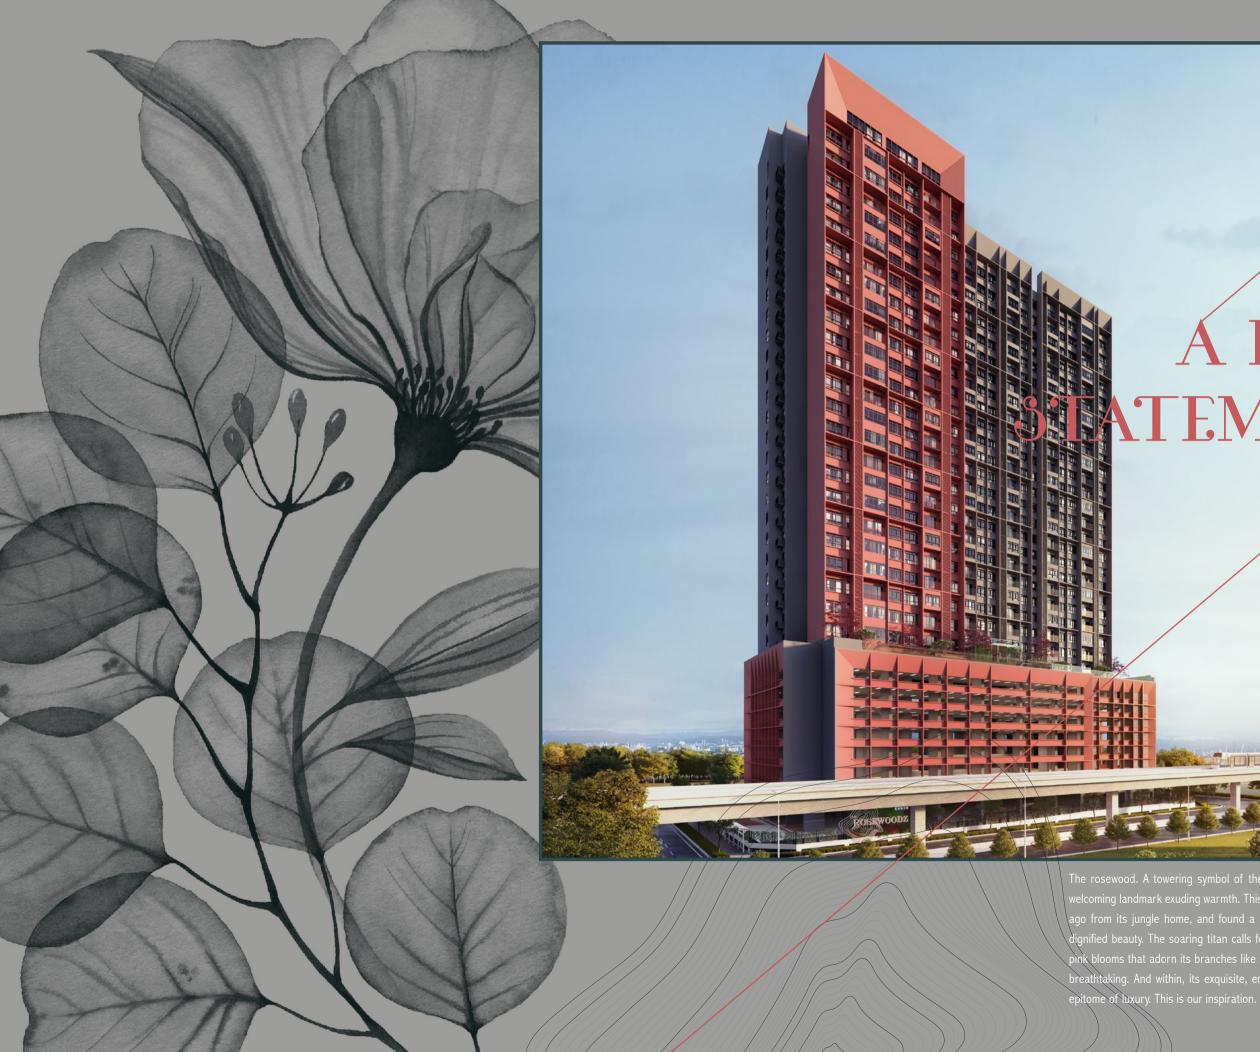

# Á BOLD EMENŢ

The rosewood. A towering symbol of the majesty, glory and strength of nature; a welcoming landmark exuding warmth. This gift of the rainforest was transported long ago from its jungle home, and found a place in our hearts, beloved for its hardy, dignified beauty. The soaring titan calls for attention with its grandeur and blushing pink blooms that adorn its branches like strings of sparkling jewel, so arresting and breathtaking. And within, its exquisite, enduring wood is highly sought after as the epitome of luxury. This is our inspiration.

The Rosewoodz @ Bukit Jalil is the embodiment of timeless architecture with bold twists. Its facade, characterized by simple form and clean lines, soars regally like a monolith. Then unexpectedly, audacious blocks of red colour turning heads and stopping passersby in their tracks. This bold statement-making structure elevates the neighbourhood's visual landscape and lends a unique character to the urban fabric. An address you will proudly call home.