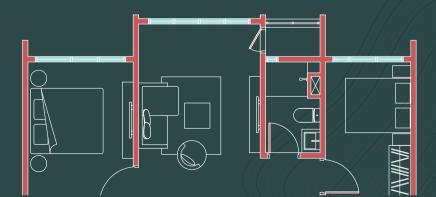

## LAYOUT PLANS

### 1. Foyer

- 2. Kitchen
- 3. Yard
- 4. Dining
- 5. Living
- 6. Balcony
- 7. Bedroom 1
- 8. Bathroom 1
- 9. Master Bedroom
- 10. Master Bathroom
- 11. A/C Ledge

TYPE **771** sq.ft. 2R2B Without Balcony

### TYPE Bl 950 sq.ft. 3R2B Balcony B3

- 1. Foyer
- 2. Kitchen
- 3. Yard
- 4. Dining
- 5. Living
- 6. Balcony
- 7. Bedroom 1
- 8. Bedroom 2
- 9. Bathroom 1
- 10. Master Bedroom
- 11. Master Bathroom
- 12. A/C Ledge