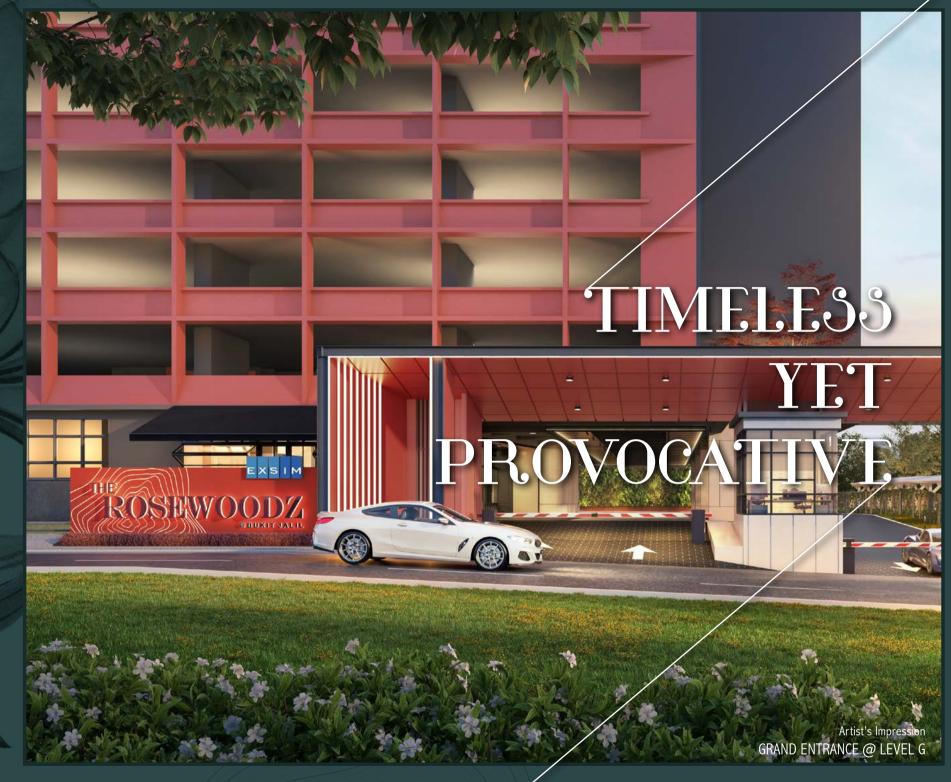

### HE PI

The essence of a living thing, also the core of a plant, the pith represents strength, solidity and substance. 1. Grand Entrance (Lvl G) 2. Main Drop-off (Lvl G) 3. Lobby Lounge (Lvl G) 4. Gallery Walkway (Lvl 8) 5. Sky Fit (Lvl 31) 6. Sky Sports Arena (Lvl 31)