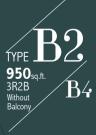

### TYPE Bl 950 sq.ft. 3R2B Balcony B3

- 1. Foyer
- 2. Kitchen
- 3. Yard
- 4. Dining
- 5. Living
- 6. Balcony
- 7. Bedroom 1
- 8. Bedroom 2
- 9. Bathroom 1
- 10. Master Bedroom
- 11. Master Bathroom
- 12. A/C Ledge