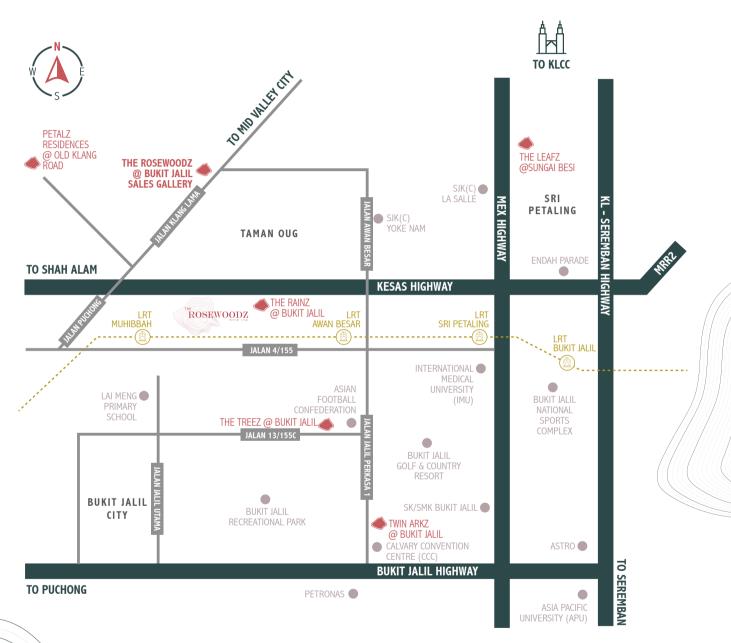

### COMPREHENSIVE ACCESSIBILITY

Located in a mature part of Bukit Jalil, The Rosewoodz @ Bukit Jalil is connected to an extensive choice of major roads and expressways including the KESAS Highway. Two LRT stations on the Ampang Line Extension sit along the same road with one accessible on foot via a covered walkway. The development is also serviced by two public bus routes. With such accessibility and connectivity, this development connects easily to conveniences, amenities as well as major towns and cities, including the two capital cities of Putrajaya and Kuala Lumpur.

### LOCATION MAP

### **BUKIT JALIL HIGHWAY**

BUKIT JALIL RECREATIONAL PARK

PAVILION BUKIT JALIL