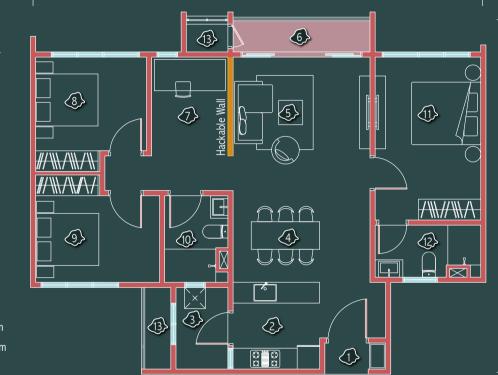

### 1. Foyer

- 2. Kitchen
- 3. Yard
- 4. Dining
- 5. Living
- 6. Balcony
- 7. Bedroom 1
- 8. Bathroom 1
- 9. Master Bedroom
- 10. Master Bathroom
- 11. A/C Ledge

TYPE **771** sq.ft. 2R2B Without Balcony