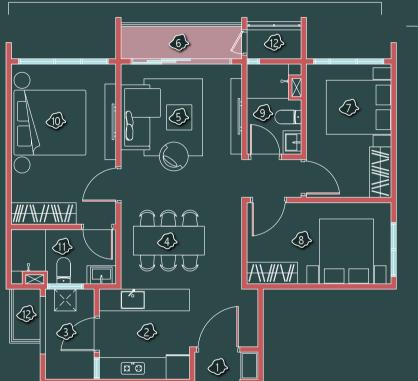

### FLOOR PLAN

## LAYOUT PLANS

### 1. Foyer

- 2. Kitchen
- 3. Yard
- 4. Dining
- 5. Living
- 6. Balcony
- 7. Bedroom 1
- 8. Bathroom 1
- 9. Master Bedroom
- 10. Master Bathroom
- 11. A/C Ledge

TYPE **771** sq.ft. 2R2B Without Balcony

### TYPE Bl 950 sq.ft. 3R2B Balcony B3

- 1. Foyer
- 2. Kitchen
- 3. Yard
- 4. Dining
- 5. Living
- 6. Balcony
- 7. Bedroom 1
- 8. Bedroom 2
- 9. Bathroom 1
- 10. Master Bedroom
- 11. Master Bathroom
- 12. A/C Ledge

9925mm

10700mm

### TYPE **B5** 950 sq.ft. 3R2B Balcony

### 1. Foyer

- 2. Kitchen
- 3. Yard
- 4. Dining
- 5. Living
- 6. Balcony
- 7. Bedroom 1
- 8. Bedroom 2
- 9. Bathroom 1
- 10. Master Bedroom
- 11. Master Bathroom
- 12. A/C Ledge

13000mm

TYPE Cl 1155sq.ft. 3R2B Balcony

1. Foyer

- 2. Kitchen
- 3. Yard
- 4. Dining
- 5. Living
- 6. Balcony
- 7. Study
- 8. Bedroom 1
- 9. Bedroom 2
- 10. Bathroom 1
- 11. Master Bedroom
- 12. Master Bathroom
- 13. A/C Ledge

10175mm