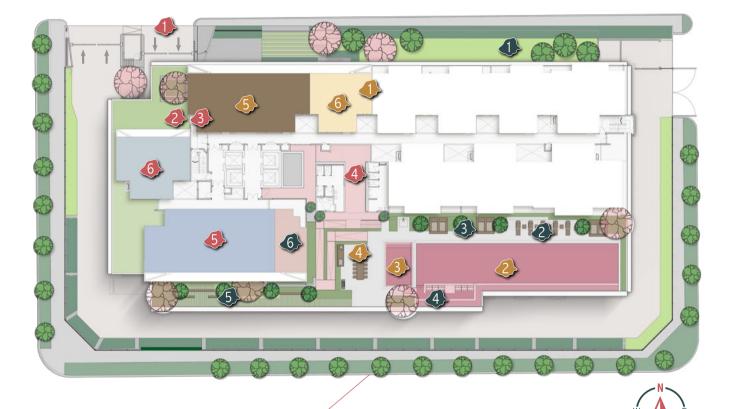

### FACILITIES PLAN

### HE PI

The essence of a living thing, also the core of a plant, the pith represents strength, solidity and substance. 1. Grand Entrance (Lvl G) 2. Main Drop-off (Lvl G) 3. Lobby Lounge (Lvl G) 4. Gallery Walkway (Lvl 8) 5. Sky Fit (Lvl 31) 6. Sky Sports Arena (Lvl 31)

The bloom's vivid hues capture passion and verve. From the boldest to the daintiest blossoms, they exude intimacy, delightfulness and joy.

1. Kid's Enchanted World (LvI G) 2. Passion Pool (LvI 8) 3. Kid's Coral Red Pool (LvI 8) 4. BBQ Tavern (LvI 8) 5. Sky Party Pavilion (Lvl 31) 6. Sky Dining (Lvl 31)

THE SPRING The season of renewal, rebirth and rejuvenation as well as the source of life and growth. Spring is about hope and life. 1. Rosewood Linear Garden (LvI G) 2. Sunbath Lounge (LvI 8) 3. Redwood Cabana (LvI 8) 4. Jacuzzi (LvI 8) 5. Rosebay Garden (Lvl 8) 6. Sky Meditation (Lvl 31)