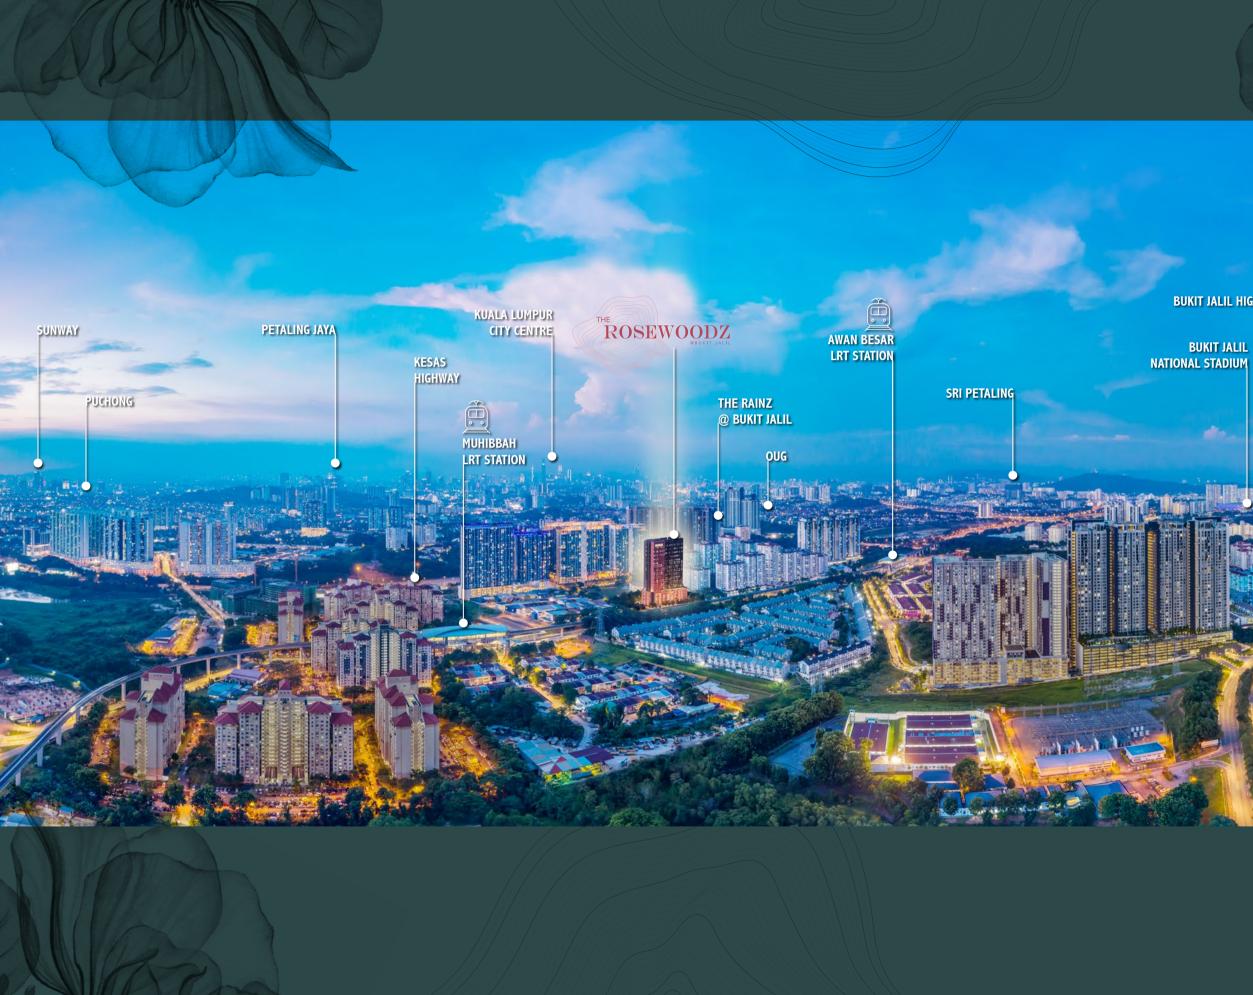

### COMPREHENSIVE ACCESSIBILITY

Located in a mature part of Bukit Jalil, The Rosewoodz @ Bukit Jalil is connected to an extensive choice of major roads and expressways including the KESAS Highway. Two LRT stations on the Ampang Line Extension sit along the same road with one accessible on foot via a covered walkway. The development is also serviced by two public bus routes. With such accessibility and connectivity, this development connects easily to conveniences, amenities as well as major towns and cities, including the two capital cities of Putrajaya and Kuala Lumpur.