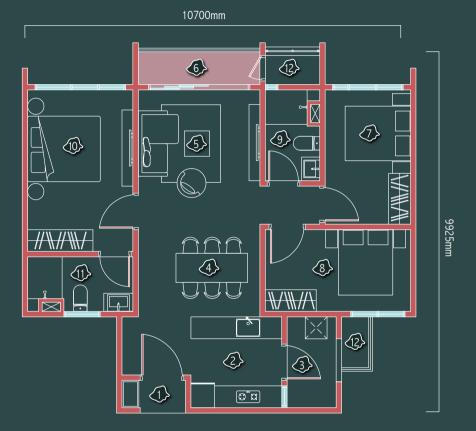

## LAYOUT PLANS

### TYPE Bl 950 sq.ft. 3R2B Balcony B3

- 1. Foyer
- 2. Kitchen
- 3. Yard
- 4. Dining
- 5. Living
- 6. Balcony
- 7. Bedroom 1
- 8. Bedroom 2
- 9. Bathroom 1
- 10. Master Bedroom
- 11. Master Bathroom
- 12. A/C Ledge

9925mm

10700mm