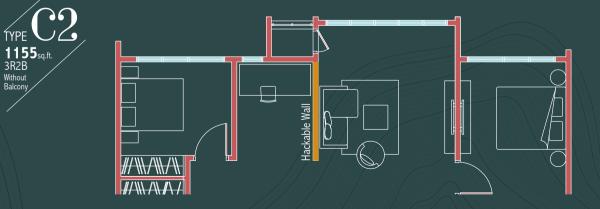

### 1. Foyer

- 2. Kitchen
- 3. Yard
- 4. Dining
- 5. Living
- 6. Balcony
- 7. Bedroom 1
- 8. Bedroom 2
- 9. Bathroom 1
- 10. Master Bedroom
- 11. Master Bathroom
- 12. A/C Ledge

13000mm

TYPE Cl 1155sq.ft. 3R2B Balcony