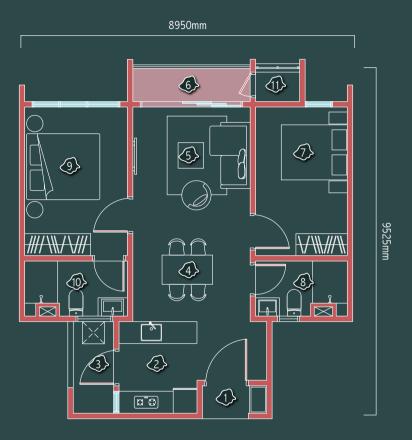

### 1. Foyer

- 2. Kitchen
- 3. Yard
- 4. Dining
- 5. Living
- 6. Balcony
- 7. Bedroom 1
- 8. Bathroom 1
- 9. Master Bedroom
- 10. Master Bathroom
- 11. A/C Ledge

TYPE **771** sq.ft. 2R2B Without Balcony