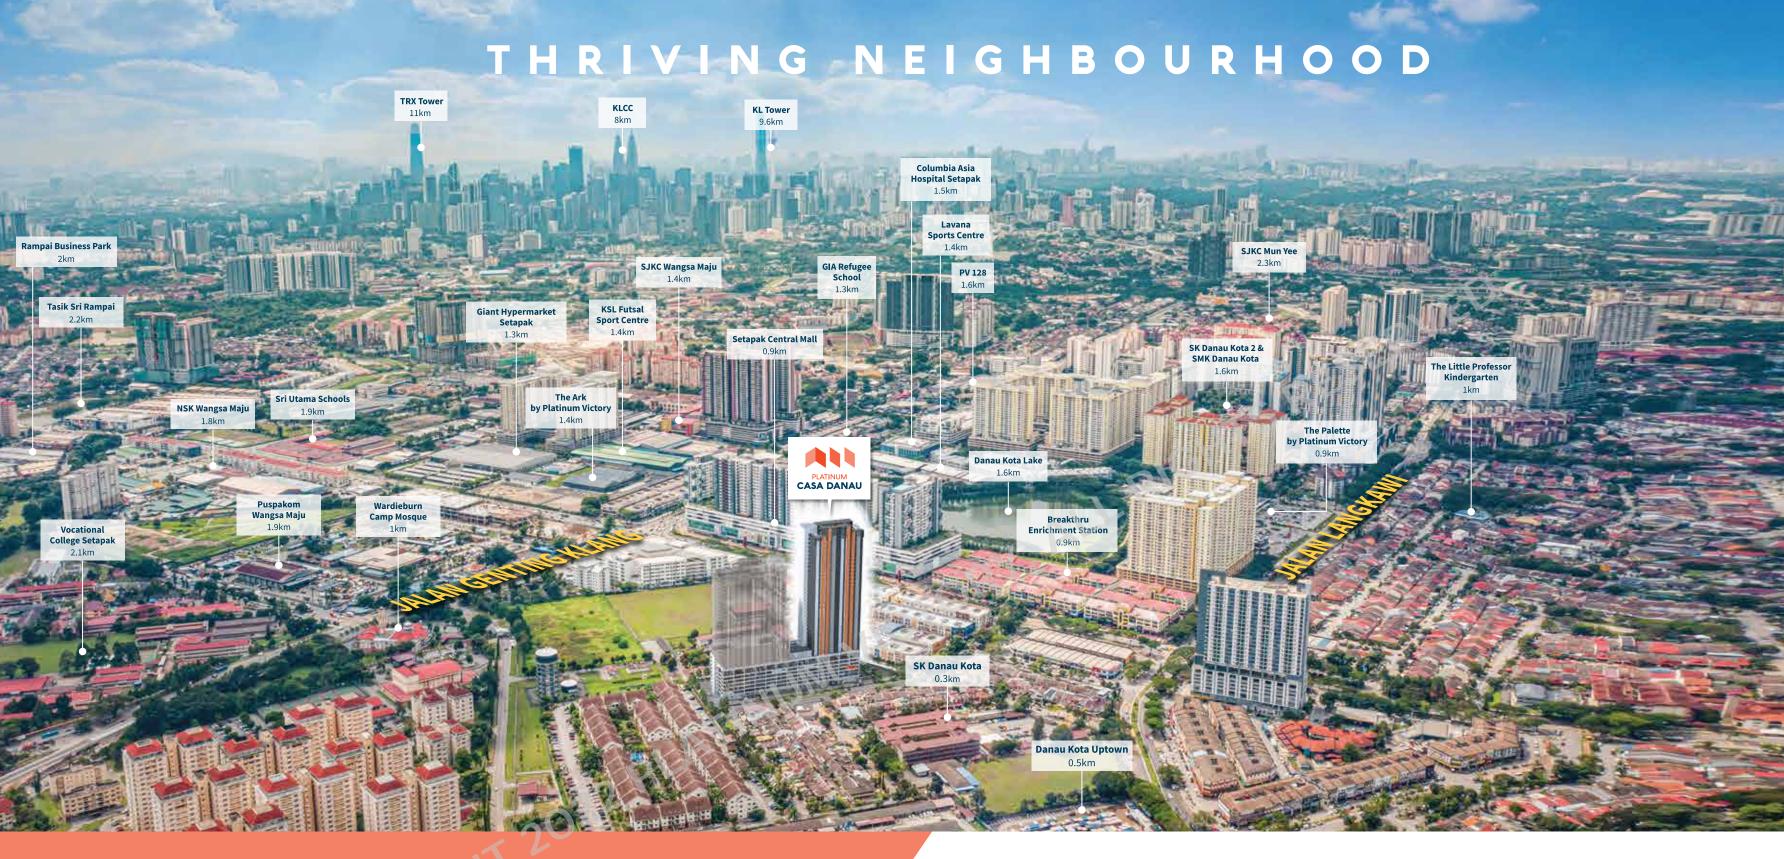

Platinum Casa Danau forms part of a vibrant community. Rising high over the city-suburb, it is close to amenities and recreation, easily accessible via major roadways with public transport within walking distance. More than that, it is in a neighbourhood that is alive with excitement, food and leisure, away from the bustle of the city.

#### CONVENIENCE

within 5km, 15 mins away

12 Shopping Malls

5 Colleges and Universities, 14 Schools

2 Hospitals

#### **ACCESSIBILITY**

3 LRT Stations

DUKE Highway, Jalan Genting Kelang, Setiawangsa Pantai Expressway, Middle Ring Road 2

## SHOPPING MALLS/ HYPERMARKETS/ COMMERCIAL

| COMMERCIAL                |         |
|---------------------------|---------|
| Platinum Walk             | - 0.7km |
| Aeon Big @ The Palette    | - 0.9km |
| Setapak Central Mall      | - 0.9km |
| Giant Hypermarket Setapak | - 1.3km |
| PV 128 1                  | - 1.6km |
| NSK Wangsa Maju           | - 1.8km |
| Rampai Business Park      | - 2.0km |
| AEO'N Mall Alpha Angle    | - 2.6km |
| Wangsa Walk Mall          | - 4.0km |
| KL East Mall              | - 4.0km |
| Melawati Mall             | - 4.0km |
| Aeon Big Wangsa Maju      | - 4.3km |
| Giant Ulu Klang           | - 6.0km |
| Aeon Mall AU2             | - 7.1km |
|                           |         |

#### TRANSPORTATION

| IKAI 101 OKIAIIOI1 |         |
|--------------------|---------|
| LRT Taman Melati   | - 2.0km |
| LRT Wangsa Maju    | - 2.2km |
| LRT Sri Rampai     | - 3.5km |

#### **NEARBY RECREATION/ PLACE OF INTEREST** Danau Kota Lake

- 1.6km

- 2.2km

Royal Selangor Visitor Centre

Tasik Sri Rampai

| Istana Budaya                                                                          | – 5.4km            |
|----------------------------------------------------------------------------------------|--------------------|
| National Art Gallery                                                                   | – 5.8km            |
| Titiwangsa Lake                                                                        | – 7.7km            |
| HOSPITALS<br>Columbia Asia Hospital Setapak<br>Hospital Antara Tentera<br>Tuanku Mizan | – 1.5km<br>– 4.0km |
| Damai Service Hospital                                                                 | - 5.6km            |
| KPJ Tawakkal Specialist Hospital                                                       | - 5.9km            |
| Hospital Pusrawi                                                                       | - 6.3km            |
| Institut Jantung Negara                                                                | - 6.5km            |
| Hospital Kuala Lumpur                                                                  | - 6.8km            |

#### **COLLEGE / UNIVERSITIES**

| TARUC                         | - 1.7km |
|-------------------------------|---------|
| Vocational College Setapak    | - 2.1km |
| Universiti Teknologi Malaysia | - 4.8kn |
| Malaysia Institute Of Art     | - 4.9kn |

### INTERNATIONAL SCHOOLS Sri Utama School

| ARY SCHOOLS |         |
|-------------|---------|
| anau Kota   | - 0.3km |
| Wangsa Maju | - 1.4km |

| ok Danau Kota    | – U.3km |
|------------------|---------|
| JKC Wangsa Maju  | – 1.4km |
| SK Setapak Indah | - 1.5km |
| SK Danau Kota 2  | - 1.6km |
| JKC Mun Yee      | – 2.3km |
| SK Taman Setia   | – 2.8km |
| SK Taman Melati  | – 3.0km |
| JKC Chong Hwa    | – 4.3km |
| SK Setapak       | – 4.3km |
| JKC Chiao Nan    | – 4.8km |
|                  |         |

#### SECONDARY SCHOOLS

| - 1.6km                   |
|---------------------------|
| <ul> <li>1.0km</li> </ul> |
| - 2.3km                   |
| - 3.4km                   |
| - 4.0km                   |
| - 9.0km                   |
|                           |
|                           |