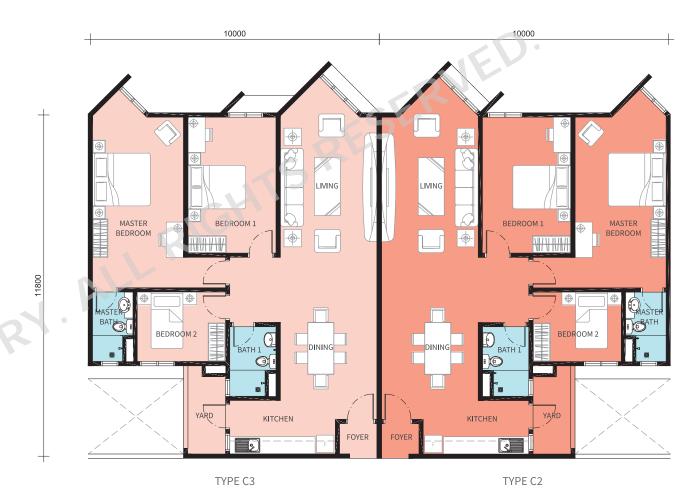

er Door / Plywood Flush Door

#### WINDOWS

Aluminium Framed Window

#### IRONMONGERY

Quality locksets

#### CEILING

Skim Coat & Paint All Ceiling All Bathrooms

#### ROOF

Reinforced Concrete Roof / Metal Decking Roof

#### **SANITARY & PLUMBING FITTINGS**

Wash Basin with Tap Water Closet Bib Tap Shower Head Kitchen Sink with Tap Yard Bib Tap Toilet Roll Holder

#### **ELECTRICAL INSTALLATION**

| Lighting Point           | 18 |
|--------------------------|----|
| Fan Point                | 2  |
| Power Point              | 17 |
| AC Point                 | 4  |
| Water Heater Point       | 2  |
| Electrical DB            | 1  |
| SMATV Point (HD)         | 2  |
| Door Bell Point          | 1  |
| Fibre Wall Socket Outlet | 1  |
|                          |    |

# TYPE C2/C3











#### **SPECIFICATIONS**

#### STRUCTURE

Reinforced concrete frame

#### WALL

Masonry Brick / Concrete / Block / Panel

#### WALL FINISHES

Ceramic Tiles Kitchen 1500mm Height

All Bathrooms Ceiling Height

Skim Coat & All Other Wall

Paint Finish

#### **FLOOR FINISHES**

Ceramic Tiles Foyer / Living / Dining / Bedrooms / Kitchen / Bathrooms / Yard

#### DOORS

Timber Door / Plywood Flush Door

#### WINDOWS

Aluminium Framed Window

#### IRONMONGERY

Quality locksets

#### CEILING

Skim Coat & Paint All Ceiling Plaster Ceiling All Bathrooms

#### ROOF

Reinforced Concrete Roof / Metal Decking Roof

#### **SANITARY & PLUMBING FITTINGS**

| Wash Basin with Tap   | 2 |
|-----------------------|---|
| Water Closet          | 2 |
| Bib Тар               | 2 |
| Shower Head           | 2 |
|