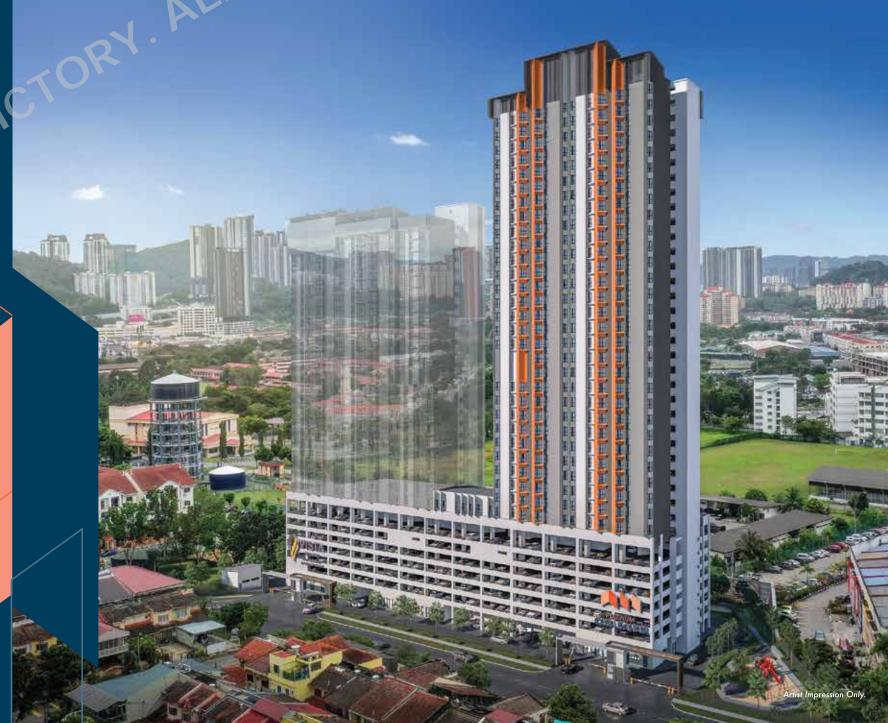

# SETTLE DOWN IN SETAPAK

Located in Danau Kota, Setapak, one of the prime central districts in KL, Platinum Casa Danau sits in the heart of a relaxed neighbourhood just 20 mins from the city centre. Eateries, schools, medical facilities, shopping malls and LRT stations are nearby while Danau Kota Lake is just 5 mins away. Featuring a low density layout with 200 exclusive units, this project offers comfort, privacy and convenience.

# Comfort. Accessible. Stylish

Platinum Victory unveils a stunning new high-rise residential in Setapak. Built on two acres, towering above the city, this eye-catching prime property is located in the heart of Kuala Lumpur, just minutes from Danau Kota Lake with scenic views of nature amidst a vibrant urban landscape.