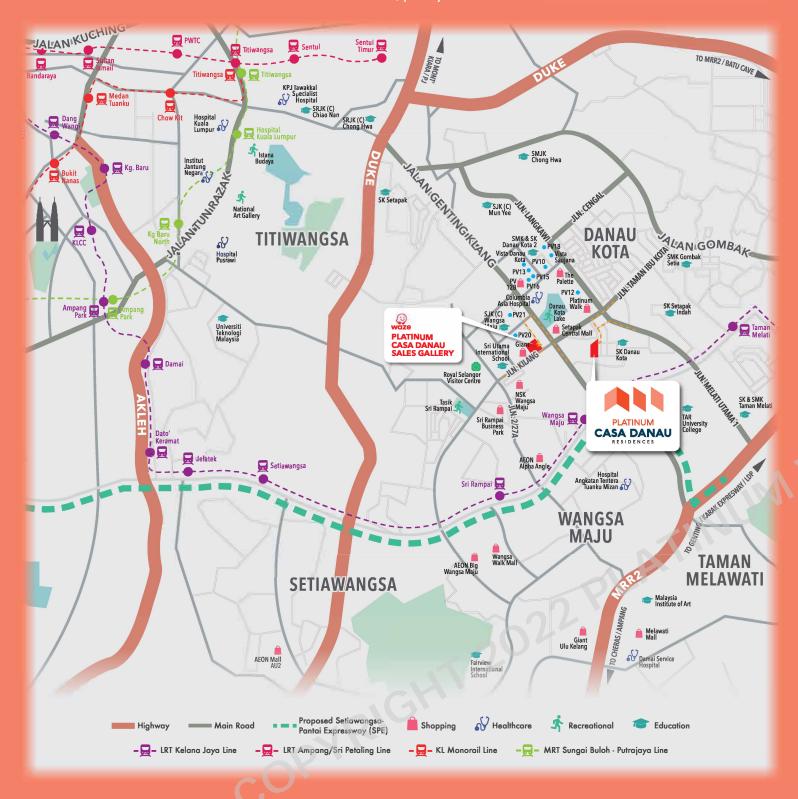

# SETTLE DOWN IN SETAPAK

Located in Danau Kota, Setapak, one of the prime central districts in KL, Platinum Casa Danau sits in the heart of a relaxed neighbourhood just 20 mins from the city centre. Eateries, schools, medical facilities, shopping malls and LRT stations are nearby while Danau Kota Lake is just 5 mins away. Featuring a low density layout with 200 exclusive units, this project offers comfort, privacy and convenience.

Platinum Casa Danau forms part of a vibrant community. Rising high over the city-suburb, it is close to amenities and recreation, easily accessible via major roadways with public transport within walking distance. More than that, it is in a neighbourhood that is alive with excitement, food and leisure, away from the bustle of the city.

#### CONVENIENCE

within 5km, 15 mins away

12 Shopping Malls

5 Colleges and Universities, 14 Schools

2 Hospitals

#### **ACCESSIBILITY**

3 LRT Stations

DUKE Highway, Jalan Genting Kelang, Setiawangsa Pantai Expressway, Middle Ring Road 2

## SHOPPING MALLS/ HYPERMARKETS/ COMMERCIAL

| COMMERCIAL                |         |
|---------------------------|---------|
| Platinum Walk             | - 0.7km |
| Aeon Big @ The Palette    | - 0.9km |
| Setapak Central Mall      | - 0.9km |
| Giant Hypermarket Setapak | - 1.3km |
| PV 128 1                  | - 1.6km |
| NSK Wangsa Maju           | - 1.8km |
| Rampai Business Park      | - 2.0km |
| AEO'N Mall Alpha Angle    | - 2.6km |
| Wangsa Walk Mall          | - 4.0km |
| KL East Mall              | - 4.0km |
| Melawati Mall             | - 4.0km |
| Aeon Big Wangsa Maju      | - 4.3km |
| Giant Ulu Klang           | - 6.0km |
| Aeon Mall AU2             | - 7.1km |
|                           |         |

#### TRANSPORTATION

| IKAI 101 OKIAIIOI1 |         |
|--------------------|---------|
| LRT Taman Melati   | - 2.0km |
| LRT Wangsa Maju    | - 2.2km |
| LRT Sri Rampai     | - 3.5km |

#### **NEARBY RECREATION/ PLACE OF INTEREST** Danau Kota Lake

- 1.6km

- 2.2km

Royal Selangor Visitor Centre

Tasik Sri Rampai

| Istana Budaya                                                                          | – 5.4km            |
|----------------------------------------------------------------------------------------|--------------------|
| National Art Gallery                                                                   | – 5.8km            |
| Titiwangsa Lake                                                                        | – 7.7km            |
| HOSPITALS<br>Columbia Asia Hospital Setapak<br>Hospital Antara Tentera<br>Tuanku Mizan | – 1.5km<br>– 4.0km |
| Damai Service Hospital                                                                 | - 5.6km            |
| KPJ Tawakkal Specialist Hospital                                                       | - 5.9km            |
| Hospital Pusrawi                                                                       | - 6.3km            |
| Institut Jantung Negara                                                                | - 6.5km            |
| Hospital Kuala Lumpur                                                                  | - 6.8km            |

#### **COLLEGE / UNIVERSITIES**

| TARUC                         | - 1.7km |
|-------------------------------|---------|
| Vocational College Setapak    | - 2.1km |
| Universiti Teknologi Malaysia | - 4.8kn |
| Malaysia Institute Of Art     | - 4.9kn |

### INTERNATIONAL SCHOOLS Sri Utama School

| ARY SCHOOLS |         |
|-------------|---------|
| anau Kota   | - 0.3km |
| Wangsa Maju | - 1.4km |

| ok Danau Kota    | – U.3km |
|------------------|---------|
| JKC Wangsa Maju  | – 1.4km |
| SK Setapak Indah | - 1.5km |
| SK Danau Kota 2  | - 1.6km |
| JKC Mun Yee      | – 2.3km |
| SK Taman Setia   | – 2.8km |
| SK Taman Melati  | – 3.0km |
| JKC Chong Hwa    | – 4.3km |
| SK Setapak       | – 4.3km |
| JKC Chiao Nan    | – 4.8km |
|                  |         |

#### SECONDARY SCHOOLS

| - 1.6km                   |
|---------------------------|
| <ul> <li>1.0km</li> </ul> |
| - 2.3km                   |
| - 3.4km                   |
| - 4.0km                   |
| - 9.0km                   |
|                           |
|                           |