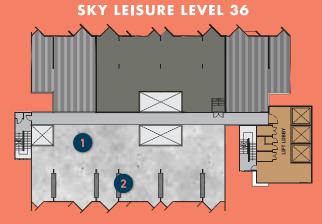

# COMPLETE

Life is about balance and at Casa Danau, we don't just build homes, we craft a whole lifestyle along with it. For your convenience, we have a kid's playground, nursery and convenience stores on the ground floor, a multipurpose hall and laundromat at The Podium at Level 7. You can also spend family time outdoors at the wading pool or at the rooftop Sky Leisure while mesmerized by the stunning views.