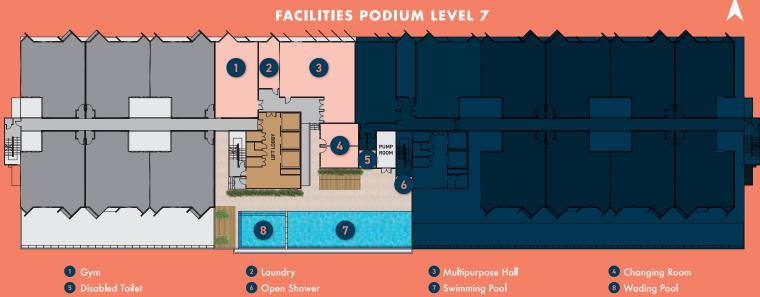

# COMPLETE

Life is about balance and at Casa Danau, we don't just build homes, we craft a whole lifestyle along with it. For your convenience, we have a kid's playground, nursery and convenience stores on the ground floor, a multipurpose hall and laundromat at The Podium at Level 7. You can also spend family time outdoors at the wading pool or at the rooftop Sky Leisure while mesmerized by the stunning views.

With all this and more right at your doorstep, you can live your life to the fullest, assured of your safety in this guarded and secure community.

TYPE C1