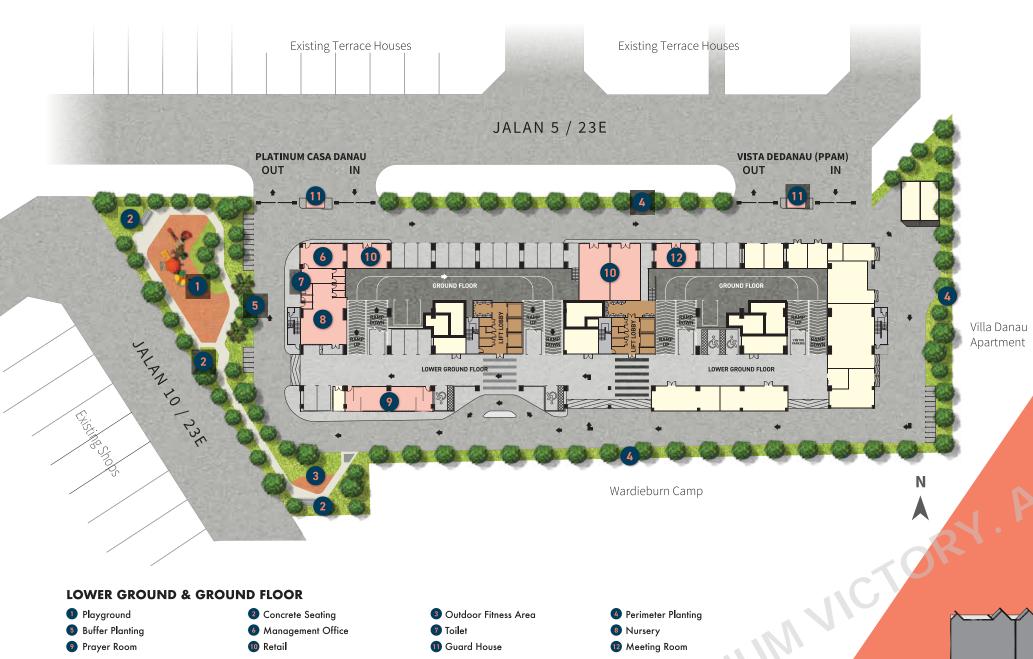

# COMPLETE

Life is about balance and at Casa Danau, we don't just build homes, we craft a whole lifestyle along with it. For your convenience, we have a kid's playground, nursery and convenience stores on the ground floor, a multipurpose hall and laundromat at The Podium at Level 7. You can also spend family time outdoors at the wading pool or at the rooftop Sky Leisure while mesmerized by the stunning views.

With all this and more right at your doorstep, you can live your life to the fullest, assured of your safety in this guarded and secure community.

TYPE C1