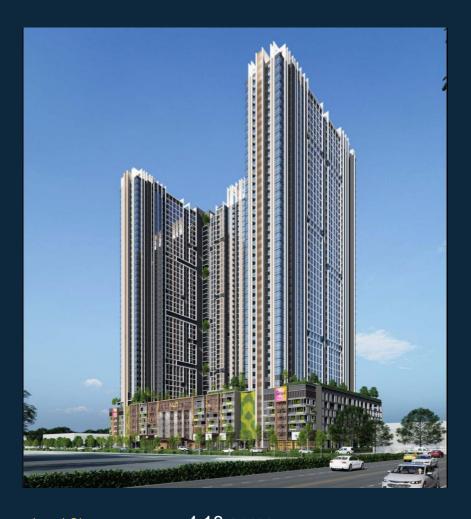

### **PROJECT DETAILS**

Land Size : 4.18 acres
Tenure : Freehold
Expected Completion : Q2 2026
No. of Towers : 2 Blocks
No. of Storey : 47 Storey

No. of Units : Block A – 850 units

Block B - 850 units

Size : 650 sq.ft (2 Bedrooms + 2 bath)

850 sq.ft (3 Bedrooms + 2 bath)

Furnishing : Fully Furnished

Maintenance Fee : RM0.28psf