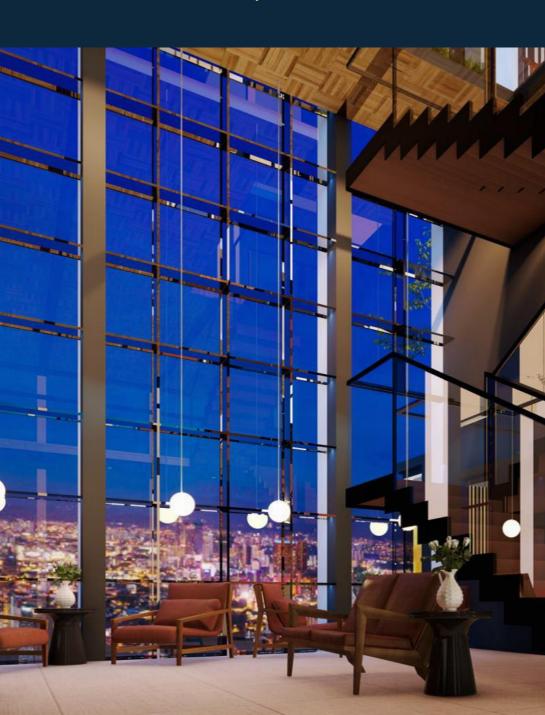

## **KL RESIDENCES**

**FREEHOLD** 

#### 6 MINS TO TRX | 10 MINS TO KLCC



#### **LOCATION MAP**





### **FACILITIES**

#### **INFINITY POOL**



#### SKY GYM & LOUNGE







### **PROJECT DETAILS**



Land Size : 4.18 acres
Tenure : Freehold
Expected Completion : Q2 2026
No. of Towers : 2 Blocks
No. of Storey : 47 Storey

No. of Units : Block A – 850 units

Block B - 850 units

Size : 650 sq.ft (2 Bedrooms + 2 bath)

850 sq.ft (3 Bedrooms + 2 bath)

Furnishing : Fully Furnished

Maintenance Fee : RM0.28psf

# FLOOR PLAN

 $\frac{\text{Type}\, A}{\text{650 sq.ft.}}$ 







# FLOOR PLAN

Type  $\overline{B1}$  850 sq.ft.







## **FURNISH**

Versality layout | KL city view | Matured township



650 - 850 sq.ft

**2-3** BEDROOMS **2** BATH

FREE **1-2** CAR PARK



# FOR SHOWROOM VISIT & MORE INFO

# TRISTAN LEE 012-729 1138