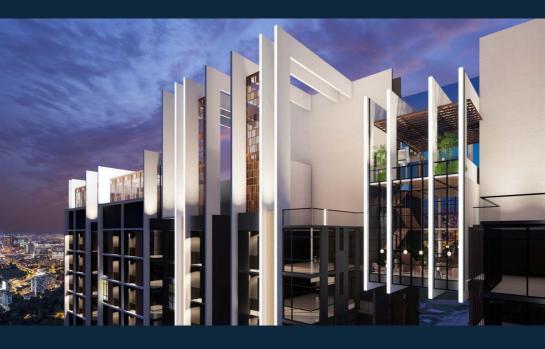

## **KL RESIDENCES**

**FREEHOLD** 

#### 6 MINS TO TRX | 10 MINS TO KLCC



#### **LOCATION MAP**





### **FACILITIES**

#### **INFINITY POOL**



#### SKY GYM & LOUNGE







### **PROJECT DETAILS**



Land Size : 4.18 acres
Tenure : Freehold
Expected Completion : Q2 2026
No. of Towers : 2 Blocks
No. of Storey : 47 Storey

No. of Units : Block A – 850 units

Block B - 850 units

Size : 650 sq.ft (2 Bedrooms + 2 bath)

850 sq.ft (3 Bedrooms + 2 bath)

Furnishing : Fully Furnished

Maintenance Fee : RM0.28psf

# FLOOR PLAN

 $\frac{\text{Type}\, A}{\text{650 sq.ft.}}$ 







# FLOOR PLAN

Type  $\overline{B1}$  850 sq.ft.







## **FURNISH**

Versality layout | KL city view | Matured township



650 - 850 sq.ft

**2-3** BEDROOMS **2** BATH

FREE **1-2** CAR PARK



# FOR SHOWROOM VISIT & MORE INFO

# TRISTAN LEE 012-729 1138