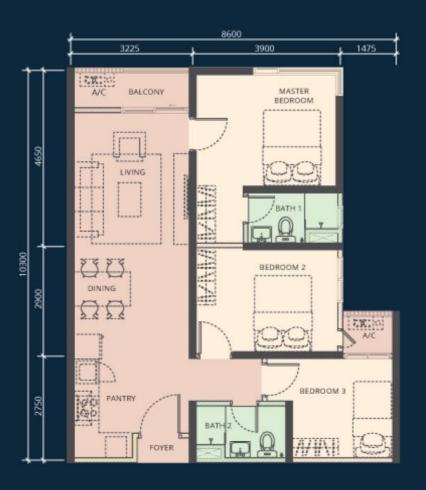

## **KL RESIDENCES**

**FREEHOLD** 

#### 6 MINS TO TRX | 10 MINS TO KLCC



#### **LOCATION MAP**





### **FACILITIES**

#### **INFINITY POOL**



#### SKY GYM & LOUNGE







### **PROJECT DETAILS**



Land Size : 4.18 acres
Tenure : Freehold
Expected Completion : Q2 2026
No. of Towers : 2 Blocks
No. of Storey : 47 Storey

No. of Units : Block A – 850 units

Block B - 850 units

Size : 650 sq.ft (2 Bedrooms + 2 bath)

850 sq.ft (3 Bedrooms + 2 bath)

Furnishing : Fully Furnished

Maintenance Fee : RM0.28psf

# FLOOR PLAN

 $\frac{\text{Type}\, A}{\text{650 sq.ft.}}$ 







# FLOOR PLAN

Type  $\overline{B1}$  850 sq.ft.







## **FURNISH**

Versality layout | KL city view | Matured township



650 - 850 sq.ft

**2-3** BEDROOMS **2** BATH

FREE **1-2** CAR PARK



# FOR SHOWROOM VISIT & MORE INFO

# TRISTAN LEE 012-729 1138