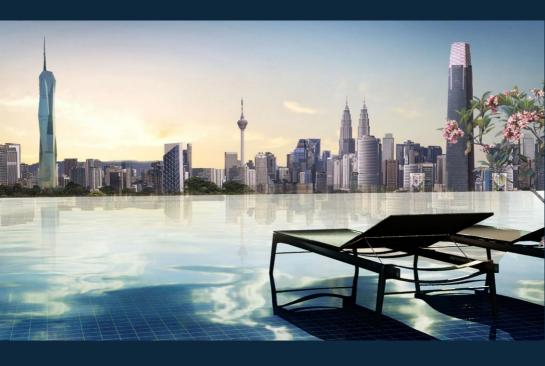

## **KL RESIDENCES**

**FREEHOLD** 

#### 6 MINS TO TRX | 10 MINS TO KLCC



#### **LOCATION MAP**





### **FACILITIES**

#### **INFINITY POOL**



#### SKY GYM & LOUNGE







### **PROJECT DETAILS**



Land Size : 4.18 acres
Tenure : Freehold
Expected Completion : Q2 2026
No. of Towers : 2 Blocks
No. of Storey : 47 Storey

No. of Units : Block A – 850 units

Block B - 850 units

Size : 650 sq.ft (2 Bedrooms + 2 bath)

850 sq.ft (3 Bedrooms + 2 bath)

Furnishing : Fully Furnished

Maintenance Fee : RM0.28psf

# FLOOR PLAN

 $\frac{\text{Type}\, A}{\text{650 sq.ft.}}$ 







# FLOOR PLAN

Type  $\overline{B1}$  850 sq.ft.







## **FURNISH**

Versality layout | KL city view | Matured township



650 - 850 sq.ft

**2-3** BEDROOMS **2** BATH

FREE **1-2** CAR PARK



# FOR SHOWROOM VISIT & MORE INFO

# TRISTAN LEE 012-729 1138