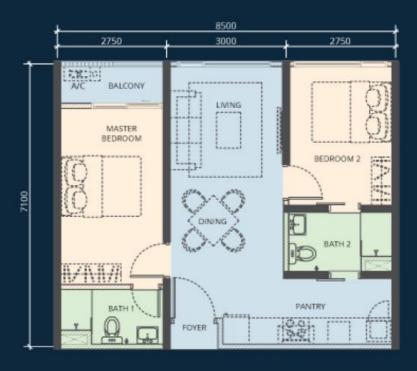

## **KL RESIDENCES**

**FREEHOLD** 

#### 6 MINS TO TRX | 10 MINS TO KLCC



#### **LOCATION MAP**





### **FACILITIES**

#### **INFINITY POOL**



#### SKY GYM & LOUNGE







### **PROJECT DETAILS**



Land Size : 4.18 acres
Tenure : Freehold
Expected Completion : Q2 2026
No. of Towers : 2 Blocks
No. of Storey : 47 Storey

No. of Units : Block A – 850 units

Block B - 850 units

Size : 650 sq.ft (2 Bedrooms + 2 bath)

850 sq.ft (3 Bedrooms + 2 bath)

Furnishing : Fully Furnished

Maintenance Fee : RM0.28psf

# FLOOR PLAN

 $\frac{\text{Type}\, A}{\text{650 sq.ft.}}$ 







# FLOOR PLAN

Type  $\overline{B1}$  850 sq.ft.







## **FURNISH**

Versality layout | KL city view | Matured township



650 - 850 sq.ft

**2-3** BEDROOMS **2** BATH

FREE **1-2** CAR PARK



# FOR SHOWROOM VISIT & MORE INFO

# TRISTAN LEE 012-729 1138