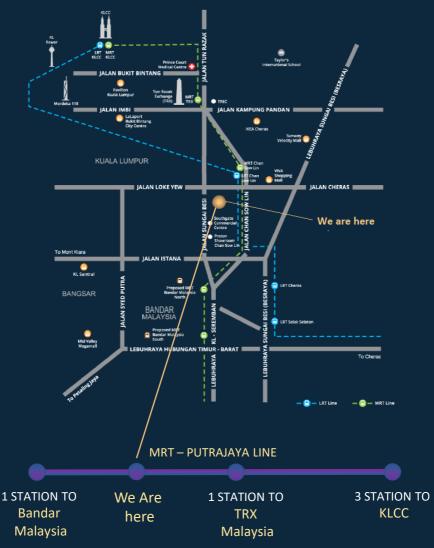

## **KL RESIDENCES**

**FREEHOLD** 

#### 6 MINS TO TRX | 10 MINS TO KLCC



#### **LOCATION MAP**





### **FACILITIES**

#### **INFINITY POOL**



#### SKY GYM & LOUNGE







### **PROJECT DETAILS**



Land Size : 4.18 acres
Tenure : Freehold
Expected Completion : Q2 2026
No. of Towers : 2 Blocks
No. of Storey : 47 Storey

No. of Units : Block A – 850 units

Block B - 850 units

Size : 650 sq.ft (2 Bedrooms + 2 bath)

850 sq.ft (3 Bedrooms + 2 bath)

Furnishing : Fully Furnished

Maintenance Fee : RM0.28psf

# FLOOR PLAN

 $\frac{\text{Type}\, A}{\text{650 sq.ft.}}$ 







# FLOOR PLAN

Type  $\overline{B1}$  850 sq.ft.







## **FURNISH**

Versality layout | KL city view | Matured township



650 - 850 sq.ft

**2-3** BEDROOMS **2** BATH

FREE **1-2** CAR PARK



# FOR SHOWROOM VISIT & MORE INFO

# TRISTAN LEE 012-729 1138