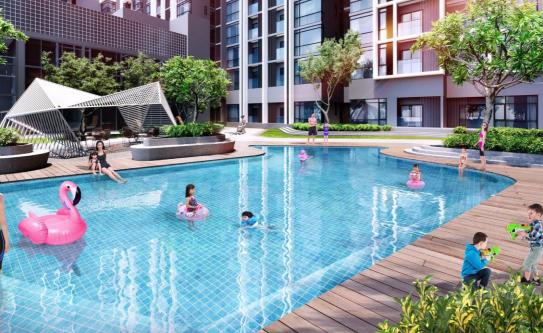

## **KL RESIDENCES**

**FREEHOLD** 

#### 6 MINS TO TRX | 10 MINS TO KLCC



#### **LOCATION MAP**





### **FACILITIES**

#### **INFINITY POOL**



#### SKY GYM & LOUNGE







### **PROJECT DETAILS**



Land Size : 4.18 acres
Tenure : Freehold
Expected Completion : Q2 2026
No. of Towers : 2 Blocks
No. of Storey : 47 Storey

No. of Units : Block A – 850 units

Block B - 850 units

Size : 650 sq.ft (2 Bedrooms + 2 bath)

850 sq.ft (3 Bedrooms + 2 bath)

Furnishing : Fully Furnished

Maintenance Fee : RM0.28psf

# FLOOR PLAN

 $\frac{\text{Type}\, A}{\text{650 sq.ft.}}$ 







# FLOOR PLAN

Type  $\overline{B1}$  850 sq.ft.







## **FURNISH**

Versality layout | KL city view | Matured township



650 - 850 sq.ft

**2-3** BEDROOMS **2** BATH

FREE **1-2** CAR PARK



# FOR SHOWROOM VISIT & MORE INFO

# TRISTAN LEE 012-729 1138