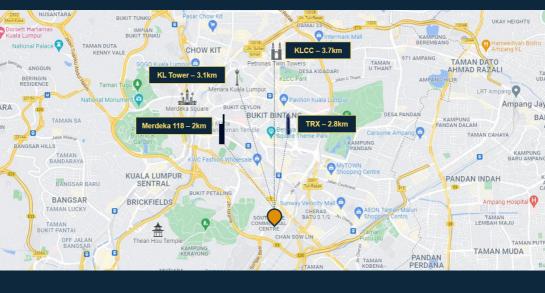

## **KL RESIDENCES**

**FREEHOLD** 

#### 6 MINS TO TRX | 10 MINS TO KLCC



#### **LOCATION MAP**





### **FACILITIES**

#### **INFINITY POOL**



#### SKY GYM & LOUNGE







### **PROJECT DETAILS**



Land Size : 4.18 acres
Tenure : Freehold
Expected Completion : Q2 2026
No. of Towers : 2 Blocks
No. of Storey : 47 Storey

No. of Units : Block A – 850 units

Block B - 850 units

Size : 650 sq.ft (2 Bedrooms + 2 bath)

850 sq.ft (3 Bedrooms + 2 bath)

Furnishing : Fully Furnished

Maintenance Fee : RM0.28psf

# FLOOR PLAN

 $\frac{\text{Type}\, A}{\text{650 sq.ft.}}$ 







# FLOOR PLAN

Type  $\overline{B1}$  850 sq.ft.







## **FURNISH**

Versality layout | KL city view | Matured township



650 - 850 sq.ft

**2-3** BEDROOMS **2** BATH

FREE **1-2** CAR PARK



# FOR SHOWROOM VISIT & MORE INFO

# TRISTAN LEE 012-729 1138