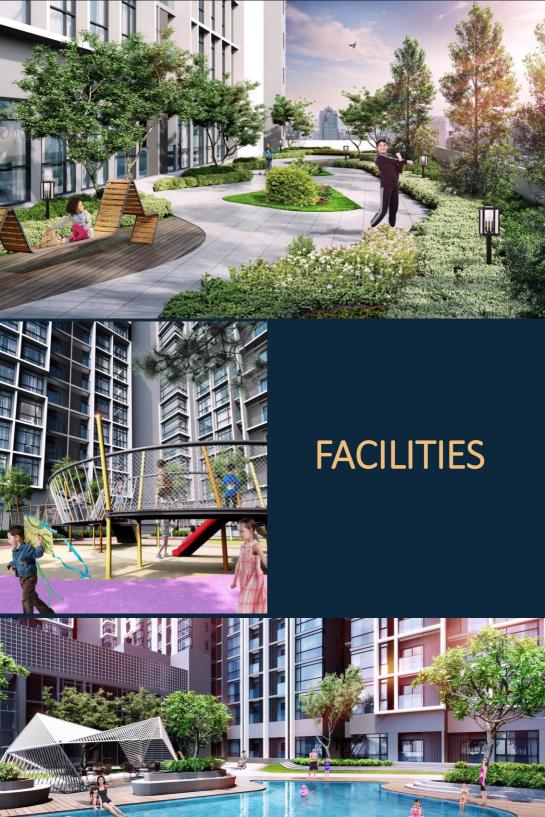

## **KL RESIDENCES**

**FREEHOLD** 

#### 6 MINS TO TRX | 10 MINS TO KLCC



#### **LOCATION MAP**





### **FACILITIES**

#### **INFINITY POOL**



#### SKY GYM & LOUNGE







### **PROJECT DETAILS**



Land Size : 4.18 acres
Tenure : Freehold
Expected Completion : Q2 2026
No. of Towers : 2 Blocks
No. of Storey : 47 Storey

No. of Units : Block A – 850 units

Block B - 850 units

Size : 650 sq.ft (2 Bedrooms + 2 bath)

850 sq.ft (3 Bedrooms + 2 bath)

Furnishing : Fully Furnished

Maintenance Fee : RM0.28psf

# FLOOR PLAN

 $\frac{\text{Type}\, A}{\text{650 sq.ft.}}$ 







# FLOOR PLAN

Type  $\overline{B1}$  850 sq.ft.







## **FURNISH**

Versality layout | KL city view | Matured township



650 - 850 sq.ft

**2-3** BEDROOMS **2** BATH

FREE **1-2** CAR PARK



# FOR SHOWROOM VISIT & MORE INFO

# TRISTAN LEE 012-729 1138