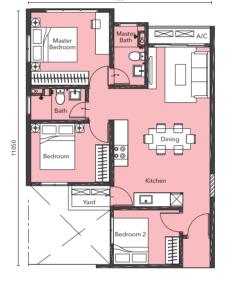

f popular highways it is being connected. Just within a radius of 5km there are Lebuhraya Damansara - Puching (LDP), NKVE and SPRINT Highway. Outside of the 5km radius is Penchala Link, NPE and Kerinchi Link. This makes Glomac 121 a prime location with its territory.



Mutiara Damansara Bandar Utama GLOMAC 121 RESIDENCES

Kota Damansara

**Bandar Utama** 

GLOMAC 121 RESIDENCES

**Dataran Prima** 

Kelana Indah

Glenmarie

Temasya

Surian

Tropicana

Kayu Ara

TTDI

Phileo Damansara **Pusat Bandar** 



## DESIGN. SPACE. INSPIRATION.

Residences is a personal sanctuary of considered design, gracefully welcoming you into a haven of your



# spaces and designer details meet a home of contemporary comfort.

450 sq.ft. 1+1 room 1 bath

## **TYPICAL FLOOR**







750 sq.ft. 3 room 2 bath





**B2** 750 sq.ft. 3 room 2 bath



#### **SPECIFICATIONS**

450 sq.ft.

1+1 room

1 bath

**B**1

750 sq.ft.

3 room 2 bath

| STRUCTURE           | Reinforced concrete framework                   |                             | WALL FINISHES                                  | External : Cement plaster with weather resistant paint Internal : Cement plaster/ skim coat with emulsion paint Bathrooms: Ceramic wall tiles up to ceiling height |                     |
|---------------------|-------------------------------------------------|-----------------------------|------------------------------------------------|--------------------------------------------------------------------------------------------------------------------------------------------------------------------|----------------