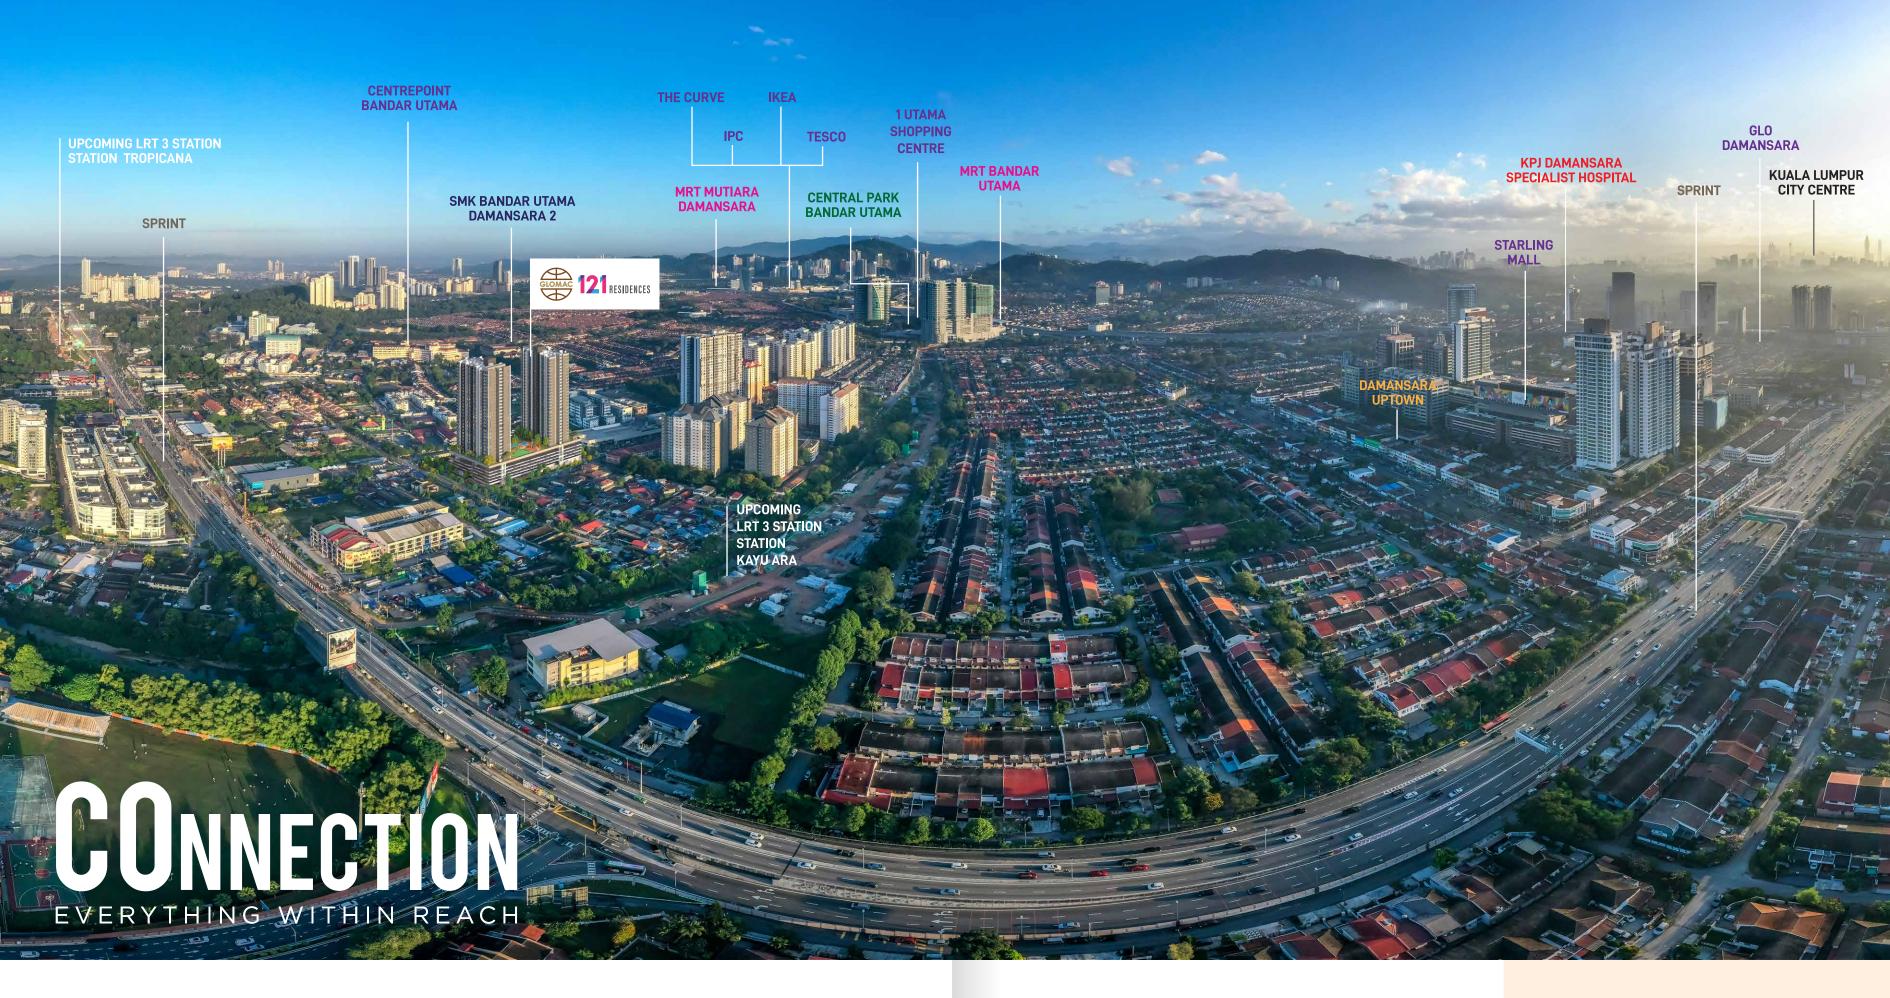

# THE CENTRE OF IT ALL

Surrounding 121 Residences are well-established and mature precincts and neighbourhoods, all within easy reach from home. Its strategic location in the centre of the satellite town of Petaling Jaya is easily accessible via LDP, NKVE, and SPRINT highways or via public transport with nearby Bandar Utama MRT and upcoming LRT3 line.

Enjoy a convenient access to lifestyle options galore – from premier shopping malls and medical centres to international schools and golf courses. At 121 Residences, you are centrally positioned to enjoy the very best of Petaling Jaya.