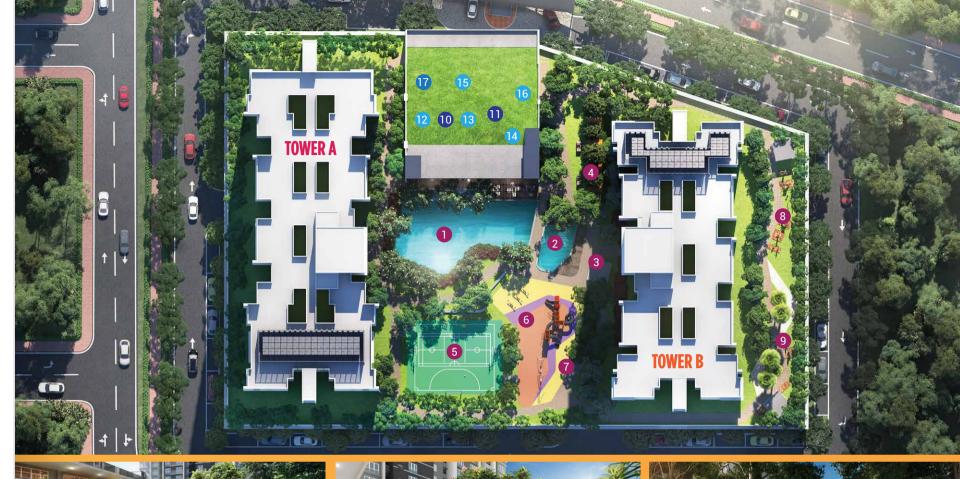

#### LEVEL 6

1 Swimming Pool

2 Wading Pool

3 Gazebo

4 BBQ Area

5 Multi-purpose Court

6 Children Playground

Jogging Path

8 Outdoor Gym

9 Reflexology Path

#### **CLUBHOUSE**

#### Lower Floor Upper Floor

- Multi-purpose Hall
- Gym Room & Fitness Studio

13 Community Lounge

14 Reading Room

(15) Games Room

16 Surau

#### Rooftop

17 Tai Chi / Yoga Area

#### LEVEL 1

Mini Market

- Child-care Room
- Launderette
- Management Office