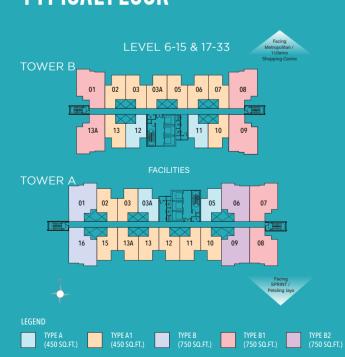

## **TYPICAL FLOOR**

750 sq.ft. 3 room 2 bath

**B2** 750 sq.ft. 3 room 2 bath

#### **SPECIFICATIONS**

450 sq.ft.

1+1 room

1 bath

**B**1

750 sq.ft.

3 room 2 bath

| STRUCTURE           | Reinforced concrete framework                   |                             | WALL FINISHES                                  | External : Cement plaster with weather resistant paint Internal : Cement plaster/ skim coat with emulsion paint Bathrooms: Ceramic wall tiles up to ceiling height |                     |
|---------------------|-------------------------------------------------|-----------------------------|------------------------------------------------|--------------------------------------------------------------------------------------------------------------------------------------------------------------------|---------------------|
| WALL                | Concrete wall / Masonry block                   |                             |                                                |                                                                                                                                                                    |                     |
| ROOF                | Reinforced concrete flat roof                   |                             |                                                |                                                                                                                                                                    |                     |
| CEILING             | Plaster / skim coat and paint to soffit of beam |                             | Kitchen : Ceramic wall tiles up to 2100mm high |                                                                                                                                                                    | s up to 2100mm high |
|                     | and r.c. slab / fiber plaster ceiling           |                             | SANITARY INSTALLATION                          | Generally Quality Fittings & Wares                                                                                                                                 |                     |
| WINDOWS             | Alumn. framed glass casement / Top hung /       |                             | ELECTRICAL<br>INSTALLATION                     | SOHO                                                                                                                                                               | SERVICE APARTMENT   |
|                     | Sliding / Fixed glass windows                   |                             |                                                | (TYPE A & A1)                                                                                                                                                      | (TYPE B,B1 & B2)    |
| DOORS               | Fire rated door to main entrance                |                             | Power Point                                    | 10                                                                                                                                                                 | 12                  |
|                     | Flush doors                                     |                             | Cooker Point                                   | 1                                                                                                                                                                  | 1                   |
| Alumn. Sliding door |                                                 |                             | SMATV Point                                    | 1                                                                                                                                                                  | 1                   |
| FLOOR FINISHES      |                                                 |                             | A/C Point                                      | 3                                                                                                                                                                  | 4                   |
|                     | Living / Dining / Kitchen: Porcelain Tiles      |                             | Fiber Wall Socket                              | 1                                                                                                                                                                  | 1                   |
|                     | Bedrooms                                        | : Laminated Timber Flooring | Ceiling Fan Point                              | 3                                                                                                                                                                  | 5                   |
|                     | Baths                                           | : Ceramic Tiles             | Lighting Point                                 | 9                                                                                                                                                                  | 14                  |
|                     | Yard (Type B,B1 & B2                            | : Ceramic Tiles             | Water Heater Point                             | 1                                                                                                                                                                  | 2                   |
|                     | A/C Ledge                                       | : Cement Render             | Bell Push Button Point                         | 1                                                                                                                                                                  | 1                   |
|                     |                                                 |                             | Distribution Board                             | 1                                                                                                                                                                  | 1                   |
|                     |                                                 |                             | Intercom Set                                   | 1                                                                                                                                                                  | 1                   |