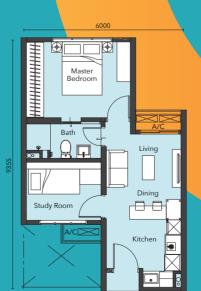

# spaces and designer details meet a home of contemporary comfort.

450 sq.ft. 1+1 room 1 bath

#### **SPECIFICATIONS**

450 sq.ft.

1+1 room

1 bath

**B**1

750 sq.ft.

3 room 2 bath

| STRUCTURE           | Reinforced concrete framework                   |                             | WALL FINISHES                                  | External : Cement plaster with weather resistant paint Internal : Cement plaster/ skim coat with emulsion paint Bathrooms: Ceramic wall tiles up to ceiling height |                     |
|---------------------|-------------------------------------------------|-----------------------------|------------------------------------------------|--------------------------------------------------------------------------------------------------------------------------------------------------------------------|---------------------|
| WALL                | Concrete wall / Masonry block                   |                             |                                                |                                                                                                                                                                    |                     |
| ROOF                | Reinforced concrete flat roof                   |                             |                                                |                                                                                                                                                                    |                     |
| CEILING             | Plaster / skim coat and paint to soffit of beam |                             | Kitchen : Ceramic wall tiles up to 2100mm high |                                                                                                                                                                    | s up to 2100mm high |
|                     | and r.c. slab / fiber plaster ceiling           |                             | SANITARY INSTALLATION                          | Generally Quality Fittings & Wares                                                                                                                                 |                     |
| WINDOWS             | Alumn. framed glass casement / Top hung /       |                             | ELECTRICAL<br>INSTALLATION                     | SOHO                                                                                                                                                               | SERVICE APARTMENT   |
|                     | Sliding / Fixed glass windows                   |                             |                                                | (TYPE A & A1)                                                                                                                                                      | (TYPE B,B1 & B2)    |
| DOORS               | Fire rated door to main entrance                |                             | Power Point                                    | 10                                                                                                                                                                 | 12                  |
|                     | Flush doors                                     |                             | Cooker Point                                   | 1                                                                                                                                                                  | 1                   |
| Alumn. Sliding door |                                                 |                             | SMATV Point                                    | 1                                                                                                                                                                  | 1                   |
| FLOOR FINISHES      |                                                 |                             | A/C Point                                      | 3                                                                                                                                                                  | 4                   |
|                     | Living / Dining / Kitchen: Porcelain Tiles      |                             | Fiber Wall Socket                              | 1                                                                                                                                                                  | 1                   |
|                     | Bedrooms                                        | : Laminated Timber Flooring | Ceiling Fan Point                              | 3                                                                                                                                                                  | 5                   |
|                     | Baths                                           | : Ceramic Tiles             | Lighting Point                                 | 9                                                                                                                                                                  | 14                  |
|                     | Yard (Type B,B1 & B2                            | : Ceramic Tiles             | Water Heater Point                             | 1                                                                                                                                                                  | 2                   |
|                     | A/C Ledge                                       | : Cement Render             | Bell Push Button Point                         | 1                                                                                                                                                                  | 1                   |
|                     |                                                 |                             | Distribution Board                             | 1                                                                                                                                                                  | 1                   |
|                     |                                                 |                             | Intercom Set                                   | 1                                                                                                                                                                  | 1                   |