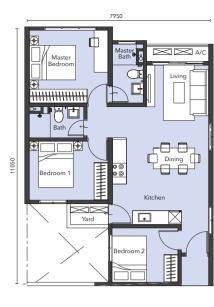

of popular highways it is being connected. Just within a radius of 5km there are Lebuhraya Damansara - Puching (LDP), NKVE and SPRINT Highway. Outside of the 5km radius is Penchala Link, NPE and Kerinchi Link. This makes Glomac 121 a prime location with its territory.



Mutiara Damansara Bandar Utama GLOMAC 121 RESIDENCES

Kota Damansara

**Bandar Utama** 

GLOMAC 121 RESIDENCES

**Dataran Prima** 

Kelana Indah

Glenmarie

Temasya

Surian

Tropicana

Kayu Ara

TTDI

Phileo Damansara **Pusat Bandar** 



## DESIGN. SPACE. INSPIRATION.

Residences is a personal sanctuary of considered design, gracefully welcoming you into a haven of your



# spaces and designer details meet a home of contemporary comfort.

450 sq.ft. 1+1 room 1 bath

## **TYPICAL FLOOR**







750 sq.ft. 3 room 2 bath





**B2** 750 sq.ft. 3 room 2 bath



#### **SPECIFICATIONS**

450 sq.ft.

1+1 room

1 bath

**B**1

750 sq.ft.

3 room 2 bath

| STRUCTURE           | Reinforced concrete framework                   |                             | WALL FINISHES                                  | External : Cement plaster with weather resistant paint Internal : Cement plaster/ skim coat with emulsion paint Bathrooms: Ceramic wall tiles up to ceiling height |                     |
|---------------------|-------------------------------------------------|-----------------------------|------------------------------------------------|--------------------------------------------------------------------------------------------------------------------------------------------------------------------|--------------