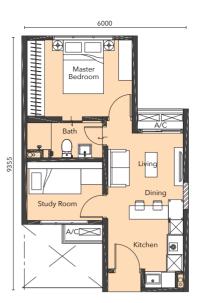

# spaces and designer details meet a home of contemporary comfort.

450 sq.ft. 1+1 room 1 bath

#### **SPECIFICATIONS**

450 sq.ft.

1+1 room

1 bath

**B**1

750 sq.ft.

3 room 2 bath

| STRUCTURE           | Reinforced concrete framework                   |                             | WALL FINISHES                                  | External : Cement plaster with weather resistant paint Internal : Cement plaster/ skim coat with emulsion paint Bathrooms: Ceramic wall tiles up to ceiling height |                     |
|---------------------|-------------------------------------------------|-----------------------------|------------------------------------------------|--------------------------------------------------------------------------------------------------------------------------------------------------------------------|---------------------|
| WALL                | Concrete wall / Masonry block                   |                             |                                                |                                                                                                                                                                    |                     |
| ROOF                | Reinforced concrete flat roof                   |                             |                                                |                                                                                                                                                                    |                     |
| CEILING             | Plaster / skim coat and paint to soffit of beam |                             | Kitchen : Ceramic wall tiles up to 2100mm high |                                                                                                                                                                    | s up to 2100mm high |
|                     | and r.c. slab / fiber plaster ceiling           |                             | SANITARY INSTALLATION                          | Generally Quality Fittings & Wares                                                                                                                                 |                     |
| WINDOWS             | Alumn. framed glass casement / Top hung /       |                             | ELECTRICAL<br>INSTALLATION                     | SOHO                                                                                                                                                               | SERVICE APARTMENT   |
|                     | Sliding / Fixed glass windows                   |                             |                                                | (TYPE A & A1)                                                                                                                                                      | (TYPE B,B1 & B2)    |
| DOORS               | Fire rated door to main entrance                |                             | Power Point                                    | 10                                                                                                                                                                 | 12                  |
|                     | Flush doors                                     |                             | Cooker Point                                   | 1                                                                                                                                                                  | 1                   |
| Alumn. Sliding door |                                                 |                             | SMATV Point                                    | 1                                                                                                                                                                  | 1                   |
| FLOOR FINISHES      |                                                 |                             | A/C Point                                      | 3                                                                                                                                                                  | 4                   |
|                     | Living / Dining / Kitchen: Porcelain Tiles      |                             | Fiber Wall Socket                              | 1                                                                                                                                                                  | 1                   |
|                     | Bedrooms                                        | : Laminated Timber Flooring | Ceiling Fan Point                              | 3                                                                                                                                                                  | 5                   |
|                     | Baths                                           | : Ceramic Tiles             | Lighting Point                                 | 9                                                                                                                                                                  | 14                  |
|                     | Yard (Type B,B1 & B2                            | : Ceramic Tiles             | Water Heater Point                             | 1                                                                                                                                                                  | 2                   |
|                     | A/C Ledge                                       | : Cement Render             | Bell Push Button Point                         | 1                                                                                                                                                                  | 1                   |
|                     |                                                 |                             | Distribution Board                             | 1                                                                                                                                                                  | 1                   |
|                     |                                                 |                             | Intercom Set                                   | 1                                                                                                                                                                  | 1                   |