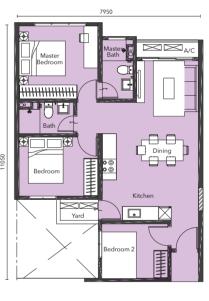

ected. Just within a radius of 5km there are Lebuhraya Damansara - Puching (LDP), NKVE and SPRINT Highway. Outside of the 5km radius is Penchala Link, NPE and Kerinchi Link. This makes Glomac 121 a prime location with its territory.



Mutiara Damansara Bandar Utama GLOMAC 121 RESIDENCES

Kota Damansara

**Bandar Utama** 

GLOMAC 121 RESIDENCES

**Dataran Prima** 

Kelana Indah

Glenmarie

Temasya

Surian

Tropicana

Kayu Ara

TTDI

Phileo Damansara **Pusat Bandar** 



## DESIGN. SPACE. INSPIRATION.

Residences is a personal sanctuary of considered design, gracefully welcoming you into a haven of your



# spaces and designer details meet a home of contemporary comfort.

450 sq.ft. 1+1 room 1 bath

## **TYPICAL FLOOR**







750 sq.ft. 3 room 2 bath





**B2** 750 sq.ft. 3 room 2 bath



#### **SPECIFICATIONS**

450 sq.ft.

1+1 room

1 bath

**B**1

750 sq.ft.

3 room 2 bath

| STRUCTURE           | Reinforced concrete framework                   |                             | WALL FINISHES                                  | External : Cement plaster with weather resistant paint Internal : Cement plaster/ skim coat with emulsion paint Bathrooms: Ceramic wall tiles up to ceiling height |                     |
|---------------------|-------------------------------------------------|-----------------------------|------------------------------------------------|--------------------------------------------------------------------------------------------------------------------------------------------------------------------|---------------------|
| WALL                | Conc