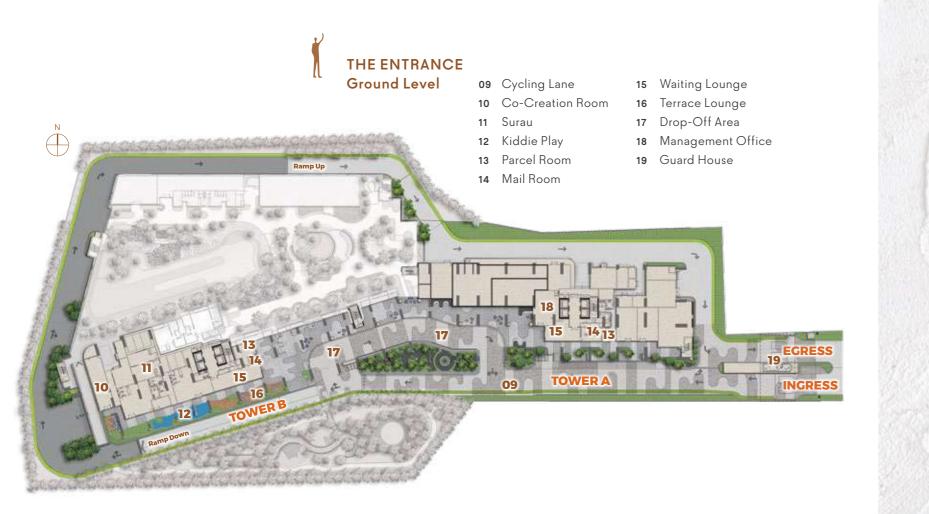

> Take a breather and stroll around a cutting-edge facility fenced with nature's bounty as an incredible ambience awaits you at the Nature Rhythm Park.

You've made your way to The Entrance. Where your arrival is embraced by Curvo's sentinel at the Guard House, eliciting euphoria in an ambience unlike any other, and ideas are formed as words are exchanged at the Co-Creation Room.

A ride down the Cycling Lane lends you time for contemplation, thoughts spinning in counterpoint to your wheels.

X stir X

The children clamber up the Woodland Crawl as neighbours, and slither down the winding slide as friends.