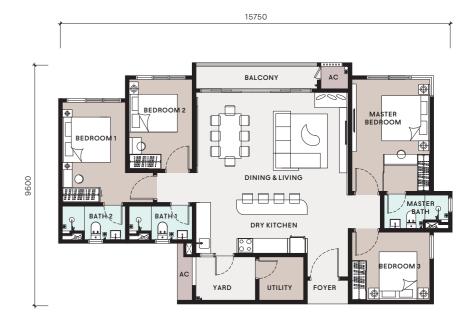

### BE FREE TO CHERISH LOVE

Having time to spare for self-love is as meaningful as cherishing it with your beloved. The tranquillity that comes from within, whether 952 sq ft or 1,345 sq ft, completes a home. Returning to your personal space yet a sanctuary with your loved ones adds a fascinating variety to life at Curvo.

**TYPE B** 1,110 sq.ft. 3+1 📇 2 🚅