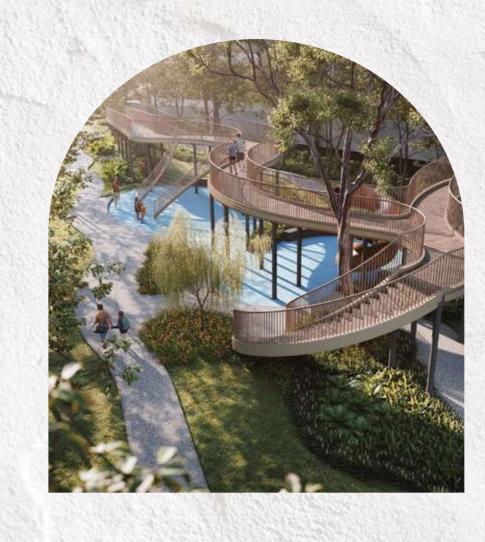

### LIVE CLOSER TO GO FURTHER

11 1

When you live this close to everything, you can drop off your children at school, stroll to the nearby market, or even cruise down to KLCC just 5km away. And your day has just begun. Welcome to the winding paths of The Park. Where you can wander down your choice of the Forest Jog Trail, Canopy Trail or Wave Trail, and take in the dance of light and shadow at the sun-filtered Komorebi Grove.

#### THE PARK Sub-basement

- 01 Forest Jog Trail
- 02 Canopy Trail

TOWER

- 03 Woodland Crawl
- 04 Kids' Playland
- 06 Nature Rhythm Park07 Wave Trail

05 Woodland Slide

08 Komorebi Grove

G ......

You're flying on two feet along the Forest Jog Trail. Running along, without ever running out of time.

> Take a breather and stroll around a cutting-edge facility fenced with nature's bounty as an incredible ambience awaits you at the Nature Rhythm Park.

You've made your way to The Entrance. Where your arrival is embraced by Curvo's sentinel at the Guard House, eliciting euphoria in an ambience unlike any other, and ideas are formed as words are exchanged at the Co-Creation Room.