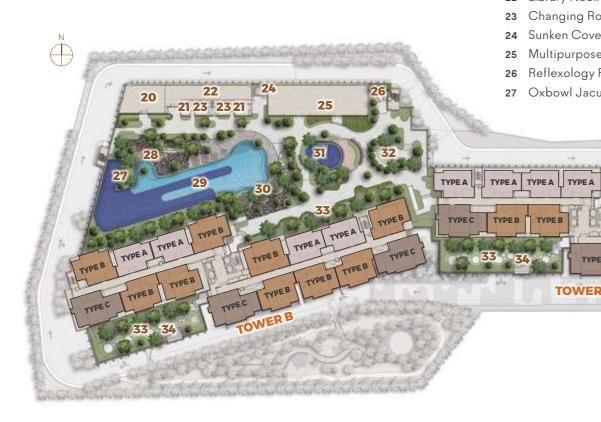

#### THE POOL Level 7

#### 20 Games Room

- 21 Steam Room
- 22 Library Nook
- 23 Changing Room
- 24 Sunken Cove
- 25 Multipurpose Hall
- 26 Reflexology Footpath
- 27 Oxbowl Jacuzzi

34

- 28 Sunshine Deck
- 29 Infinity Lap Pool
- 30 Poolside Cabana 31 Kids Lagoon Paradise
- 32 Urban Farm
- 33 Terrace Garden
- 34 Viewing Pavilion

TYPE B

TYPE C

TYPE B

TYPEC TYPEB

**TOWER A** 

Flip a new page in your life at our Poolside Cabana as you relish the fresh evening breeze while watching your kids share the joy of laughter under the shining rays.