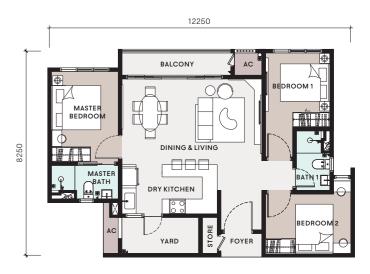

### BE FREE TO CHERISH LOVE

Having time to spare for self-love is as meaningful as cherishing it with your beloved. The tranquillity that comes from within, whether 952 sq ft or 1,345 sq ft, completes a home. Returning to your personal space yet a sanctuary with your loved ones adds a fascinating variety to life at Curvo.