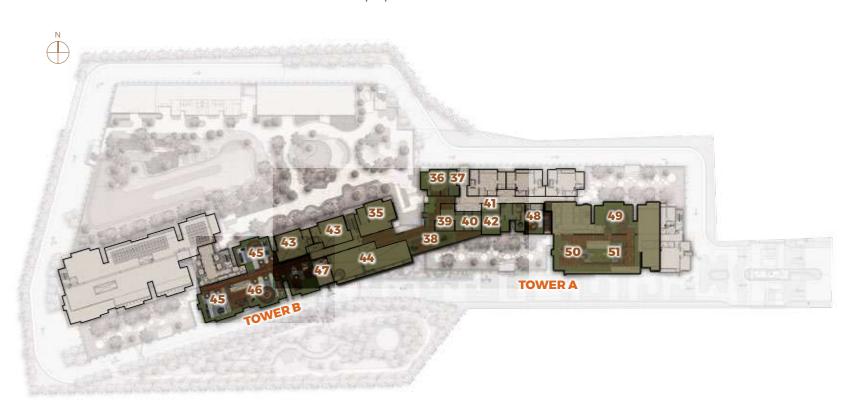

#### Level 29

- **35** The Singing Room
- 36 Meditation Cove
- 37 Yoga Lawn
- 38 Stretch Fit Deck
- **39** Panoramic Loft
- 40 Breezy Hangout
- 41 Reading Niche
- 42 Co-Working Oasis
- 43 Sky Golfers' Arena
- 44 Sky Gym

#### Level 30

- 45 Sky Dinette
- 46 Huddle Deck
- 47 Sky Gym Lounge
- 48 Sky View Lounge

#### Level 43A

- 49 Moonlight Terrace
- 50 Sky Social Hub
- 51 Stargazing Terrace

8 4