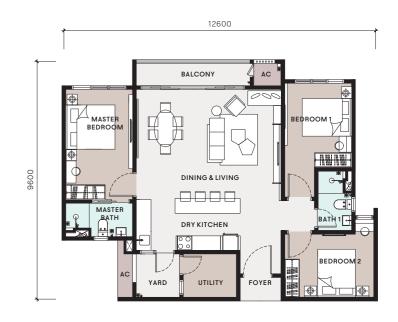

he sky's majestic hues.



#### Level 29

- **35** The Singing Room
- 36 Meditation Cove
- 37 Yoga Lawn
- 38 Stretch Fit Deck
- **39** Panoramic Loft
- 40 Breezy Hangout
- 41 Reading Niche
- 42 Co-Working Oasis
- 43 Sky Golfers' Arena
- 44 Sky Gym

#### Level 30

- 45 Sky Dinette
- 46 Huddle Deck
- 47 Sky Gym Lounge
- 48 Sky View Lounge

#### Level 43A

- 49 Moonlight Terrace
- 50 Sky Social Hub
- 51 Stargazing Terrace



8 4

### BE FREE TO CHERISH LOVE

Having time to spare for self-love is as meaningful as cherishing it with your beloved. The tranquillity that comes from within, whether 952 sq ft or 1,345 sq ft, completes a home. Returning to your personal space yet a sanctuary with your loved ones adds a fascinating variety to life at Curvo.





**TYPE B** 1,110 sq.ft. 3+1 📇 2 🚅











### BREATHE IN AND HEAD OUT

Getting around is a breath of fresh air, when you're this close to all amenities in the established neighbourhood of Setapak. So carry the peace of home with you wherever you go, with the knowledge that serenity awaits you at Curvo Residences.





# SkyWorld®

CURVO DEVELOPMENT SDN BHD (1151871-T) (A Wholly Owned Subsidiary of SkyWorld Development Sdn Bhd)

SkyWorld Gallery @ Setapak

Lot 17899, Jalan Ayer Jerneh, Taman Ayer Panas 53200, Kuala Lumpur. (03) 9212-3106 skyworld.my/curvo

In Compliance with:



Developer: Curvo Development Sdn Bhd (1151871-T) • Project Name: Curvo Residences • Developer License No: 30176/08-2027/0175(N) • Validity Date: 01/09/2022 – 31/08/2027 • Advertising Permit No: 30176-1/01-2026/0041(N)-(S) • Validity Date: 11/01/2023 –