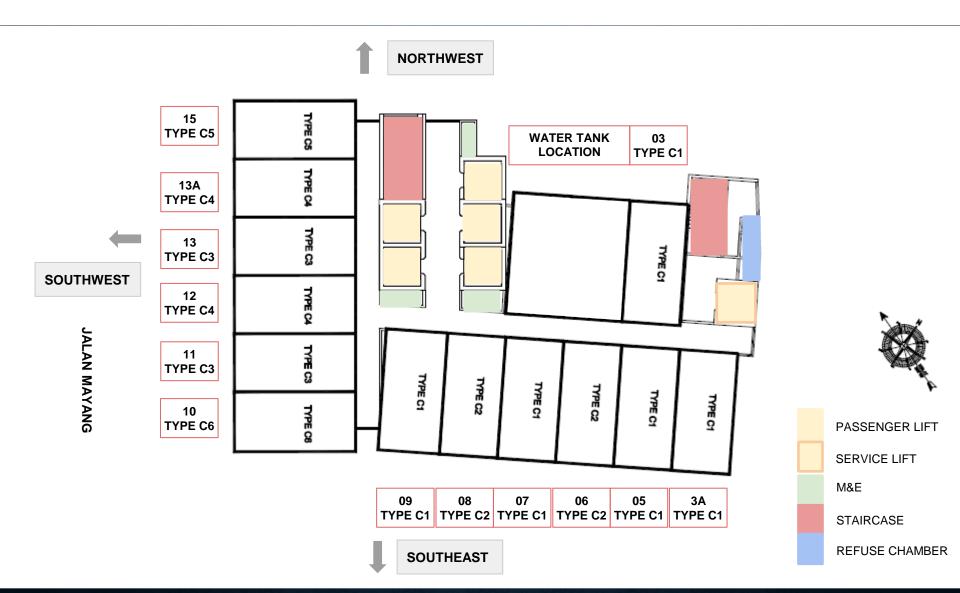

### Typical Floor Plan Level 16 (Office Suites - NON HDA)

### Typical Floor Plan Level 17 (Office Suites - NON HDA)