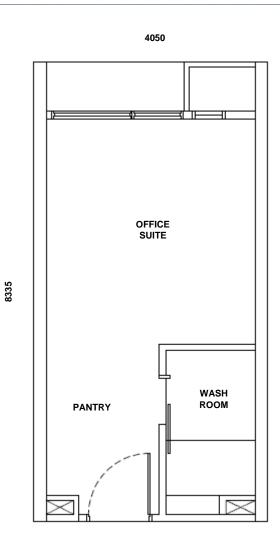

#### Typical Floor Plan Level 6 - 15, 18 - 20 (Office Suites - NON HDA)

### Typical Floor Plan Level 16 (Office Suites - NON HDA)

### Typical Floor Plan Level 17 (Office Suites - NON HDA)