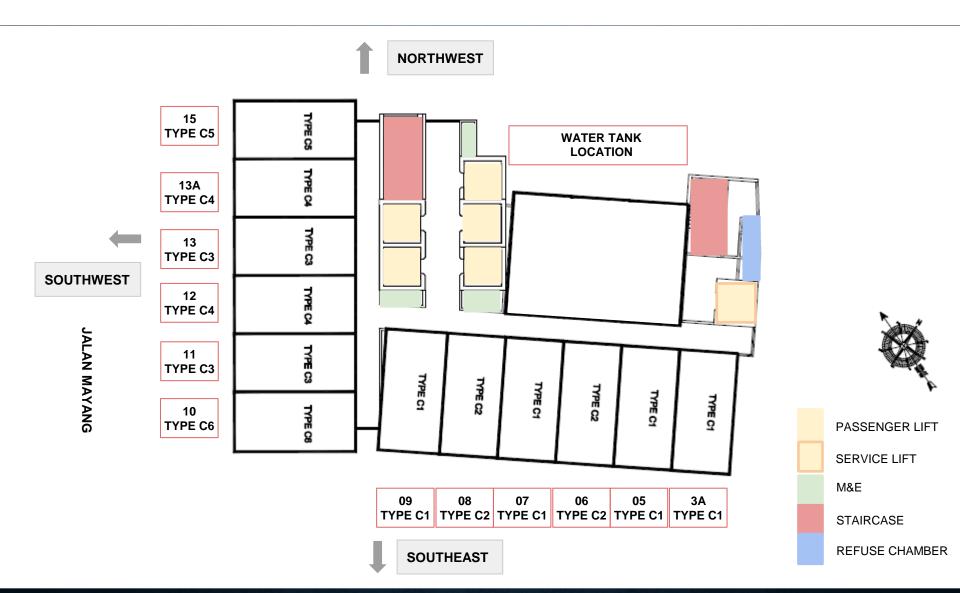

ase agreement (SPA), a representation and/or warranty on the part of the developer, unless expressly and specifically incorporated in the SPA. Prospective purchasers are adviced to read and scrutinize the SPA together with its enclosures or to engage relevant independent professionals for advice prior to signing of the SPA. The developer and/or other related companies and parties shall neither be held responsible for any claims, error or inaccuracy nor be liable for any losses, damages, costs, expenses, or illustrations and and/or productions herein contained and/or displayed or any part thereof.

#### Typical Floor Plan Level 6 - 15, 18 - 20 (Office Suites - NON HDA)



### Typical Floor Plan Level 16 (Office Suites - NON HDA)



### Typical Floor Plan Level 17 (Office Suites - NON HDA)



### Typical Floor Plan Level 21 - 33A (Serviced Suites - HDA)



### Unit Plan TYPE A1 | 484 SF | 45 SM | 2R1B



# Unit Plan TYPE B1 | 657 SF | 61 SM | 1R2B



# Unit Plan TYPE C1 | 323 SF | 30 SM | Studio Office



#### Perspective (To Be Confirmed)



All information, items and/or products herein contained and/or displayed, including but not limited to measurement, features, materials, specifications, brands, colours, plans, drawings, images, pictures, visuals renditions, illustrations and presentation of interiors, furniture and fittings layout, landscapes, roads, access, lifestyle, scale models, show units and/or development are artist's impressions/renderings for illustration purposes only and are subject to change as may be required and/or recommended by the relevant authorities a