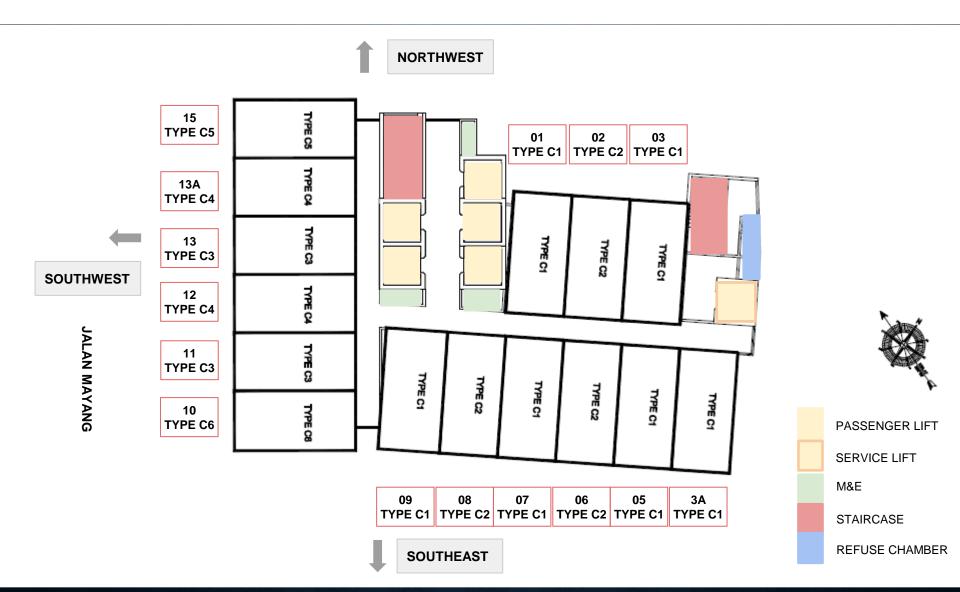

n of the actual state thereof or constitute or be construed to constitute an offer, a contract, part of the sale and purchase agreement (SPA), a representation and/or warranty on the part of the developer, unless expressly and specifically incorporated in the SPA. Prospective purchasers are adviced to read and scrutinize the SPA together with its enclosures or to engage relevant independent professionals for advice prior to signing of the SPA. The developer and/or other related companies and parties shall neither be held responsible for any claims, error or inaccuracy nor be liable for any losses, damages, costs, expenses, or illustrations and and/or productions herein contained and/or displayed or any part thereof.

#### Typical Floor Plan Level 6 - 15, 18 - 20 (Office Suites - NON HDA)



### Typical Floor Plan Level 16 (Office Suites - NON HDA)



### Typical Floor Plan Level 17 (Office Suites - NON HDA)



### Typical Floor Plan Level 21 - 33A (Serviced Suites - HDA)



### Unit Plan TYPE A1 | 484 SF | 45 SM | 2R1B



# Unit Plan TYPE B1 | 657 SF | 61 SM | 1R2B



# Unit Plan TYPE C1 | 323 SF | 30 SM | Studio Office



#### Perspective (To Be Confirmed)



All information, items and/or products herein contained and/or displayed, including but not limited to measurement, features, materials, specifications, brands, colours, plans, drawings, images, pictures, visuals renditions, illustrations and presentation of interiors, furniture and fittings layout, landscapes, roads, access, lifestyle, scale models, show units and/or development are artist's impressions/renderings fo