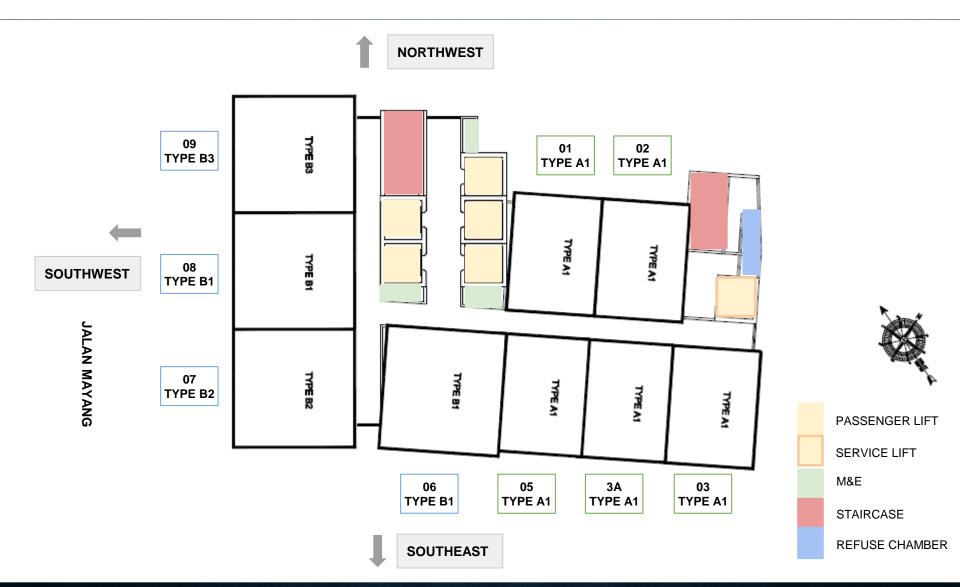

of the developer, unless expressly and specifically incorporated in the SPA. Prospective purchasers are adviced to read and scrutinize the SPA together with its enclosures or to engage relevant independent professionals for advice prior to signing of the SPA. The developer and/or other related companies and parties shall neither be held responsible for any claims, error or inaccuracy nor be liable for any losses, damages, costs, expenses, or illustrations and and/or productions herein contained and/or displayed or any part thereof.

#### Typical Floor Plan Level 6 - 15, 18 - 20 (Office Suites - NON HDA)



### Typical Floor Plan Level 16 (Office Suites - NON HDA)



### Typical Floor Plan Level 17 (Office Suites - NON HDA)



### Typical Floor Plan Level 21 - 33A (Serviced Suites - HDA)



### Unit Plan TYPE A1 | 484 SF | 45 SM | 2R1B



# Unit Plan TYPE B1 | 657 SF | 61 SM | 1R2B



# Unit Plan TYPE C1 | 323 SF | 30 SM | Studio Office



#### Perspective (To Be Confirmed)



All information, items and/or products herein contained and/or displayed, including but not limited to measurement, features, materials, specifications, brands, colours, plans, drawings, images, pictures, visuals renditions, illustrations and presentation of interiors, furniture and fittings layout, landscapes, roads, access, lifestyle, scale models, show units and/or development are artist's impressions/renderings for illustration purposes only and are subject to change as may be required and/or recommended by the relevant authorities and/or the developer's architects, engineers and/or consultants wi